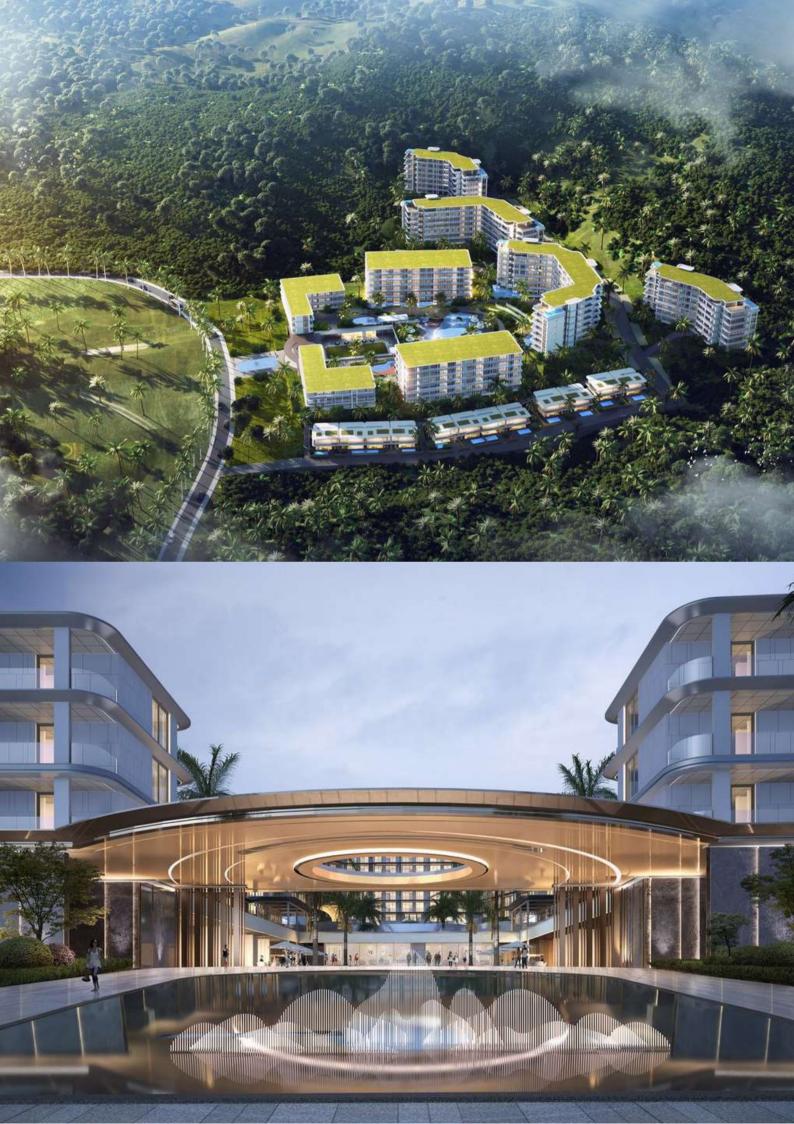

### MASTERPLAN

- 8 residential buildings 549 units
- Sizes from 37.6 sqm to 112.89 sqm
- Villas and townhouses
- 7,000 sqm of 'Oasis' with an artificial waterfall, swimming pools and park area

#### COMPLEX FACILITIES

- Swimming pools measuring
- a total of 1,700 sqm
- Artificial Waterfall
- Co-working & Library
- Kids Playground
- Indoor Kids' Club
- Fitness Center
- Sauna
- Lobby