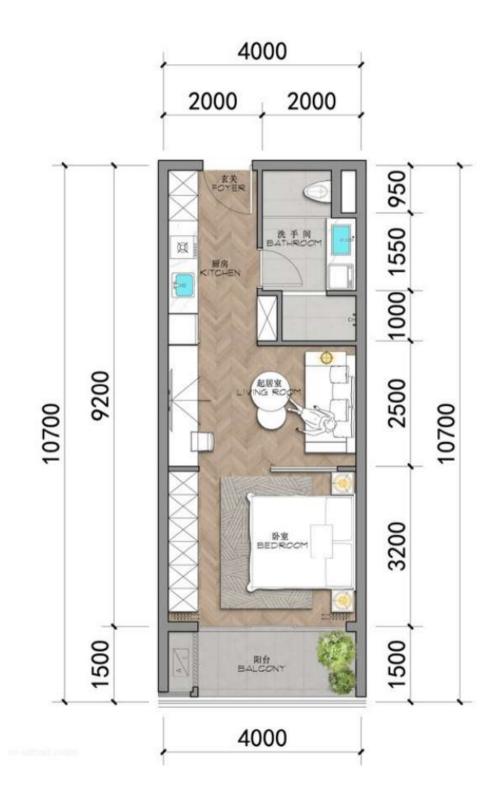

## TYPE B-2 - 57.57 m<sup>2</sup> 1 Bedroom

Building E: 1 - 6 floor / G: 1 - 3 floor Building F: 1 - 6 floor / H: 1 - 3 floor

1 Bedroom / 1 Bathroom