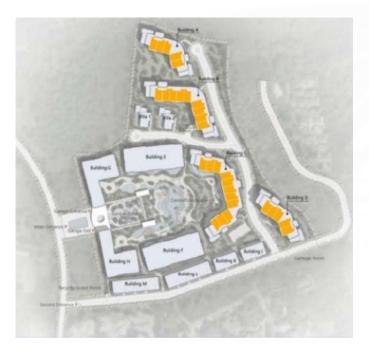

### MASTERPLAN

- 8 residential buildings 549 units
- Sizes from 37.6 sqm to 112.89 sqm
- Villas and townhouses
- 7,000 sqm of 'Oasis' with an artificial waterfall, swimming pools and park area