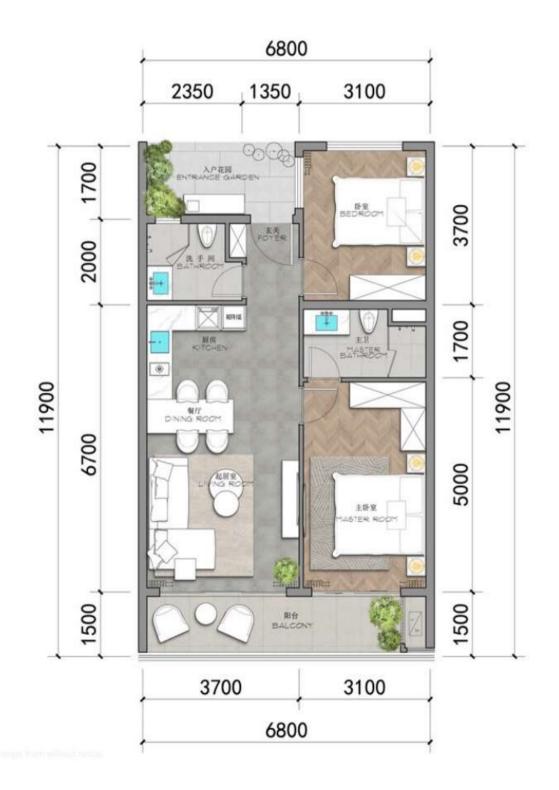

### TYPE C - 75.51 m<sup>2</sup> 2 Bedrooms

Buildings A & B: 1 - 7 floor Buildings C & D: 1 - 7 floor

2 Bedrooms / 2 Bathrooms