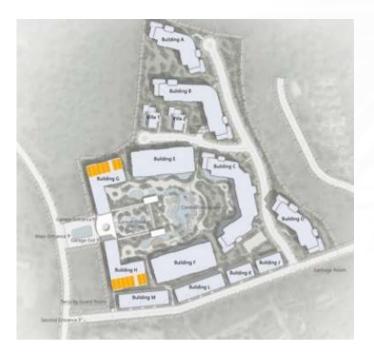

### MASTERPLAN

- 8 residential buildings 549 units
- Sizes from 37.6 sqm to 112.89 sqm
- Villas and townhouses
- 7,000 sqm of 'Oasis' with an artificial waterfall, swimming pools and park area

### **TYPE A - 37.6** m<sup>2</sup> 1-Bedroom

in Deep self-rail point

Building G: 1 - 3 floor Building H: 1 - 3 floor

1 Bedroom / 1 Bathroom

### TYPE B-1 - 43.95 m<sup>2</sup> 1-Bedroom

Building E: 1 - 6 floor Building F: 1 - 6 floor

1 Bedroom / 1 Bathroom

## TYPE B-2 - 57.57 m<sup>2</sup> 1 Bedroom

Building E: 1 - 6 floor / G: 1 - 3 floor Building F: 1 - 6 floor / H: 1 - 3 floor

1 Bedroom / 1 Bathroom

### TYPE C - 75.51 m<sup>2</sup> 2 Bedrooms

Buildings A & B: 1 - 7 floor Buildings C & D: 1 - 7 floor

2 Bedrooms / 2 Bathrooms

## TYPE D - 112.89 m<sup>2</sup> 3 Bedrooms

Buildings A & B: 1 - 6 floor Buildings C & D: 1 - 6 floor

3 Bedrooms / 3 Bathrooms