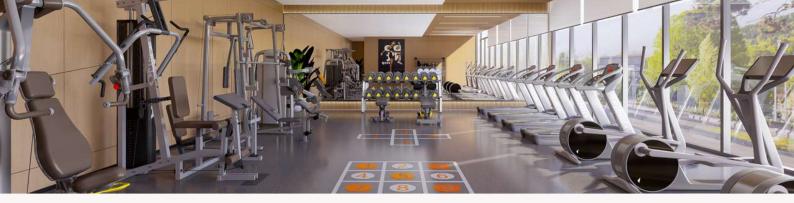

# **AYANA** HEIGHTS

Sea View Residences



### LOCATION

Layan beach - 3 min Laguna Phuket - 5 min Laguna Golf Club - 5 min Boat Avenue - 10 min Porto De Phuket - 10 min Blue Tree - 15 min Sunshine Beach Resort - 3 min Naithon Beach - 15 min Horse Riding Club - 1 min Paddle Tennis - 1 min Amla Massage & SPA - 3 min Phuket International Airport - 25 min















#### COMPLEX FACILITIES

- Swimming pools measuring
- a total of 1,700 sqm
- Artificial Waterfall
- Co-working & Library
- Kids Playground
- Indoor Kids' Club
- Fitness Center
- Sauna
- Lobby



### SAUNA





#### INDOOR KIDS' CLUB





#### FITNESS CENTER





#### FITNESS CENTER







#### CO-WORKING & LIBRARY







### MASTERPLAN

- 8 residential buildings 549 units
- Sizes from 37.6 sqm to 112.89 sqm
- Villas and townhouses
- 7,000 sqm of 'Oasis' with an artificial waterfall, swimming pools and park area

### **TYPE A - 37.6** m<sup>2</sup> 1-Bedroom



in Deep self-rail point



Building G: 1 - 3 floor Building H: 1 - 3 floor

1 Bedroom / 1 Bathroom









### TYPE B-1 - 43.95 m<sup>2</sup> 1-Bedroom





Building E: 1 - 6 floor Building F: 1 - 6 floor

1 Bedroom / 1 Bathroom









## TYPE B-2 - 57.57 m<sup>2</sup> 1 Bedroom





Building E: 1 - 6 floor / G: 1 - 3 floor Building F: 1 - 6 floor / H: 1 - 3 floor

1 Bedroom / 1 Bathroom









### TYPE C - 75.51 m<sup>2</sup> 2 Bedrooms





Buildings A & B: 1 - 7 floor Buildings C &