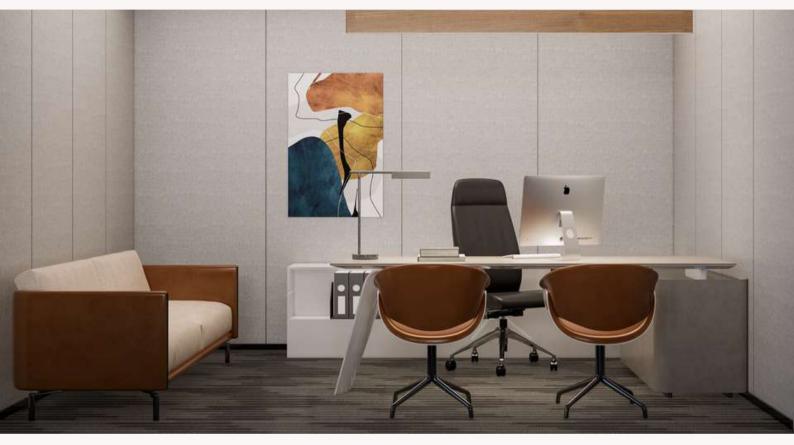

# **AYANA** HEIGHTS

Sea View Residences



### LOCATION

Layan beach - 3 min Laguna Phuket - 5 min Laguna Golf Club - 5 min Boat Avenue - 10 min Porto De Phuket - 10 min Blue Tree - 15 min Sunshine Beach Resort - 3 min Naithon Beach - 15 min Horse Riding Club - 1 min Paddle Tennis - 1 min Amla Massage & SPA - 3 min Phuket International Airport - 25 min















#### COMPLEX FACILITIES

- Swimming pools measuring
- a total of 1,700 sqm
- Artificial Waterfall
- Co-working & Library
- Kids Playground
- Indoor Kids' Club
- Fitness Center
- Sauna
- Lobby



### SAUNA





#### INDOOR KIDS' CLUB





#### FITNESS CENTER





#### FITNESS CENTER







#### CO-WORKING & LIBRARY







### MASTERPLAN

- 8 residential buildings 549 units
- Sizes from 37.6 sqm to 112.89 sqm
- Villas and townhouses
- 7,000 sqm of 'Oasis' with an artificial waterfall, swimming pools and park area

### **TYPE A - 37.6** m<sup>2</sup> 1-Bedroom



in Deep self-rail point



Building G: 1 - 3 floor Building H: 1 - 3 floor

1 Bedroom / 1 Bathroom









### TYPE B-1 - 43.95 m<sup>2</sup> 1-Bedroom





Building E: 1 - 6 floor Building F: 1 - 6 floor

1 Bedroom / 1 Bathroom









## TYPE B-2 - 57.57 m<sup>2</sup> 1 Bedroom





Building E: 1 - 6 floor / G: 1 - 3 floor Building F: 1 - 6 floor / H: 1 - 3 floor

1 Bedroom / 1 Bathroom









### TYPE C - 75.51 m<sup>2</sup> 2 Bedrooms





Buildings A & B: 1 - 7 floor Buildings C & D: 1 - 7 floor

2 Bedrooms / 2 Bathrooms









## TY