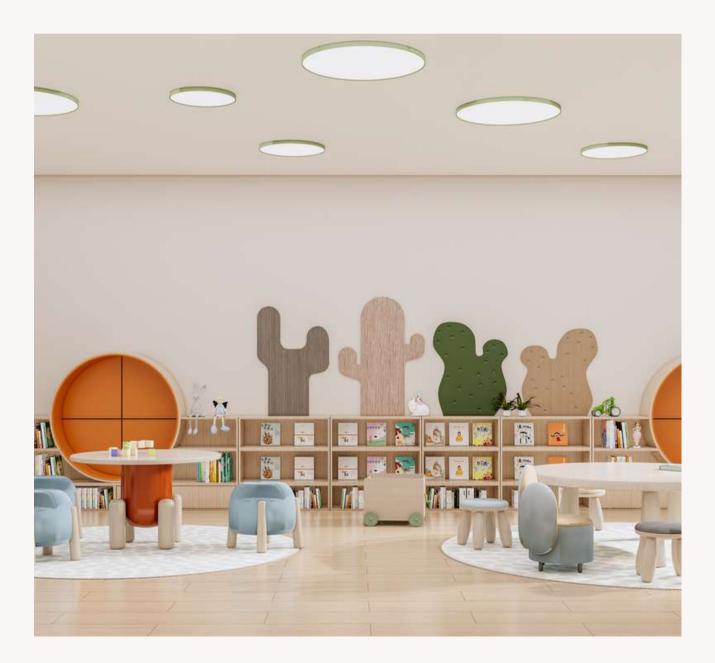

# **AYANA** HEIGHTS

Sea View Residences



### LOCATION

Layan beach - 3 min Laguna Phuket - 5 min Laguna Golf Club - 5 min Boat Avenue - 10 min Porto De Phuket - 10 min Blue Tree - 15 min Sunshine Beach Resort - 3 min Naithon Beach - 15 min Horse Riding Club - 1 min Paddle Tennis - 1 min Amla Massage & SPA - 3 min Phuket International Airport - 25 min















#### COMPLEX FACILITIES

- Swimming pools measuring
- a total of 1,700 sqm
- Artificial Waterfall
- Co-working & Library
- Kids Playground
- Indoor Kids' Club
- Fitness Center
- Sauna
- Lobby



### SAUNA





#### INDOOR KIDS' CLUB





#### FITNESS CENTER





#### FITNESS CENTER







#### CO-WORKING & LIBRARY







### MASTERPLAN

- 8 residential buildings 549 units
- Sizes from 37.6 sqm to 112.89 sqm
- Villas and townhouses
- 7,000 sqm of 'Oasis' with an artificial waterfall, swimming pools and park area

### **TYPE A - 37.6** m<sup>2</sup> 1-Bedroom



in Deep self-rail point



Building G: 1 - 3 floor Building H: 1 - 3 floor

1 Bedroom / 1 Bathroom









### TYPE B-1 - 43.95 m<sup>2</sup> 1-Bedroom





Building E: 1 - 6 floor Building F: 1 - 6 floor

1 Bedroom / 1 Bathroom









## TYPE B-2 - 57.57 m<sup>2</sup> 1 Bedroom





Building E: 1 - 6 floor / G: 1 - 3 floor Building F: 1 - 6 floor / H: 1 - 3 floor

1 Bedroom / 1 Bathroom









### TYPE C - 75.51 m<sup>2</sup> 2 Bedrooms





Buildings A & B