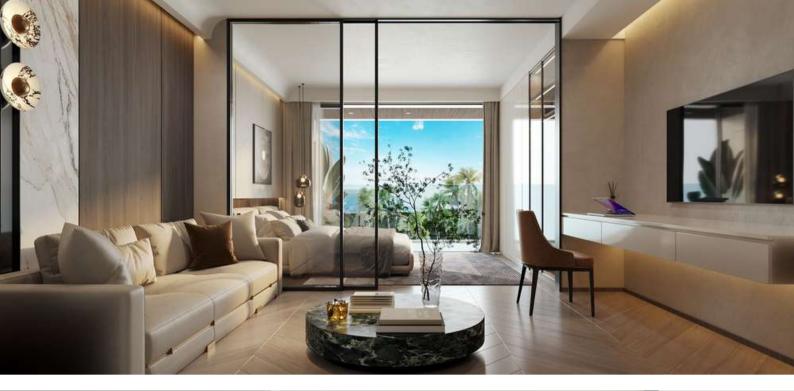

## TYPE B-2 - 57.57 m<sup>2</sup> 1 Bedroom

Building E: 1 - 6 floor / G: 1 - 3 floor Building F: 1 - 6 floor / H: 1 - 3 floor

1 Bedroom / 1 Bathroom