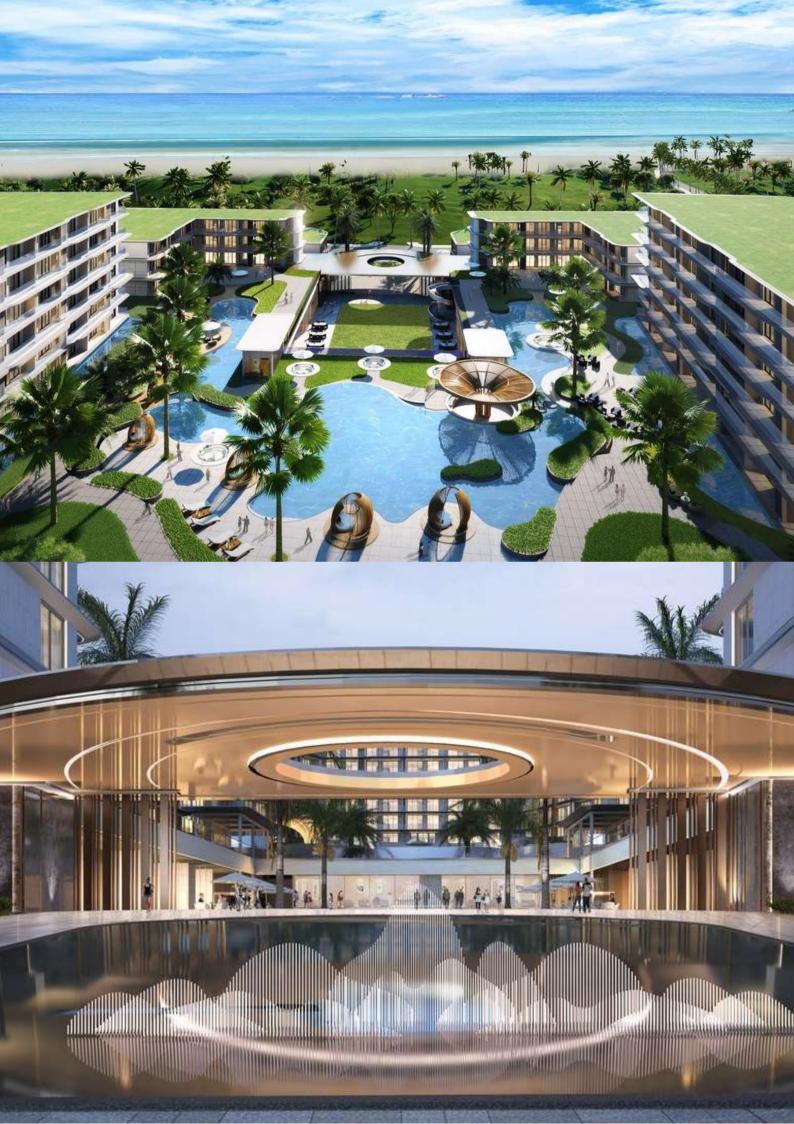

# **AYANA** HEIGHTS

Sea View Residences

#### COMPLEX FACILITIES

- Swimming pools measuring
- a total of 1,700 sqm
- Artificial Waterfall
- Co-working & Library
- Kids Playground
- Indoor Kids' Club
- Fitness Center
- Sauna
- Lobby

### MASTERPLAN

- 8 residential buildings 549 units
- Sizes from 37.6 sqm to 112.89 sqm
- Villas and townhouses
- 7,000 sqm of 'Oasis' with an artificial waterfall, swimming pools and park area