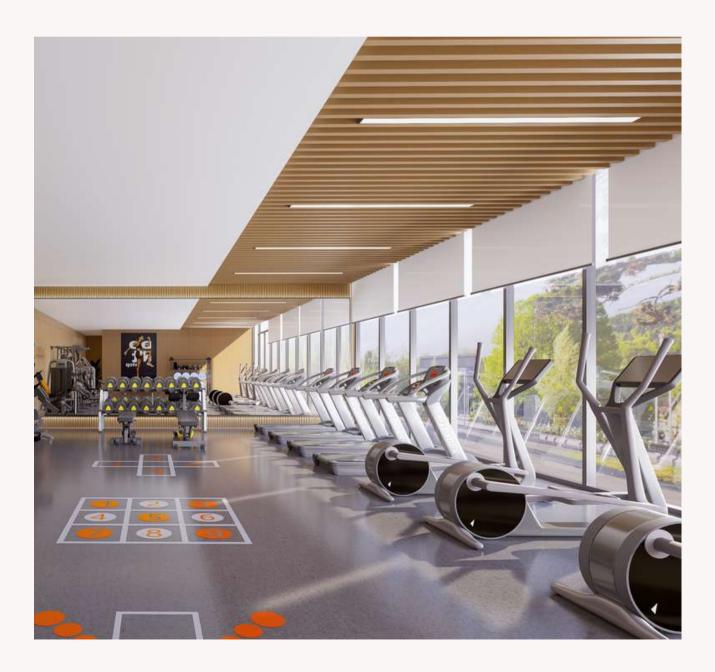

# **AYANA** HEIGHTS

Sea View Residences



### LOCATION

Layan beach - 3 min Laguna Phuket - 5 min Laguna Golf Club - 5 min Boat Avenue - 10 min Porto De Phuket - 10 min Blue Tree - 15 min Sunshine Beach Resort - 3 min Naithon Beach - 15 min Horse Riding Club - 1 min Paddle Tennis - 1 min Amla Massage & SPA - 3 min Phuket International Airport - 25 min















#### COMPLEX FACILITIES

- Swimming pools measuring
- a total of 1,700 sqm
- Artificial Waterfall
- Co-working & Library
- Kids Playground
- Indoor Kids' Club
- Fitness Center
- Sauna
- Lobby



### SAUNA





#### INDOOR KIDS' CLUB





#### FITNESS CENTER





#### FITNESS CENTER







#### CO-WORKING & LIBRARY







### MASTERPLAN

- 8 residential buildings 549 units
- Sizes from 37.6 sqm to 112.89 sqm
- Villas and townhouses
- 7,000 sqm of 'Oasis' with an artificial waterfall, swimming pools and park area

### **TYPE A - 37.6** m<sup>2</sup> 1-Bedroom



in Deep self-rail point



Building G: 1 - 3 floor Building H: 1 - 3 floor

1 Bedroom / 1 Bathroom









### TYPE B-1 - 43.95 m<sup>2</sup> 1-Bedroom





Building E: 1 - 6 floor Building F: 1 - 6 floor

1 Bedroom / 1 Bathroom









## TYPE B-2 - 57.57 m<sup>2</sup> 1 Bedroom





Building E: 1 - 6 floor / G: 1 - 3 floor Building F: 1 - 6 floor / H: 1 - 3 floor

1 Bedroom / 1 Bathroom









### TYPE C - 75.51 m<sup>2</sup> 2 Bedrooms





Buildings A & B: 1 - 7 floor Buildings C