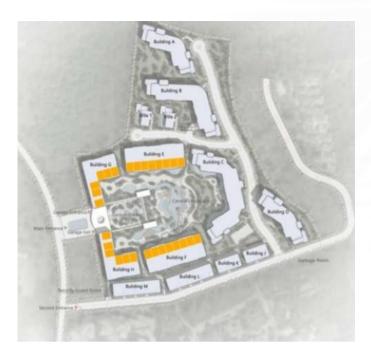

### MASTERPLAN

- 8 residential buildings 549 units
- Sizes from 37.6 sqm to 112.89 sqm
- Villas and townhouses
- 7,000 sqm of 'Oasis' with an artificial waterfall, swimming pools and park area