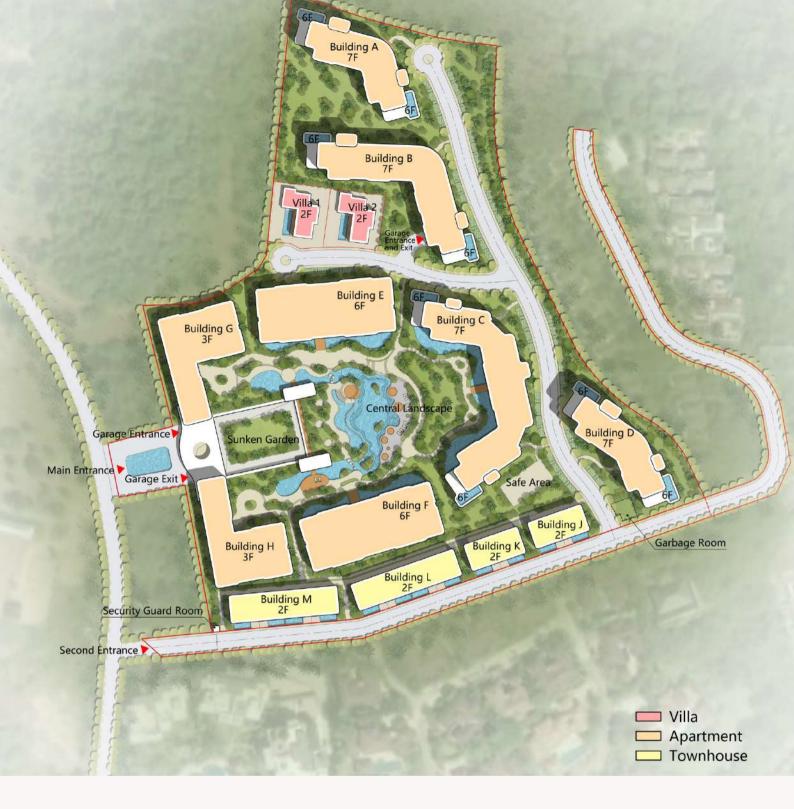

### MASTERPLAN

- 8 residential buildings 549 units
- Sizes from 37.6 sqm to 112.89 sqm
- Villas and townhouses
- 7,000 sqm of 'Oasis' with an artificial waterfall, swimming pools and park area