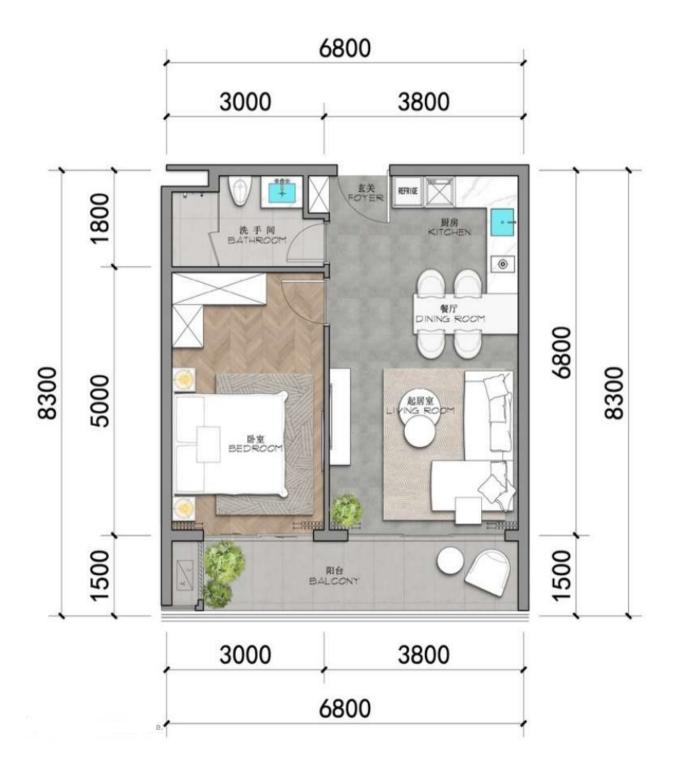

## TYPE B-2 - 57.57 m<sup>2</sup> 1 Bedroom

Building E: 1 - 6 floor / G: 1 - 3 floor Building F: 1 - 6 floor / H: 1 - 3 floor

1 Bedroom / 1 Bathroom