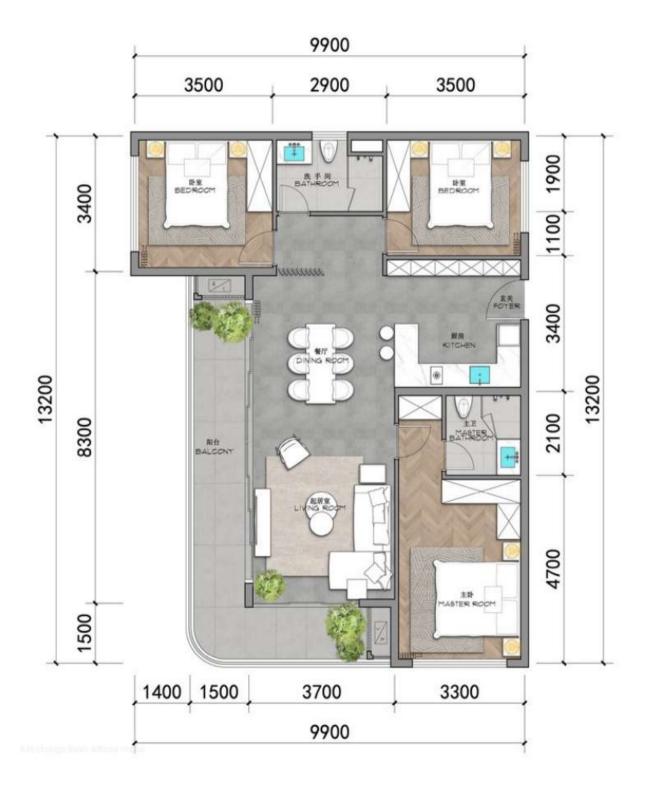

## TYPE D - 112.89 m<sup>2</sup> 3 Bedrooms

Buildings A & B: 1 - 6 floor Buildings C & D: 1 - 6 floor

3 Bedrooms / 3 Bathrooms