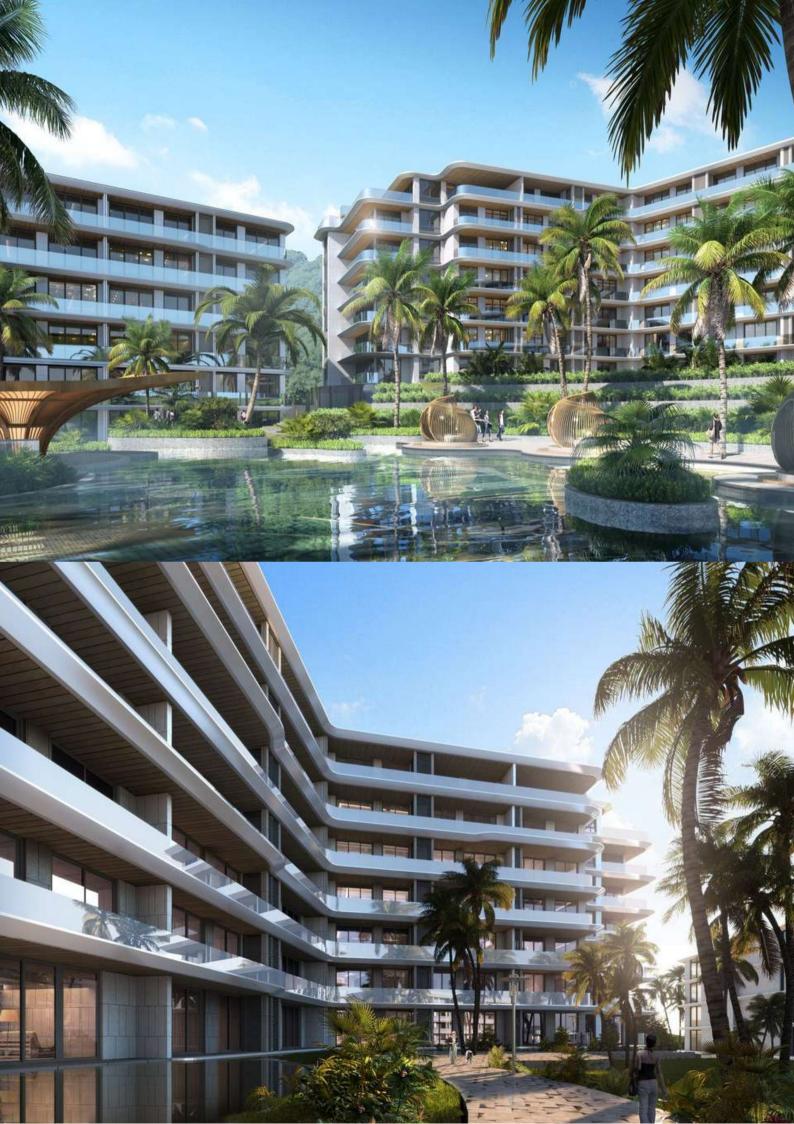

#### COMPLEX FACILITIES

- Swimming pools measuring
- a total of 1,700 sqm
- Artificial Waterfall
- Co-working & Library
- Kids Playground
- Indoor Kids' Club
- Fitness Center
- Sauna
- Lobby