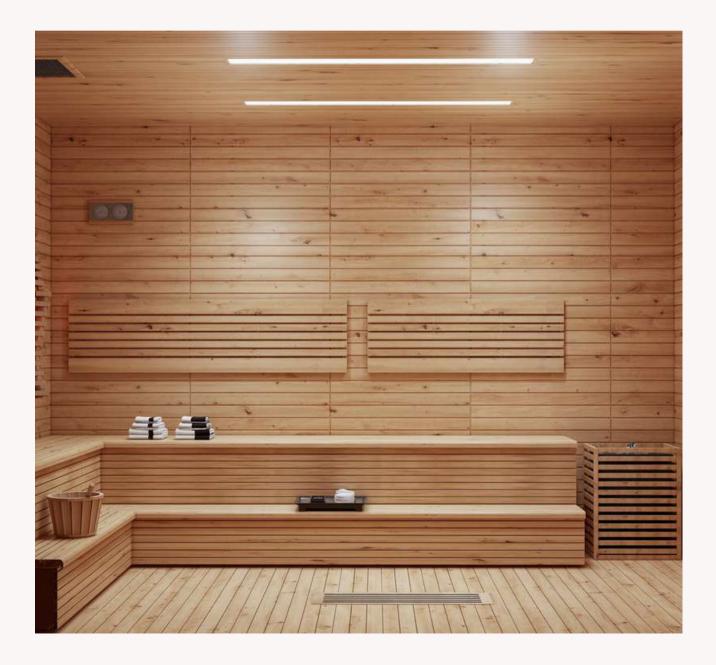

# **AYANA** HEIGHTS

Sea View Residences



### LOCATION

Layan beach - 3 min Laguna Phuket - 5 min Laguna Golf Club - 5 min Boat Avenue - 10 min Porto De Phuket - 10 min Blue Tree - 15 min Sunshine Beach Resort - 3 min Naithon Beach - 15 min Horse Riding Club - 1 min Paddle Tennis - 1 min Amla Massage & SPA - 3 min Phuket International Airport - 25 min















#### COMPLEX FACILITIES

- Swimming pools measuring
- a total of 1,700 sqm
- Artificial Waterfall
- Co-working & Library
- Kids Playground
- Indoor Kids' Club
- Fitness Center
- Sauna
- Lobby



### SAUNA





#### INDOOR KIDS' CLUB





#### FITNESS CENTER





#### FITNESS CENTER







#### CO-WORKING & LIBRARY







### MASTERPLAN

- 8 residential buildings 549 units
- Sizes from 37.6 sqm to 112.89 sqm
- Villas and townhouses
- 7,000 sqm of 'Oasis' with an artificial waterfall, swimming pools and park area

### **TYPE A - 37.6** m<sup>2</sup> 1-Bedroom



in Deep self-rail point



Building G: 1 - 3 floor Building H: 1 - 3 floor

1 Bedroom / 1 Bathroom









### TYPE B-1 - 43.95 m<sup>2</sup> 1-Bedroom





Building E: 1 - 6 floor Building F: 1 - 6 floor

1 Bedroom / 1 Bathroom









## TYPE B-2 - 57.57 m<sup>2</sup> 1 Bedroom





Building E: 1 - 6 floor / G: 1 - 3 floor Building F: 1 - 6 floor / H: 1 - 3 floor

1 Bedroom / 1 Bathroom









### TYPE C - 75.51 m<sup>2</sup> 2 B