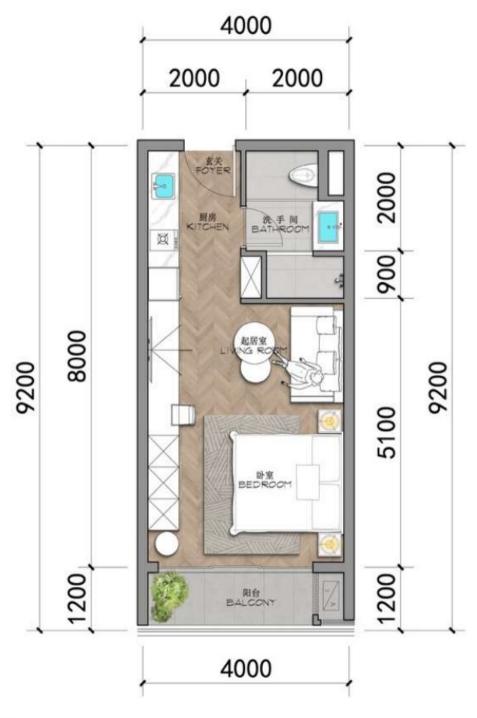

### **TYPE A - 37.6** m<sup>2</sup> 1-Bedroom

in Deep self-rail point

Building G: 1 - 3 floor Building H: 1 - 3 floor

1 Bedroom / 1 Bathroom