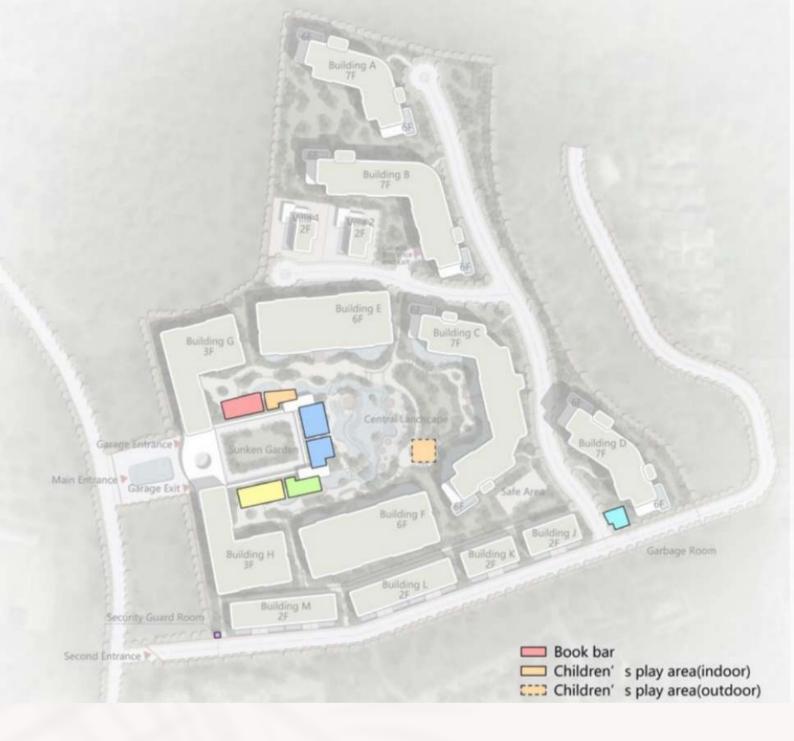

### MASTERPLAN

- 8 residential buildings 549 units
- Sizes from 37.6 sqm to 112.89 sqm
- Villas and townhouses
- 7,000 sqm of 'Oasis' with an artificial waterfall, swimming pools and park area

### **TYPE A - 37.6** m<sup>2</sup> 1-Bedroom

in Deep self-rail point

Building G: 1 - 3 floor Building H: 1 - 3 floor

1 Bedroom / 1 Bathroom

### TYPE B-1 - 43.95 m<sup>2</sup> 1-Bedroom

Building E: 1 - 6 floor Building F: 1 - 6 floor

1 Bedroom / 1 Bathroom

## TYPE B-2 - 57.57 m<sup>2</sup> 1 Bedroom

Building E: 1 - 6 floor / G: 1 - 3 floor Building F: 1 - 6 floor / H: 1 - 3 floor

1 Bedroom / 1 Bathroom

### TYPE C - 75.51 m<sup>2</sup> 2 Bedrooms

Buildings A & B: 1 - 7 floor Buildings C & D: 1 - 7 floor

2 Bedrooms / 2 Bathrooms

## TYPE D - 112.89 m<sup>2</sup> 3 Bedrooms

Buildings A & B: 1 - 6 floor Buildings C & D: 1 - 6 floor

3 Bedrooms / 3 Bathrooms