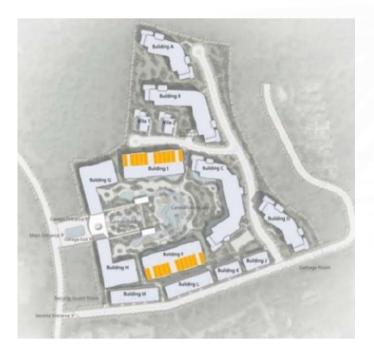

### MASTERPLAN

- 8 residential buildings 549 units
- Sizes from 37.6 sqm to 112.89 sqm
- Villas and townhouses
- 7,000 sqm of 'Oasis' with an artificial waterfall, swimming pools and park area