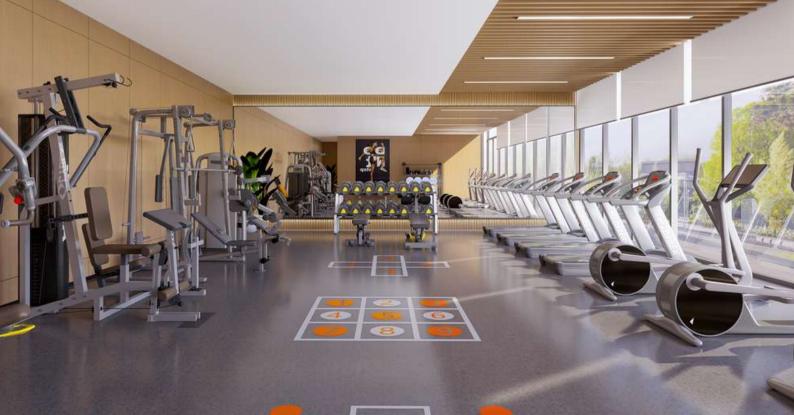

# **AYANA** HEIGHTS

Sea View Residences



### LOCATION

Layan beach - 3 min Laguna Phuket - 5 min Laguna Golf Club - 5 min Boat Avenue - 10 min Porto De Phuket - 10 min Blue Tree - 15 min Sunshine Beach Resort - 3 min Naithon Beach - 15 min Horse Riding Club - 1 min Paddle Tennis - 1 min Amla Massage & SPA - 3 min Phuket International Airport - 25 min















#### COMPLEX FACILITIES

- Swimming pools measuring
- a total of 1,700 sqm
- Artificial Waterfall
- Co-working & Library
- Kids Playground
- Indoor Kids' Club
- Fitness Center
- Sauna
- Lobby



### SAUNA





#### INDOOR KIDS' CLUB





#### FITNESS CENTER





#### FITNESS CENTER







#### CO-WORKING & LIBRARY







### MASTERPLAN

- 8 residential buildings 549 units
- Sizes from 37.6 sqm to 112.89 sqm
- Villas and townhouses
- 7,000 sqm of 'Oasis' with an artificial waterfall, swimming pools and park area

### **TYPE A - 37.6** m<sup>2</sup> 1-Bedroom



in Deep self-rail point



Building G: 1 - 3 floor Building H: 1 - 3 floor

1 Bedroom / 1 Bathroom









### TYPE B-1 - 43.95 m<sup>2</sup> 1-Bedroom





Building E: 1 - 6 floor Building F: 1 - 6 floor

1 Bedroom / 1 Bathroom









## TYPE B-2 - 57.57 m<sup>2</sup> 1 Bedroom





Building E: 1 - 6 floor / G: 1 - 3 floor Building F: 1 - 6 floor / H: 1 - 3 floor

1 Bedroom / 1 Bathroom









### TYPE C - 75.51 m<sup>2</sup> 2 Bedrooms





Buildings A & B: 1 - 7 floor Buildings C & D: 1 - 7 floor

2 Bedroo