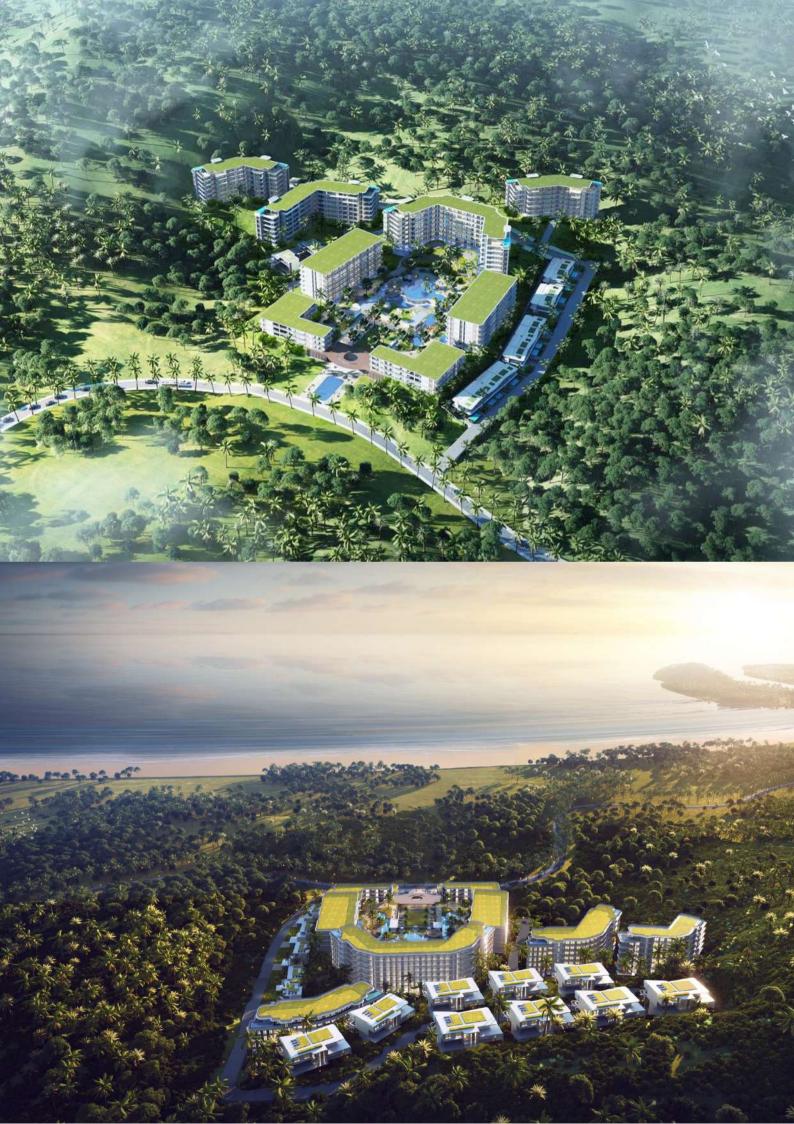

### MASTERPLAN

- 8 residential buildings 549 units
- Sizes from 37.6 sqm to 112.89 sqm
- Villas and townhouses
- 7,000 sqm of 'Oasis' with an artificial waterfall, swimming pools and park area