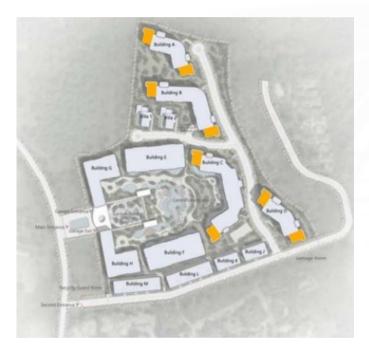

### MASTERPLAN

- 8 residential buildings 549 units
- Sizes from 37.6 sqm to 112.89 sqm
- Villas and townhouses
- 7,000 sqm of 'Oasis' with an artificial waterfall, swimming pools and park area