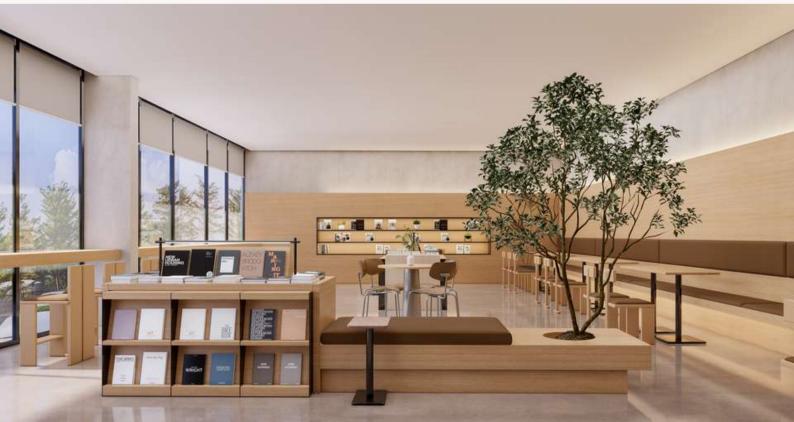

# **AYANA** HEIGHTS

Sea View Residences



### LOCATION

Layan beach - 3 min Laguna Phuket - 5 min Laguna Golf Club - 5 min Boat Avenue - 10 min Porto De Phuket - 10 min Blue Tree - 15 min Sunshine Beach Resort - 3 min Naithon Beach - 15 min Horse Riding Club - 1 min Paddle Tennis - 1 min Amla Massage & SPA - 3 min Phuket International Airport - 25 min















#### COMPLEX FACILITIES

- Swimming pools measuring
- a total of 1,700 sqm
- Artificial Waterfall
- Co-working & Library
- Kids Playground
- Indoor Kids' Club
- Fitness Center
- Sauna
- Lobby



### SAUNA





#### INDOOR KIDS' CLUB





#### FITNESS CENTER





#### FITNESS CENTER







#### CO-WORKING & LIBRARY







### MASTERPLAN

- 8 residential buildings 549 units
- Sizes from 37.6 sqm to 112.89 sqm
- Villas and townhouses
- 7,000 sqm of 'Oasis' with an artificial waterfall, swimming pools and park area

### **TYPE A - 37.6** m<sup>2</sup> 1-Bedroom



in Deep self-rail point



Building G: 1 - 3 floor Building H: 1 - 3 floor

1 Bedroom / 1 Bathroom









### TYPE B-1 - 43.95 m<sup>2</sup> 1-Bedroom





Building E: 1 - 6 floor Building F: 1 - 6 floor

1 Bedroom / 1 Bathroom









## TYPE B-2 - 57.57 m<sup>2</sup> 1 Bedroom





Building E: 1 - 6 floor / G: 1 - 3 floor Building F: 1 - 6 floor / H: 1 - 3 floor

1 Bedroom / 1 Bathroom









### TYPE C - 75.51 m<sup>2</sup> 2 Bedrooms





Buildings A & B: 1 - 7 floor Buildings C & D: 1 - 7 floor

2 Bedrooms / 2 Bathrooms









## TYPE