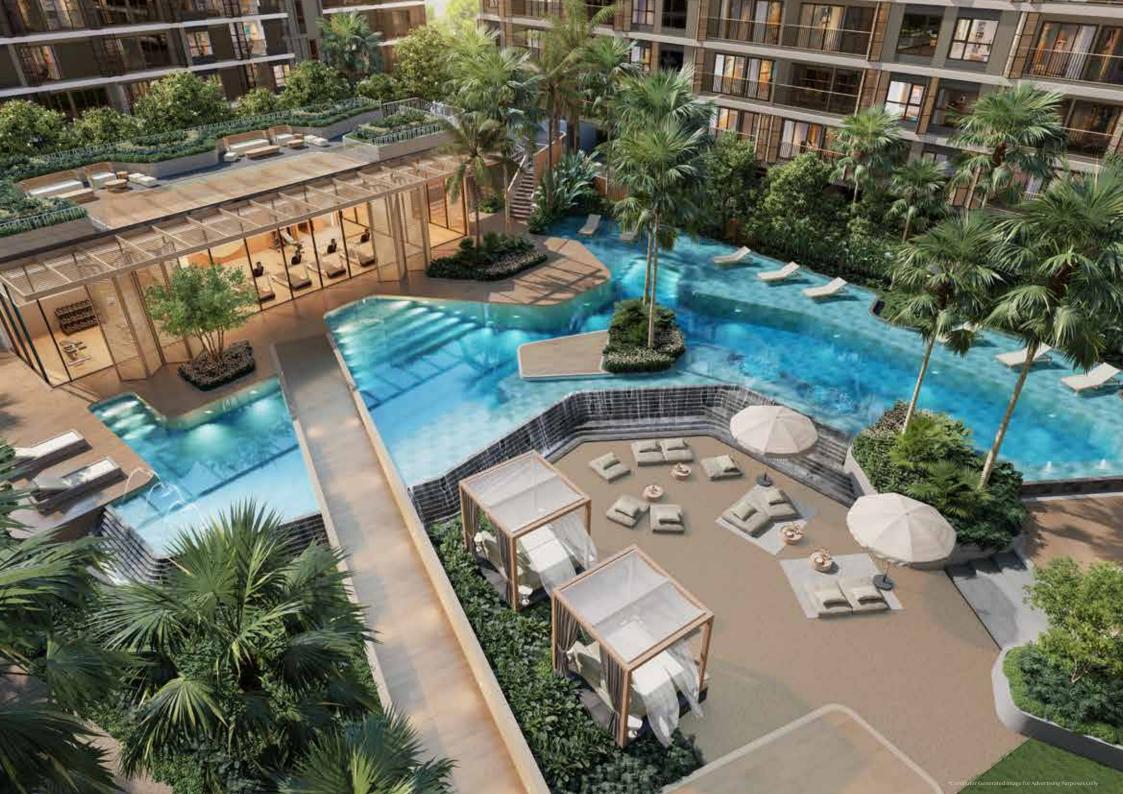

**Car Park** : 165 lots (30%)

Facilities : Lobby, Leisure Pool, Sky Roof, Sky Lounge,

Social Club, The Gym

Experience timelessness at SO ORIGIN as you immerse yourself in the breathtaking beauty of Phuket's largest beach.

Moreover, it offers a range of semi-outdoor public facilities that allow you to embrace the sea, sand and sun from dusk until dawn.

This exceptional property embodies the essence of Bangtao living and lifestyle, featuring low-rise condominiums across three buildings.