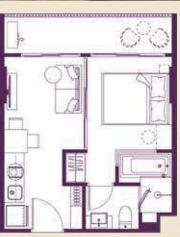

### SO SIGNATURE: 32 SQ.M.

1 bedroom units feature dedicated living and sleeping areas, separated by sliding doors to create a resort alike atmosphere, complete with a seductive bathtub to enhance your vacation experience. Furthermore, it boasts a spacious balcony that is perfect for enjoying a multitude of activities while overlooking the sunrise.