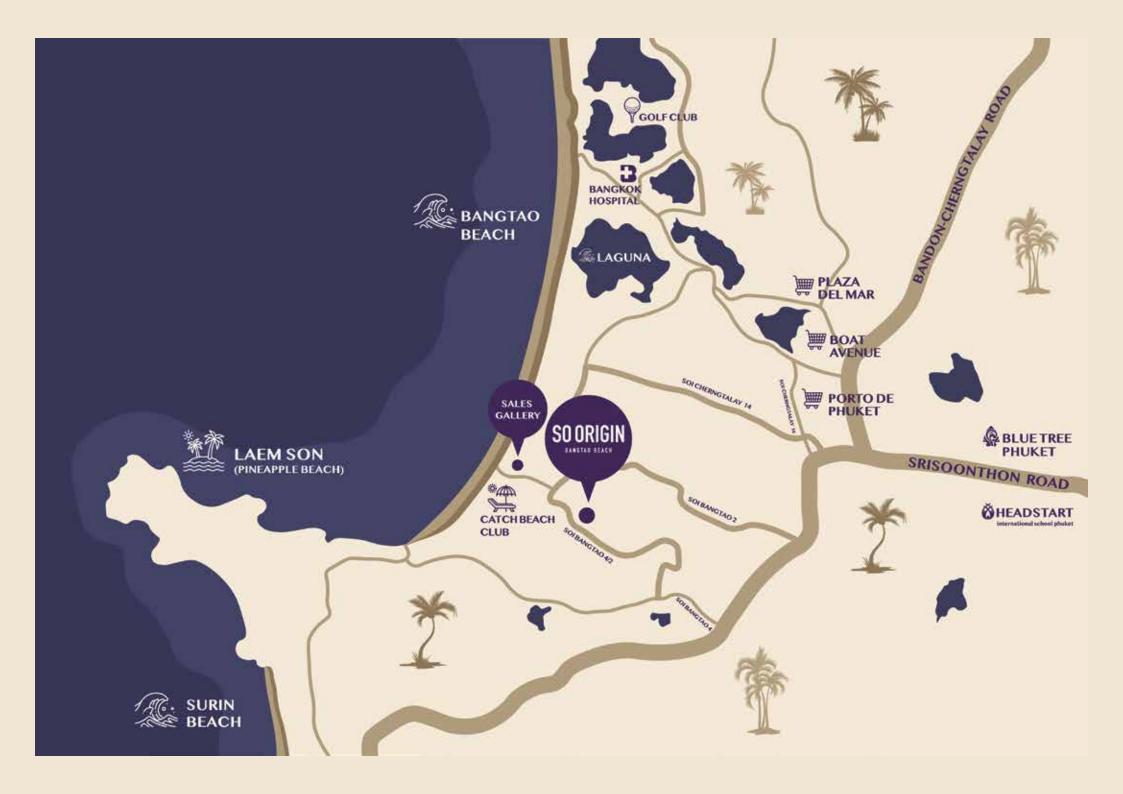

#### **LOCATION HIGHLIGHT**

400 m. to Bangtao Beach

2.9 km. to Surin Beach

#### **DEPARTMENT STORE**

400 m. to Catch Beach Club

2.6 km. to Boat Avenue Phuket

2.9 km. to Porto de Phuket

2.9 km. to Blue Tree Phuket

2.9 km. to Laguna Golf Club

#### **HEALTH AND EDUCATION**

3.6 Km. to Bangkok Hospital Clinic Banatao

4.0 Km. to Headstart International School (Cherngtalay Campus)