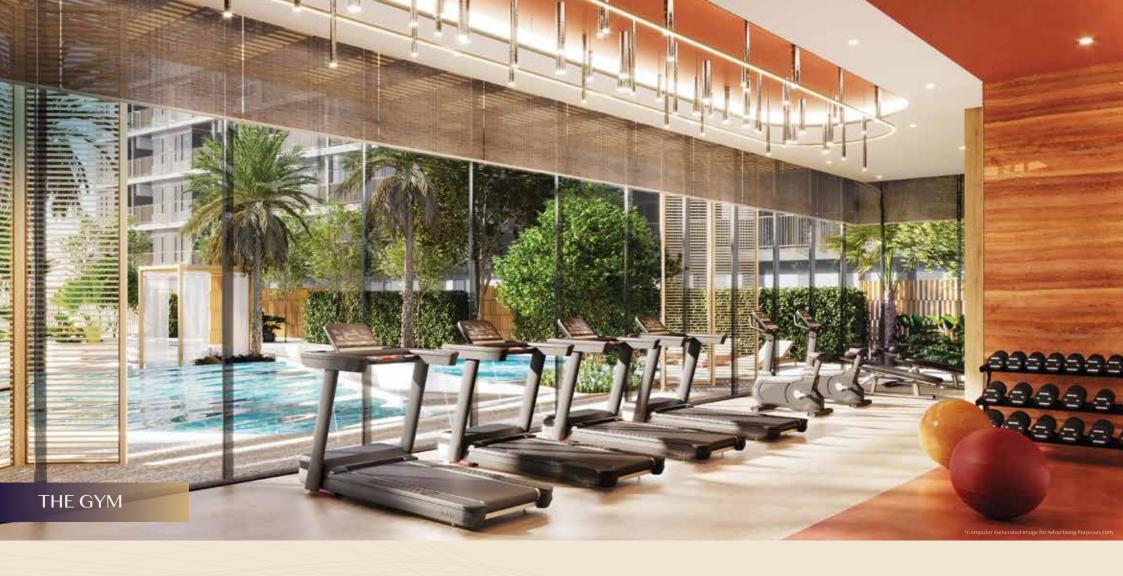

**Car Park** : 165 lots (30%)

Facilities : Lobby, Leisure Pool, Sky Roof, Sky Lounge,

Social Club, The Gym

Experience timelessness at SO ORIGIN as you immerse yourself in the breathtaking beauty of Phuket's largest beach.