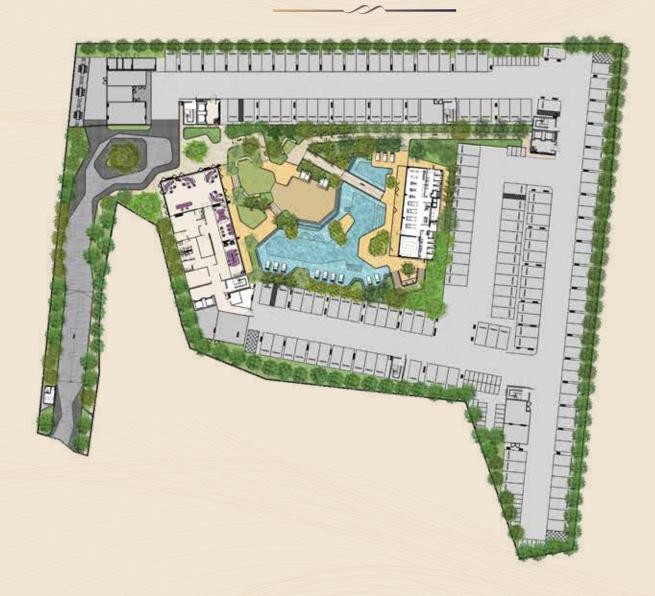

#### **MASTER PLAN**

PROJECT INFORMATION

Location :Thalang, Phuket Land Area :5-3-43.52 Rai

**Project Type** : Low Rise Condominium

3 Buildings (8 fl.) / 1 Clubhouse

**Total Units** : 545 units

**Units Types** : 26 sq.m./ 32 sq.m./ 50 sq.m.

**Car Park** : 165 lots (30%)

Facilities : Lobby, Leisure Pool, Sky Roof, Sky Lounge,

Social Club, The Gym

Experience timelessness at SO ORIGIN as you immerse yourself in the breathtaking beauty of Phuket's largest beach.