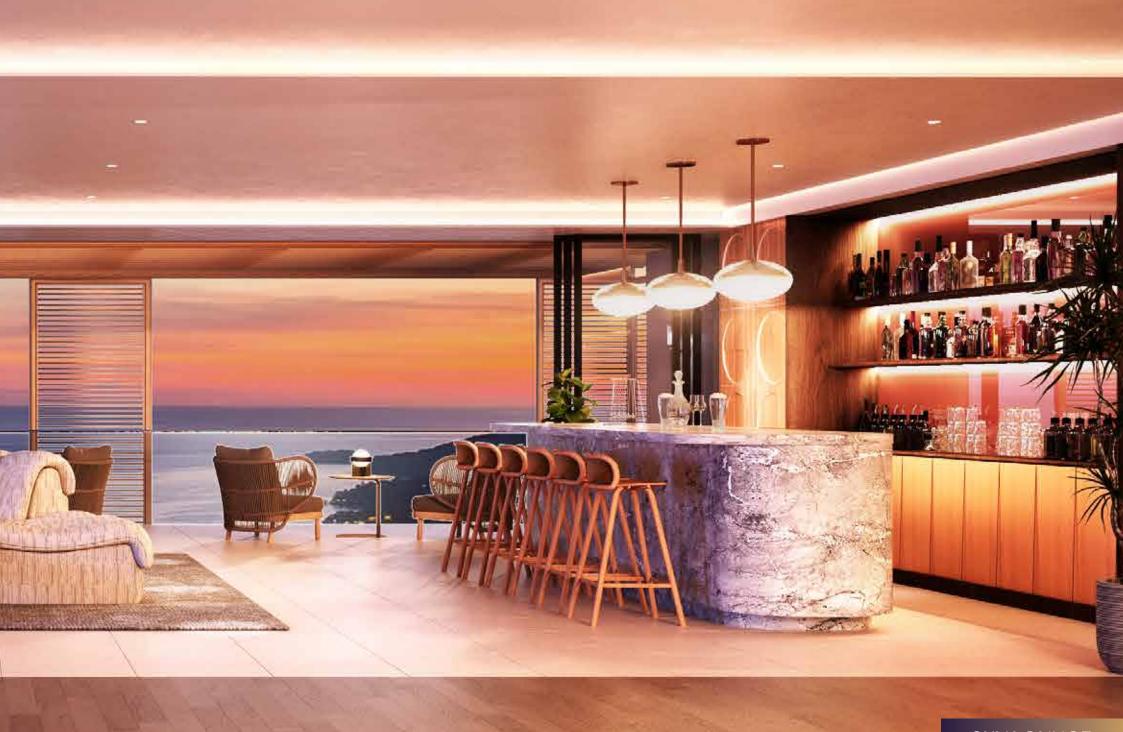

**Car Park** : 165 lots (30%)

Facilities : Lobby, Leisure Pool, Sky Roof, Sky Lounge,

Social Club, The Gym

Experience timelessness at SO ORIGIN as you immerse yourself in the breathtaking beauty of Phuket's largest beach.