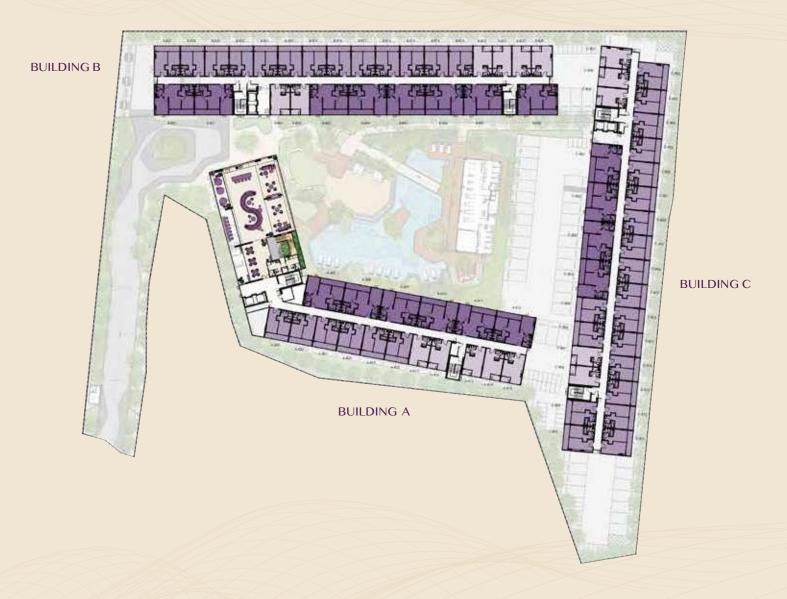

PROJECT INFORMATION

Location :Thalang, Phuket Land Area :5-3-43.52 Rai

**Project Type** : Low Rise Condominium

3 Buildings (8 fl.) / 1 Clubhouse

**Total Units** : 545 units

**Units Types** : 26 sq.m./ 32 sq.m./ 50 sq.m.

Moreover, it offers a range of semi-outdoor public facilities that allow you to embrace the sea, sand and sun from dusk until dawn.

This exceptional property embodies the essence of Bangtao living and lifestyle, featuring low-rise condominiums across three buildings.