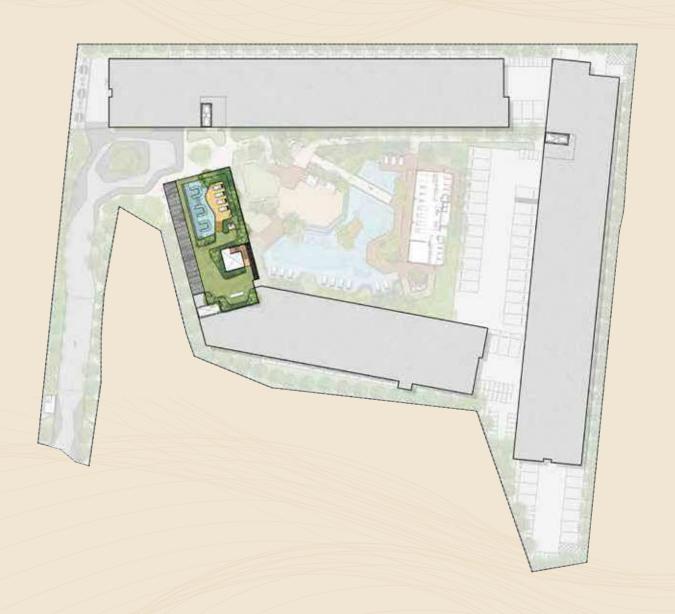

ty of Phuket's largest beach.



Moreover, it offers a range of semi-outdoor public facilities that allow you to embrace the sea, sand and sun from dusk until dawn.



This exceptional property embodies the essence of Bangtao living and lifestyle, featuring low-rise condominiums across three buildings.





SKY LOUNGE

\*Computer Generated Image for Advertising Purposes Or

#### **MASTER PLAN**





### 2<sup>nd</sup> FLOOR PLAN



SO SUPERIOR
SO SIGNATURE
SO SUITE

25.6 - 27.75 SQ.M. 32.10 - 34.15 SQ.M. 51.0 - 52.0 SQ.M.



## 3rd - 7th FLOOR PLAN



SO SUPERIOR
SO SIGNATURE
SO SUITE

25.6 - 27.75 SQ.M. 32.10 - 34.15 SQ.M. 51.0 - 52.0 SQ.M.



#### 8<sup>th</sup> FLOOR PLAN



SO SUPERIOR
SO SIGNATURE
SO SUITE

25.6 - 27.75 SQ.M. 32.10 - 34.15 SQ.M. 51.0 - 52.0 SQ.M.



## **ROOF PLAN**







# SO SUPERIOR: 26 SQ.M.

The Studio room provides a hotel alike experience with flexible, multifunctional spaces that can be customized to suit your needs, offering all the functions that are perfect for relaxation.





### SO SIGNATURE: 32 SQ.M.

1 bedroom units feature dedicated living and sleeping areas, separated by sliding doors to create a resort alike atmosphere, complete with a seductive bathtub to enhance your vacation experience. Furthermore, it boasts a spacious balcony that is perfect for enjoying a multitude of activities while overlooking the sunrise.





# **SO SUITE:** 50 SQ.M.

2 bedroom units offer expanded space for growing families. It comes with a seductive bathtub in the master bedroom and a large living and dining area that is perfect for group activities. Th