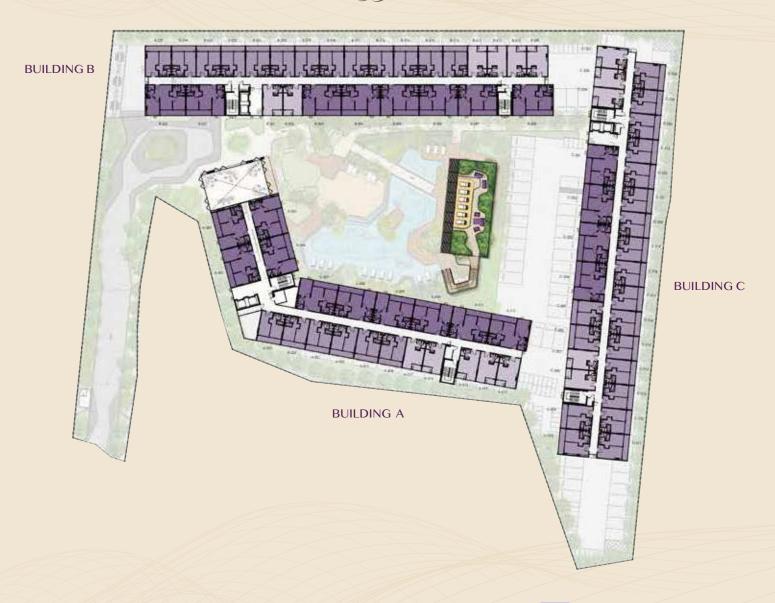

PROJECT INFORMATION

Location :Thalang, Phuket Land Area :5-3-43.52 Rai

**Project Type** : Low Rise Condominium

3 Buildings (8 fl.) / 1 Clubhouse

**Total Units** : 545 units

**Units Types** : 26 sq.m./ 32 sq.m./ 50 sq.m.

Moreover, it offers a range of semi-outdoor public facilities that allow you to embrace the sea, sand and sun from dusk until dawn.

This exceptional property embodies the essence of Bangtao living and lifestyle, featuring low-rise condominiums across three buildings.