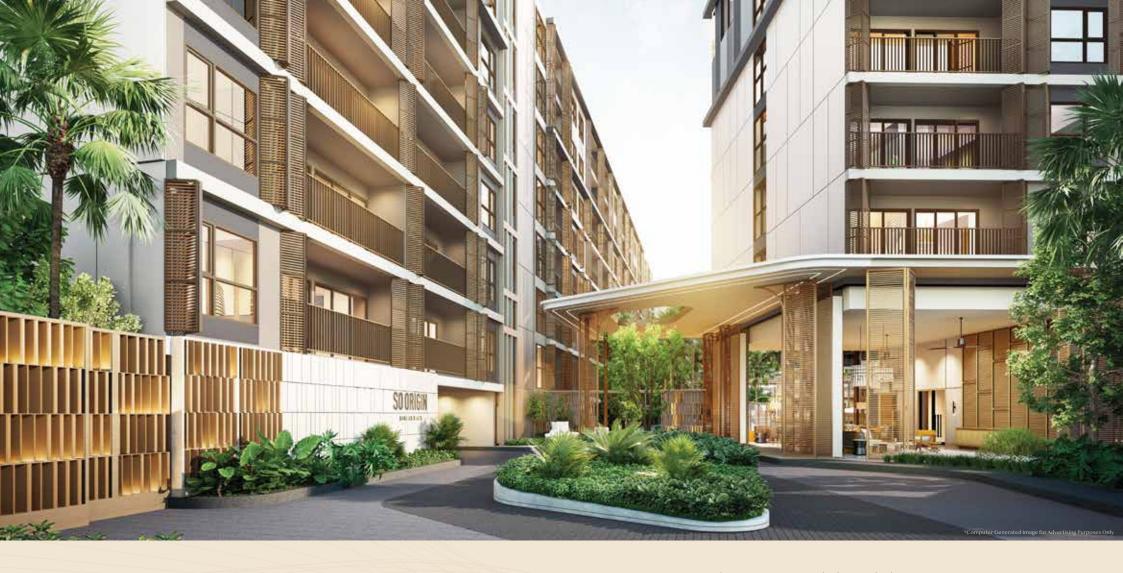

#### ORIGIN RESORT W\setminsRLD

BANGTAO BEACH PHUKET

In the heart of Bangtao Beach, at the epicentre of the luxurious

'ORIGIN RESORT WORLD BANGTAO BEACH PHUKET' complex,

SO ORIGIN Bangtao Beach is designed to convey you beyond
the boundaries of lifestyle by providing a unique blend
of mixed-use elements.

PROJECT INFORMATION

Location :Thalang, Phuket Land Area :5-3-43.52 Rai

**Project Type** : Low Rise Condominium

3 Buildings (8 fl.) / 1 Clubhouse

**Total Units** : 545 units

**Units Types** : 26 sq.m./ 32 sq.m./ 50 sq.m.

Moreover, it offers a range of semi-outdoor public facilities that allow you to embrace the sea, sand and sun from dusk until dawn.

This exceptional property embodies the essence of Bangtao living and lifestyle, featuring low-rise condominiums across three buildings.