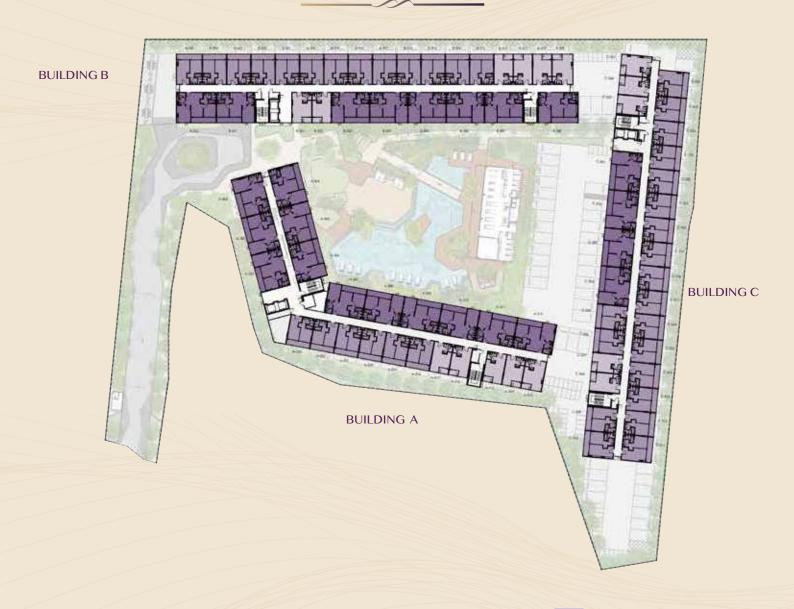

PROJECT INFORMATION

Location :Thalang, Phuket Land Area :5-3-43.52 Rai

**Project Type** : Low Rise Condominium

3 Buildings (8 fl.) / 1 Clubhouse

**Total Units** : 545 units

**Units Types** : 26 sq.m./ 32 sq.m./ 50 sq.m.

Moreover, it offers a range of semi-outdoor public facilities that allow you to embrace the sea, sand and sun from dusk until dawn.

This exceptional property embodies the essence of Bangtao living and lifestyle, featuring low-rise condominiums across three buildings.