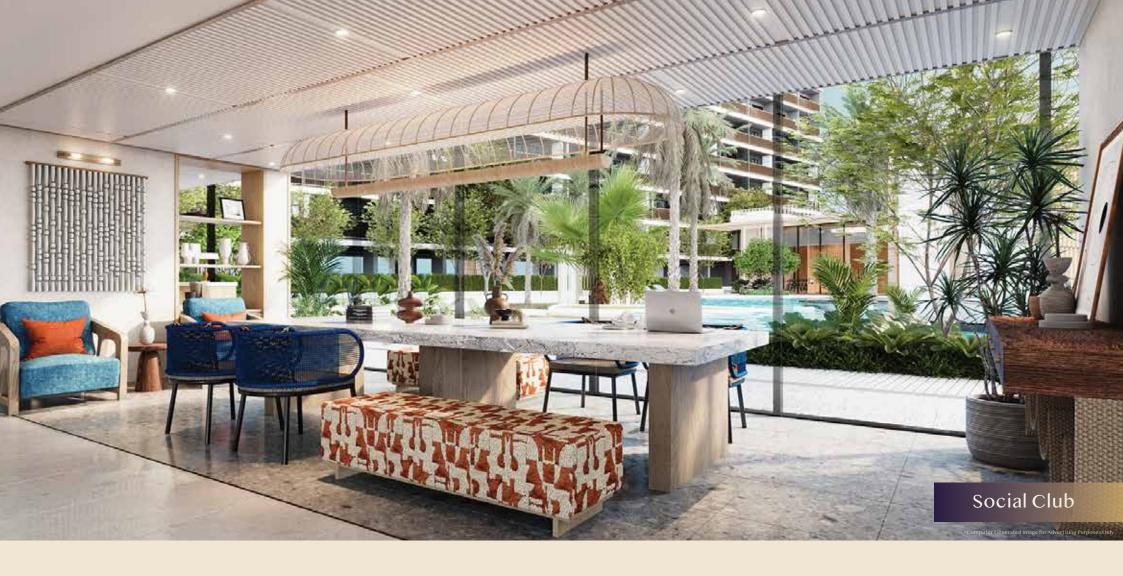

**Car Park** : 165 lots (30%)

Facilities : Lobby, Leisure Pool, Sky Roof, Sky Lounge,

Social Club, The Gym

Experience timelessness at SO ORIGIN as you immerse yourself in the breathtaking beauty of Phuket's largest beach.