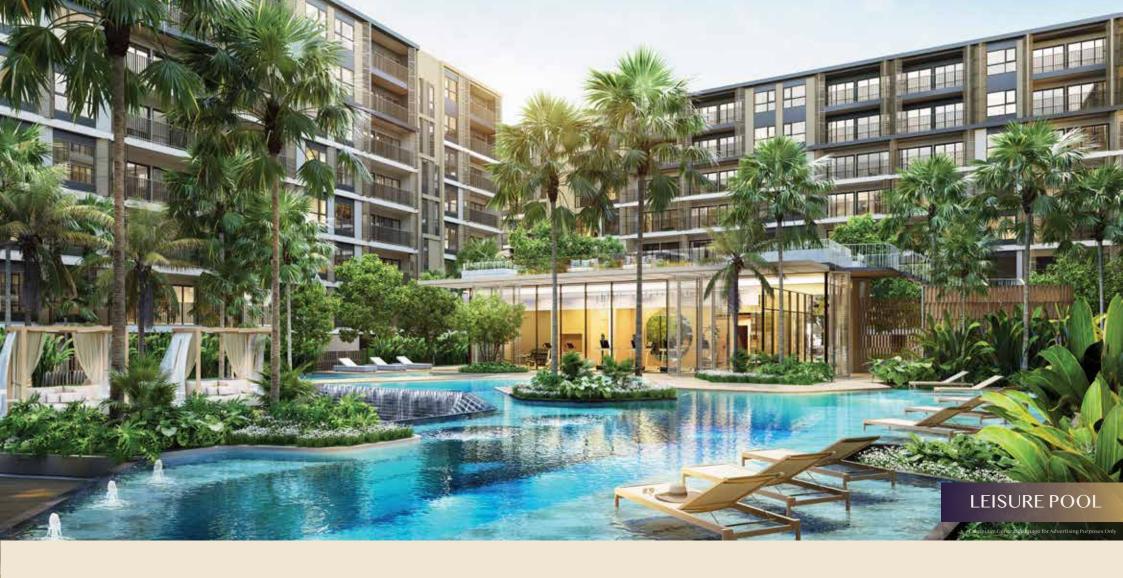

**Car Park** : 165 lots (30%)

Facilities : Lobby, Leisure Pool, Sky Roof, Sky Lounge,

Social Club, The Gym

Experience timelessness at SO ORIGIN as you immerse yourself in the breathtaking beauty of Phuket's largest beach.

Moreover, it offers a range of semi-outdoor public facilities that allow you to embrace the sea, sand and sun from dusk until dawn.

This exceptional property embodies the essence of Bangtao living and lifestyle, featuring low-rise condominiums across three buildings.