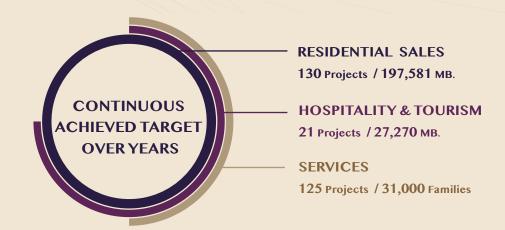

2023 PROJECTS
NATIONWIDE
TOTAL 60 PROJECTS
80,000 MB.

CONDO 27,500 MB 22 PROJECTS

HOUSING 22,500 MB 20 PROJECTS

HOTEL & OFFICE 25,500 MB 11 PROJECTS

WAREHOUSE 4,500 MB<sup>\*</sup> 7 PROJECTS

**NEW BUSINESSES** 