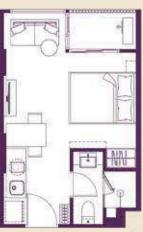

# SO SUPERIOR: 26 SQ.M.

The Studio room provides a hotel alike experience with flexible, multifunctional spaces that can be customized to suit your needs, offering all the functions that are perfect for relaxation.