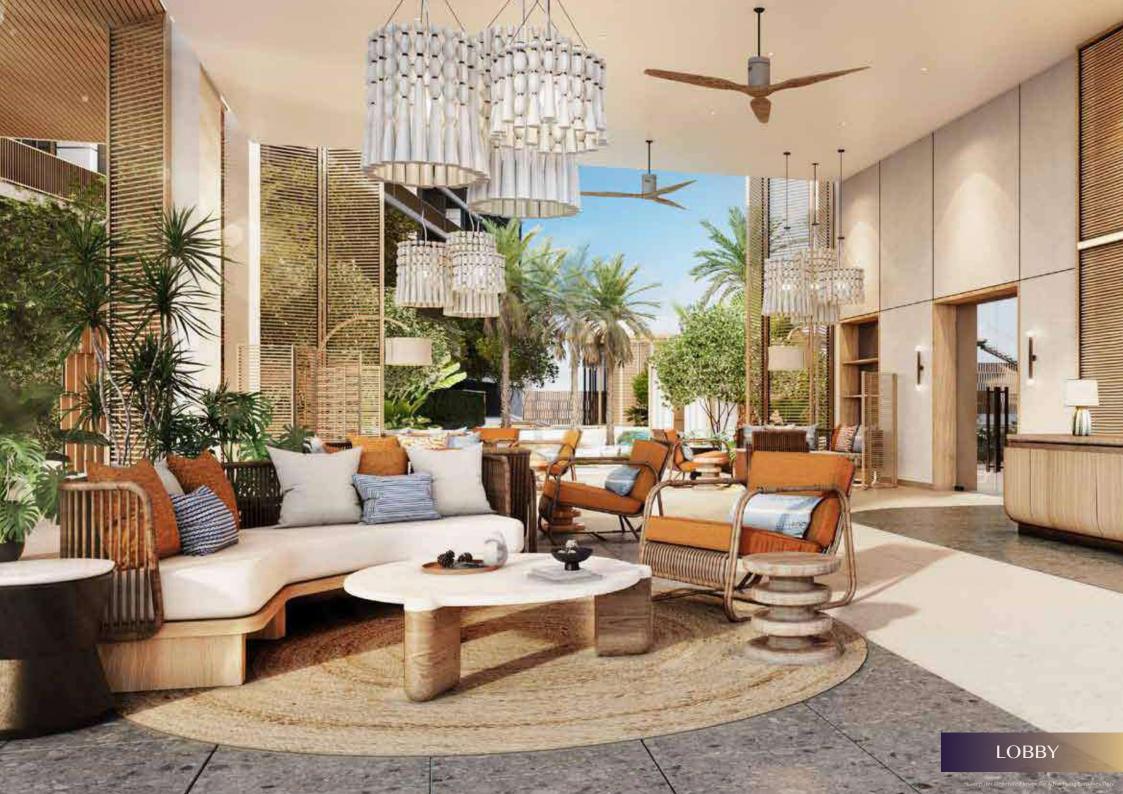

**Car Park** : 165 lots (30%)

Facilities : Lobby, Leisure Pool, Sky Roof, Sky Lounge,

Social Club, The Gym

Experience timelessness at SO ORIGIN as you immerse yourself in the breathtaking beauty of Phuket's largest beach.