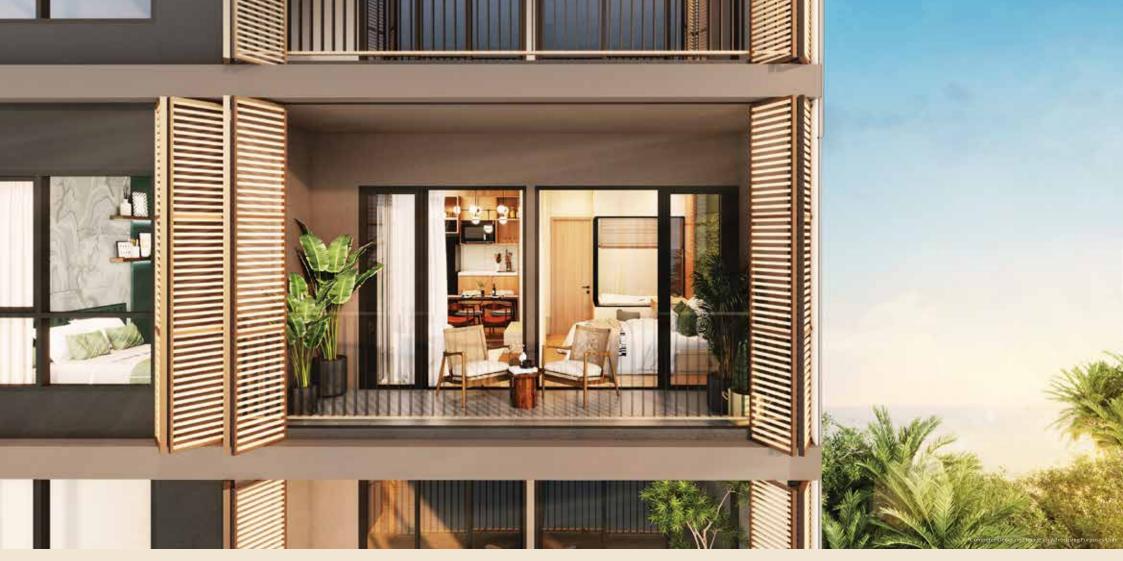

**Car Park** : 165 lots (30%)

Facilities : Lobby, Leisure Pool, Sky Roof, Sky Lounge,

Social Club, The Gym

Experience timelessness at SO ORIGIN as you immerse yourself in the breathtaking beauty of Phuket's largest beach.

Moreover, it offers a range of semi-outdoor public facilities that allow you to embrace the sea, sand and sun from dusk until dawn.

This exceptional property embodies the essence of Bangtao living and lifestyle, featuring low-rise condominiums across three buildings.