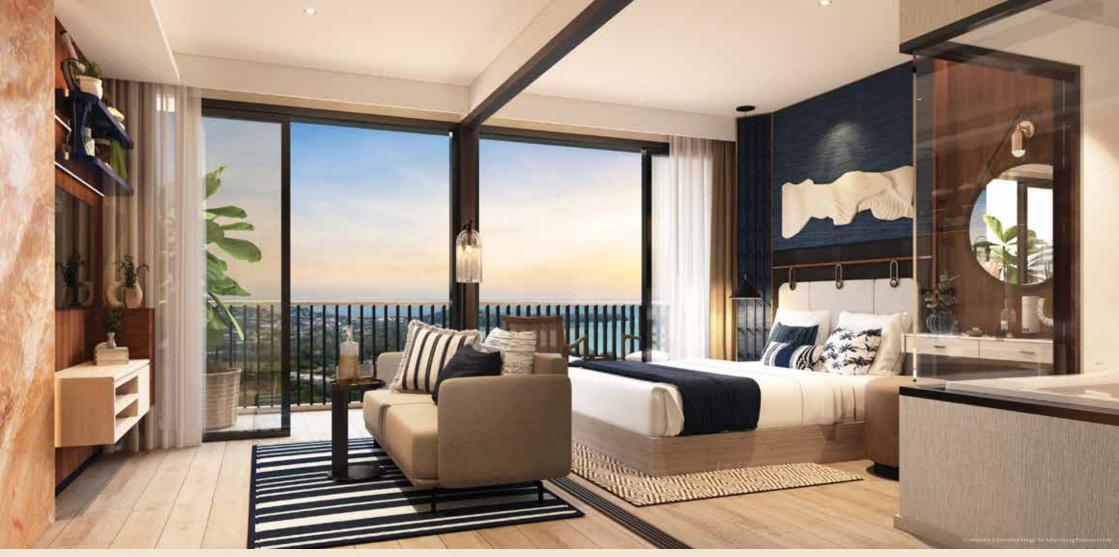

living and lifestyle, featuring low-rise condominiums across three buildings.





SKY LOUNGE

\*Computer Generated Image for Advertising Purposes Or

#### **MASTER PLAN**





### 2<sup>nd</sup> FLOOR PLAN



SO SUPERIOR
SO SIGNATURE
SO SUITE

25.6 - 27.75 SQ.M. 32.10 - 34.15 SQ.M. 51.0 - 52.0 SQ.M.



## 3rd - 7th FLOOR PLAN



SO SUPERIOR
SO SIGNATURE
SO SUITE

25.6 - 27.75 SQ.M. 32.10 - 34.15 SQ.M. 51.0 - 52.0 SQ.M.



#### 8<sup>th</sup> FLOOR PLAN



SO SUPERIOR
SO SIGNATURE
SO SUITE

25.6 - 27.75 SQ.M. 32.10 - 34.15 SQ.M. 51.0 - 52.0 SQ.M.



## **ROOF PLAN**







# SO SUPERIOR: 26 SQ.M.

The Studio room provides a hotel alike experience with flexible, multifunctional spaces that can be customized to suit your needs, offering all the functions that are perfect for relaxation.





### SO SIGNATURE: 32 SQ.M.

1 bedroom units feature dedicated living and sleeping areas, separated by sliding doors to create a resort alike atmosphere, complete with a seductive bathtub to enhance your vacation experience. Furthermore, it boasts a spacious balcony that is perfect for enjoying a multitude of activities while overlooking the sunrise.





# **SO SUITE:** 50 SQ.M.

2 bedroom units offer expanded space for growing families. It comes with a seductive bathtub in the master bedroom and a large living and dining area that is perfect for group activities. This area connects to a spacious balcony, which is ideal for enjoying dinner while watching the sunset.



#### **LOCATION HIGHLIGHT**



400 m. to Bangtao Beach

2.9 km. to Surin Beach

#### **DEPARTMENT STORE**

400 m. to Cat