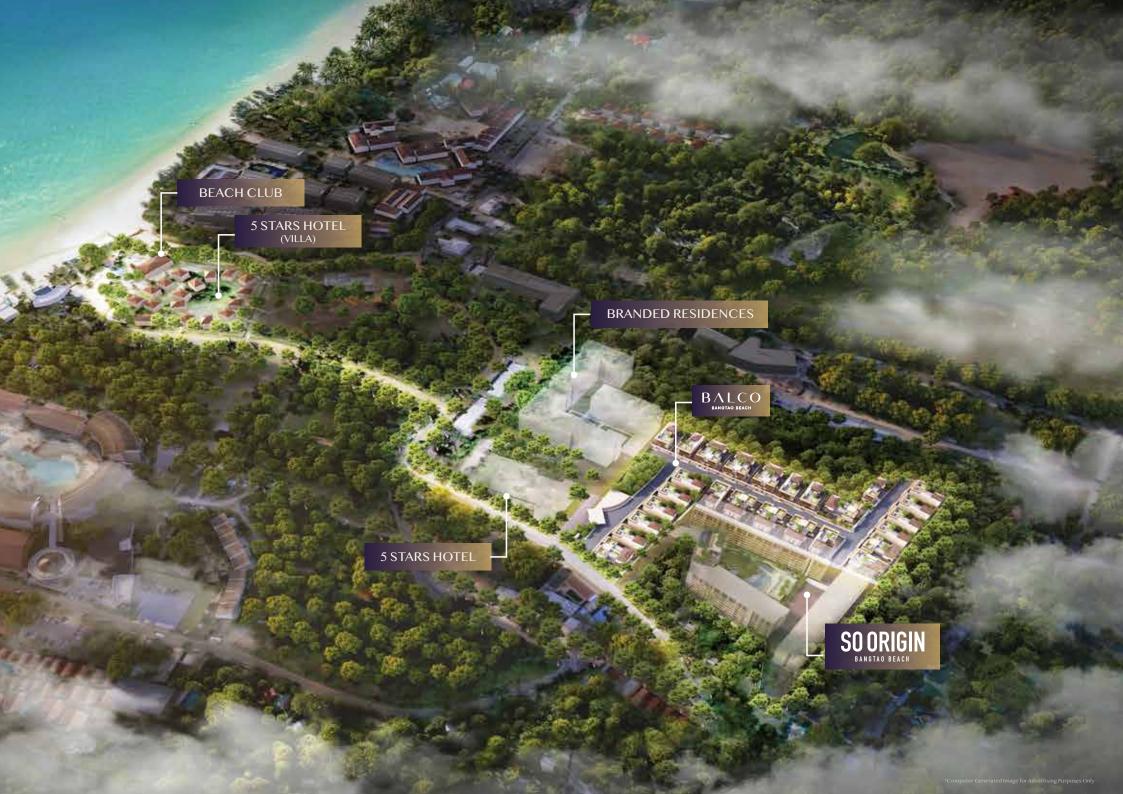

JECTS
80,000 MB.



CONDO 27,500 MB 22 PROJECTS



HOUSING 22,500 MB 20 PROJECTS



HOTEL & OFFICE 25,500 MB 11 PROJECTS



WAREHOUSE 4,500 MB<sup>\*</sup> 7 PROJECTS

**NEW BUSINESSES** 

















# Bangtao Beach Where luxury perfectly meets lifestyle

stands out as an international hub, positioned amidst the vibrant nightlife of Patong and the tranquil retreats of Kamala Beach, surrounded by leisure and social attractions that epitomise a serene yet luxurious lifestyle.



#### ORIGIN RESORT W\setminsRLD

BANGTAO BEACH PHUKET

In the heart of Bangtao Beach, at the epicentre of the luxurious

'ORIGIN RESORT WORLD BANGTAO BEACH PHUKET' complex,

SO ORIGIN Bangtao Beach is designed to convey you beyond
the boundaries of lifestyle by providing a unique blend
of mixed-use elements.







PROJECT INFORMATION

Location :Thalang, Phuket Land Area :5-3-43.52 Rai

**Project Type** : Low Rise Condominium

3 Buildings (8 fl.) / 1 Clubhouse

**Total Units** : 545 units

**Units Types** : 26 sq.m./ 32 sq.m./ 50 sq.m.

**Car Park** : 165 lots (30%)

Facilities : Lobby, Leisure Pool, Sky Roof, Sky Lounge,

Social Club, The Gym







Experience timelessness at SO ORIGIN as you immerse yourself in the breathtaking beauty of Phuket's largest beach.



Moreover, it offers a range of semi-outdoor public facilities that allow you to embrace the sea, sand and sun from dusk until dawn.



This exceptional property embodies the essence of Bangtao living and lifestyle, featuring low-rise condominiums across three buildings.





SKY LOUNGE

\*Computer Generated Image for Advertising Purpo