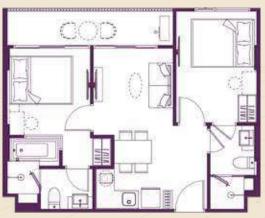

# **SO SUITE:** 50 SQ.M.

2 bedroom units offer expanded space for growing families. It comes with a seductive bathtub in the master bedroom and a large living and dining area that is perfect for group activities. This area connects to a spacious balcony, which is ideal for enjoying dinner while watching the sunset.