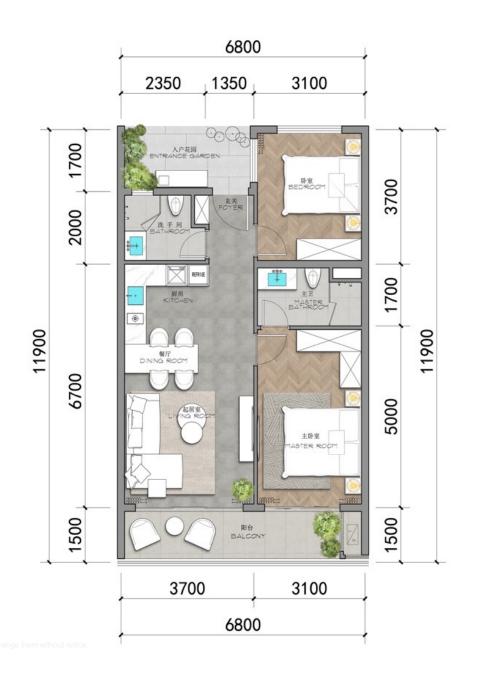

## TYPE-C

- 1 Livingroom
- 1 Kitchen
- 1 Diningroom
- 2 Bedroom
- 2 Bathroom

Internal

66.54m²

**External** 

8.97 m<sup>2</sup>

**Total** 

75.51 m²