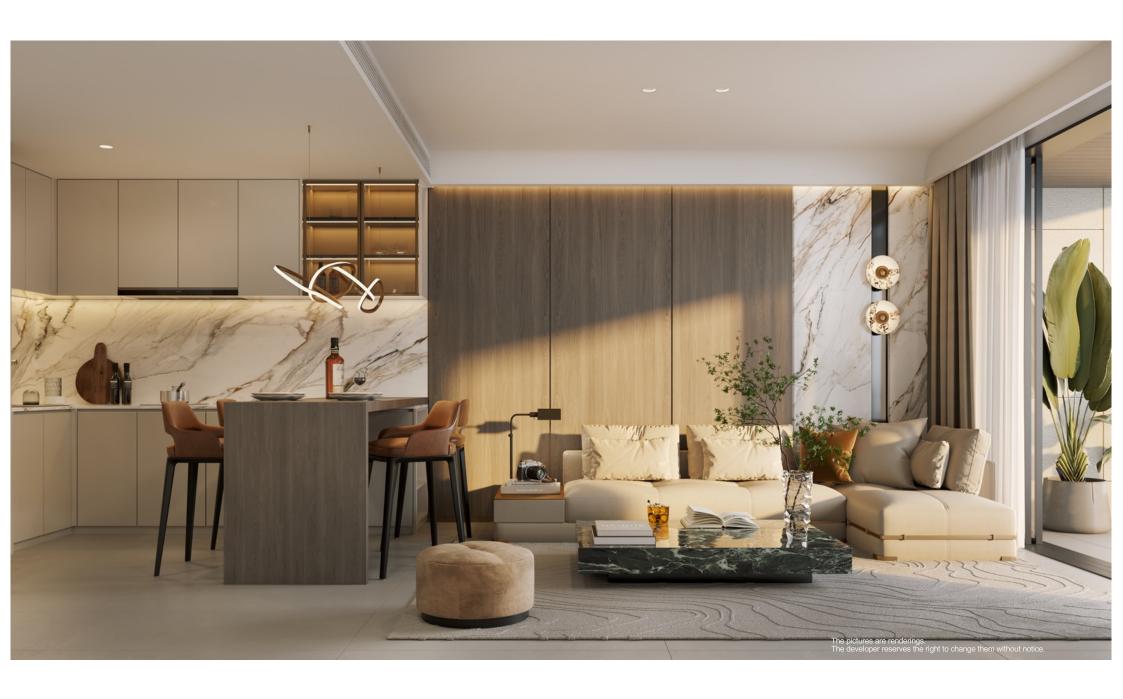

## TYPE-C

- 1 Livingroom
- 1 Kitchen
- 1 Diningroom
- 2 Bedroom
- 2 Bathroom

Internal

66.54m²

**External** 

8.97 m<sup>2</sup>

**Total** 

75.51 m²