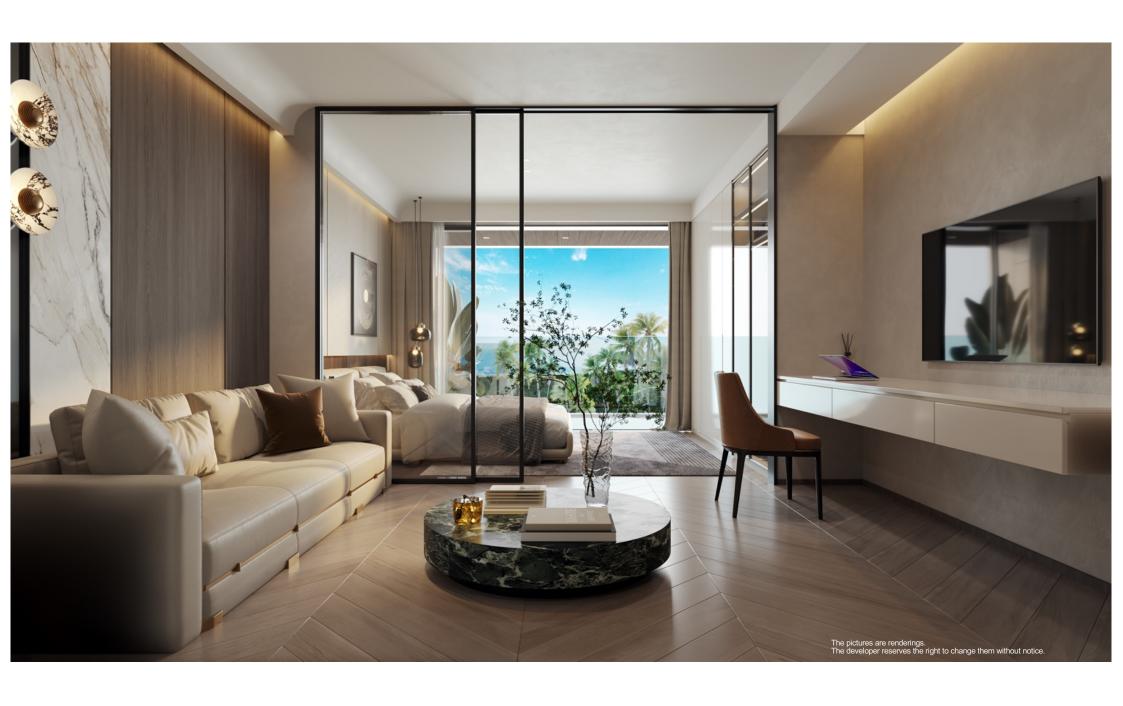

### TYPE-B2

- 1 Livingroom
- Kitchen
- 1 Diningroom
- 1 Bedroom
- 1 Bathroom

Internal 4

48.73 m

**External** 

8.84 m²

**Total** 

57.57 m²