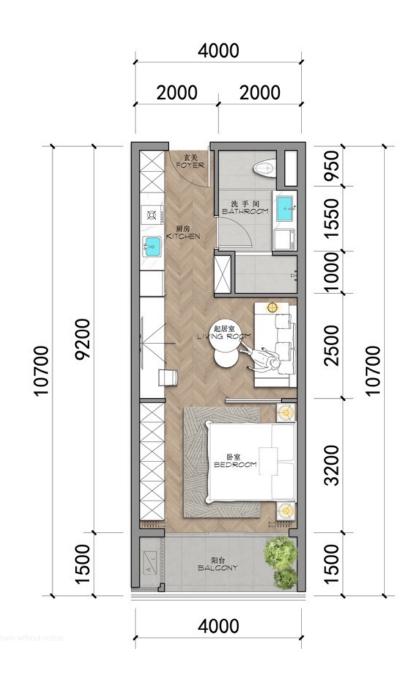

Building E 1-6F Building F 1-6F

# TYPE-B1

- 1 Livingroom
- 1 Kitchen
- 1 Bedroom
- 1 Bathroom

Internal

38.35 m

**External** 

5.07 m<sup>2</sup>

**Total** 

43.42 m²