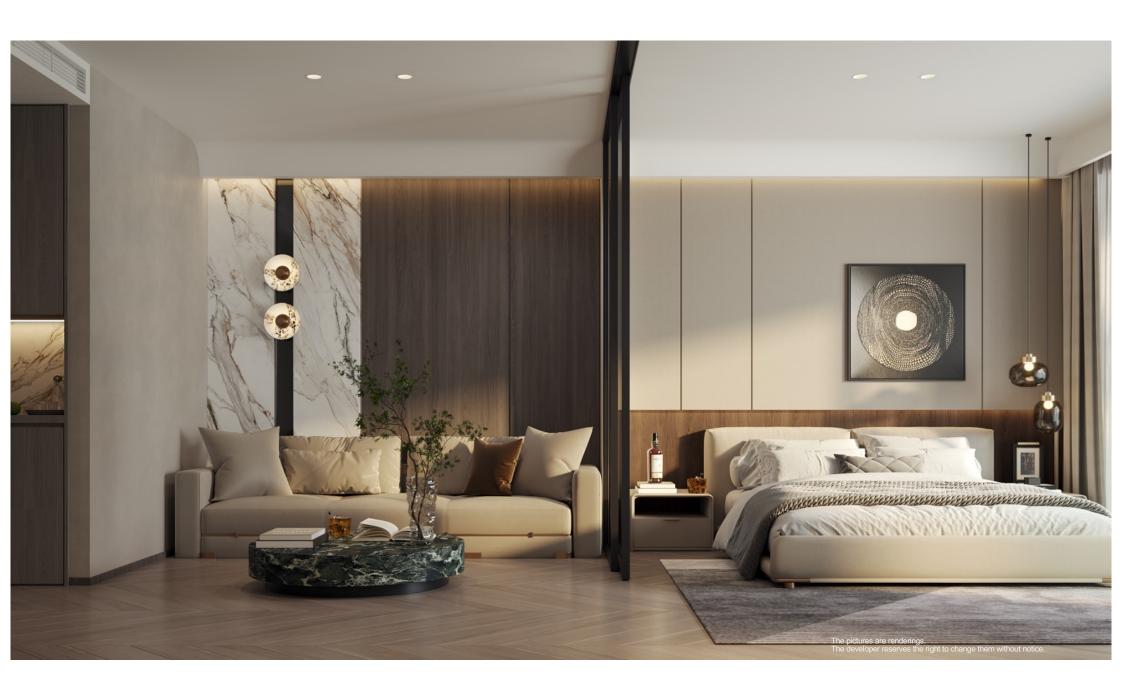

### TYPE-B2

- 1 Livingroom
- Kitchen
- 1 Diningroom
- 1 Bedroom
- 1 Bathroom

Internal 4

48.73 m

**External** 

8.84 m²

**Total** 

57.57 m²