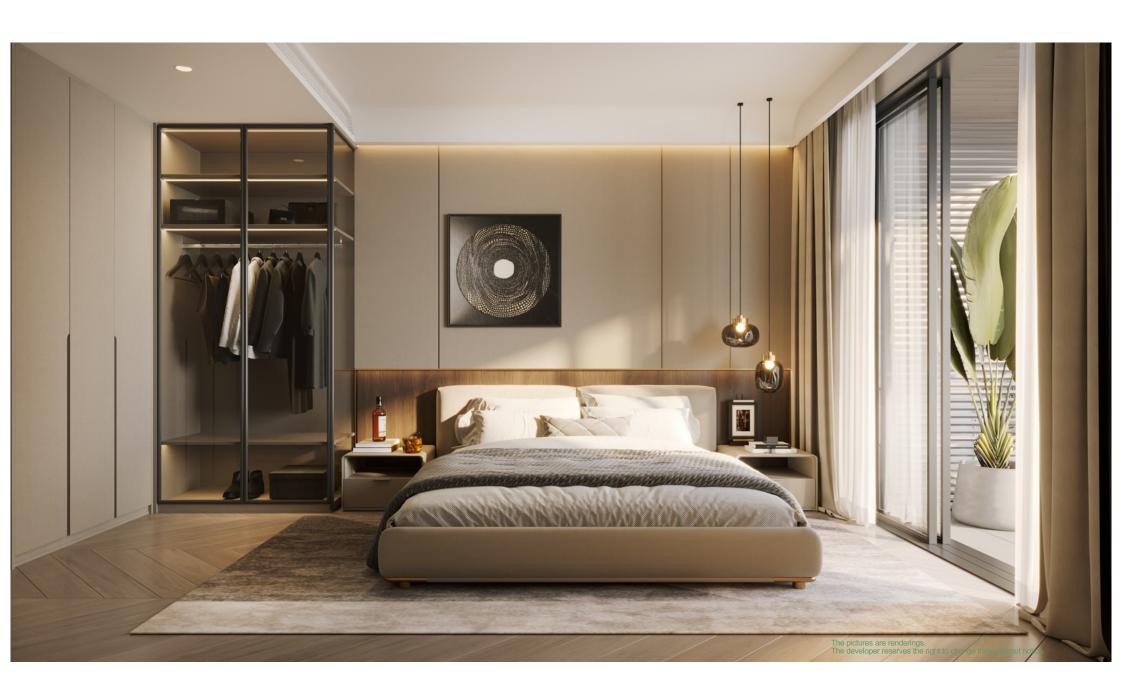

## TYPE-C

- 1 Livingroom
- 1 Kitchen
- 1 Diningroom
- 2 Bedroom
- 2 Bathroom

Internal

66.54m²

**External** 

8.97 m<sup>2</sup>

**Total** 

75.51 m²