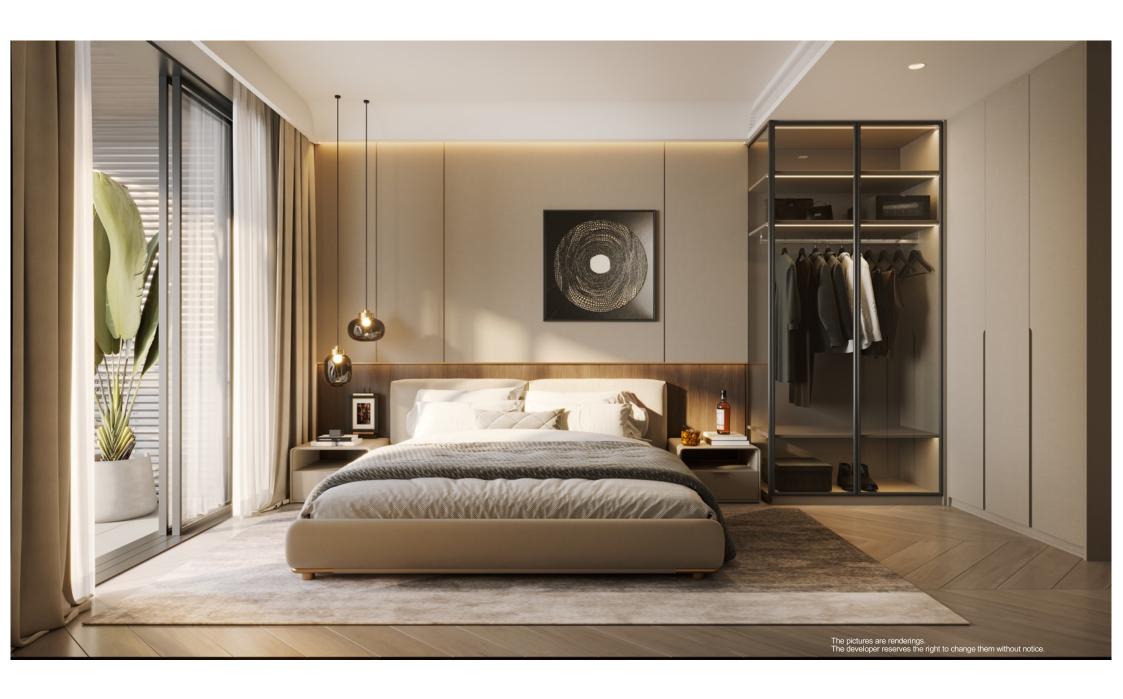

## TYPE-D

- 1 Livingroom
- 1 Kitchen
- 1 Diningroom
- 3 Bedroom
- 2 Bathroom

Internal

95.74m²

**External** 

17.15 m<sup>2</sup>

**Total** 

112.89 m²