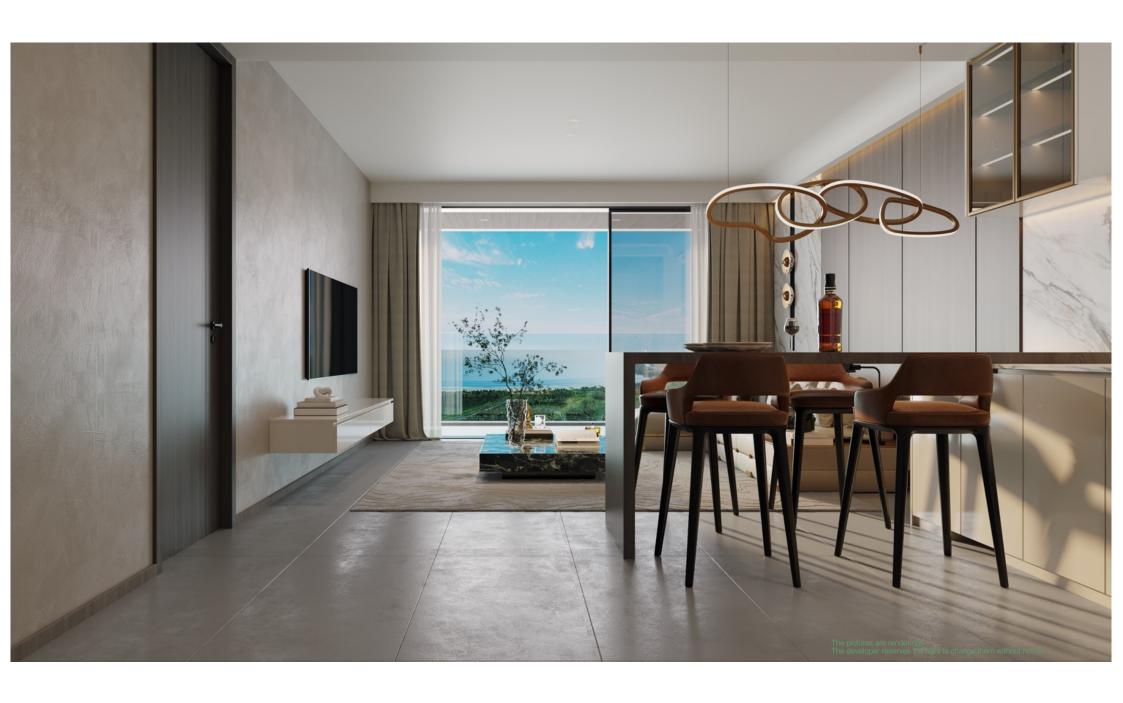

## TYPE-C

- 1 Livingroom
- 1 Kitchen
- 1 Diningroom
- 2 Bedroom
- 2 Bathroom

Internal

66.54m²

**External** 

8.97 m<sup>2</sup>

**Total** 

75.51 m²