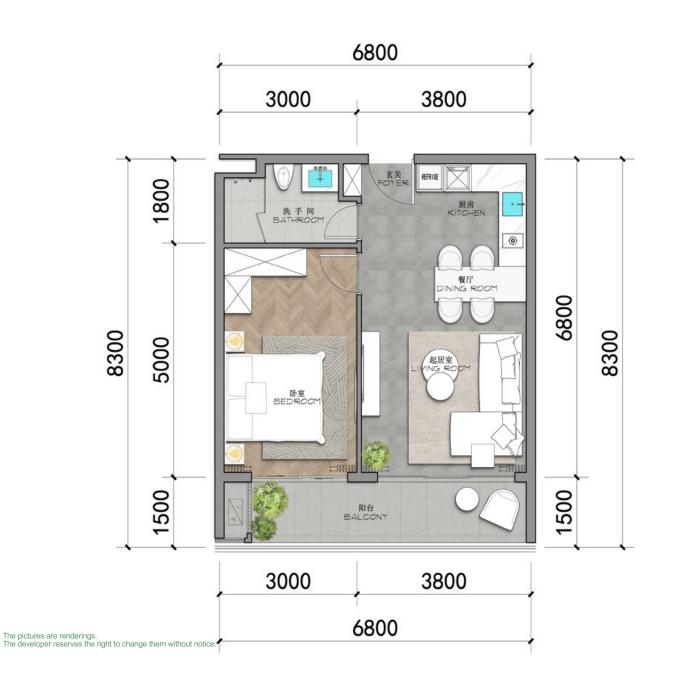

### TYPE-B2

- 1 Livingroom
- Kitchen
- 1 Diningroom
- 1 Bedroom
- 1 Bathroom

Internal 4

48.73 m

**External** 

8.84 m²

**Total** 

57.57 m²