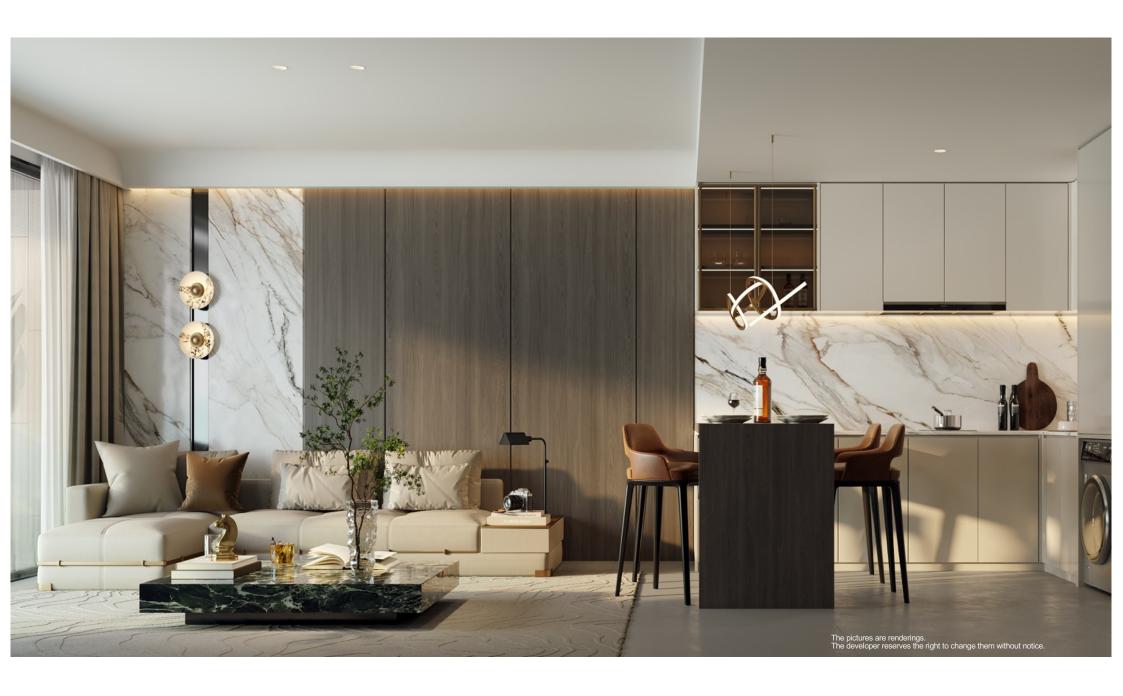

## TYPE-C

- 1 Livingroom
- 1 Kitchen
- 1 Diningroom
- 2 Bedroom
- 2 Bathroom

Internal

66.54m²

**External** 

8.97 m<sup>2</sup>

**Total** 

75.51 m²