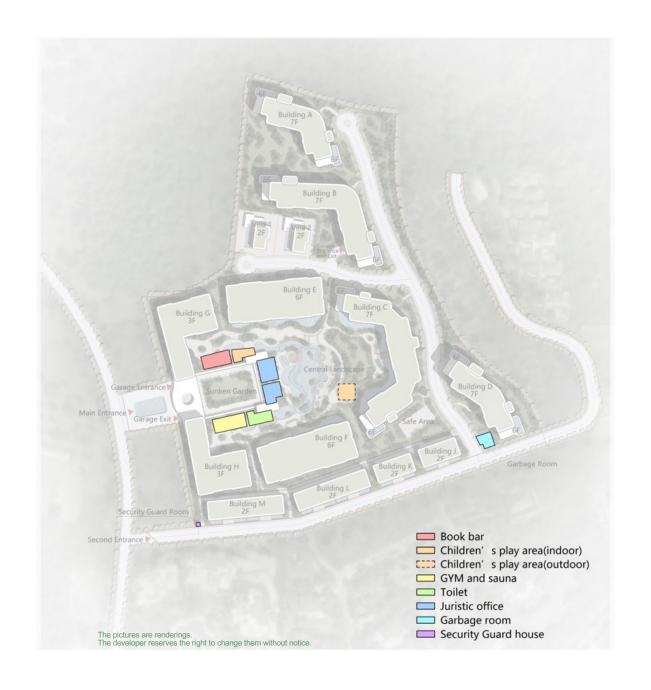

#### 图例: Legend

← 人行流线 Pedestrain flow line

← - 入户流线 Entry flow line

车行流线 Traffic flow line

--- 外部车行道 External roadway

地下车库出入口 Landscape Architecture

The pictures are renderings.
The developer reserves the right to change them without notice.

Building G 1-3F Building H 1-3F

Building E 1-6F Building F 1-6F

Building E 1-6F Building G 1-3F Building F 1-6F Building H 1-3F

Building A 1-7F Building C 1-7F Building B 1-7F Building D 1-7F

Building A 1-6F Building C 1-6F Building B 1-6F Building D 1-6F