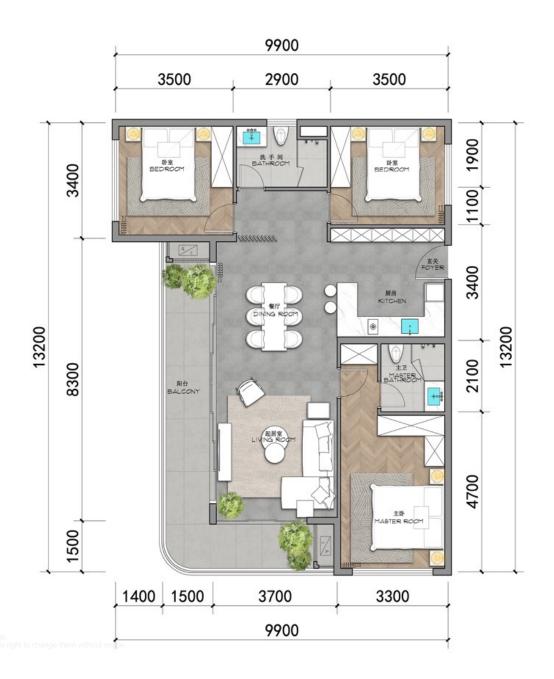

## TYPE-C

- 1 Livingroom
- 1 Kitchen
- 1 Diningroom
- 2 Bedroom
- 2 Bathroom

Internal

66.54m²

**External** 

8.97 m<sup>2</sup>

**Total** 

75.51 m²