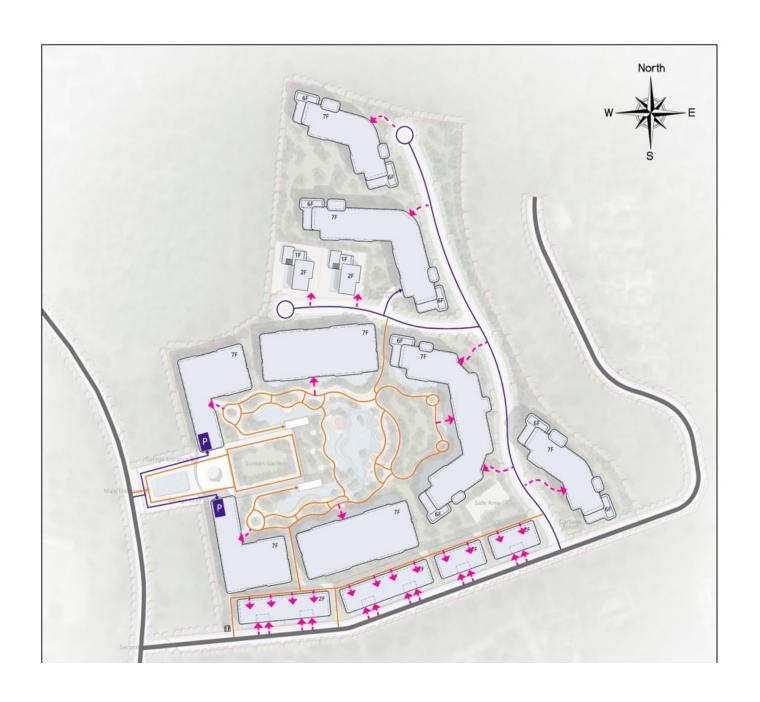

#### 图例: Legend

← 人行流线 Pedestrain flow line

← - 入户流线 Entry flow line

车行流线 Traffic flow line

--- 外部车行道 External roadway

地下车库出入口 Landscape Architecture

The pictures are renderings.
The developer reserves the right to change them without notice.

Building G 1-3F Building H 1-3F

Building E 1-6F Building F 1-6F

Building E 1-6F Building G 1-3F Building F 1-6F Building H 1-3F

Building A 1-7F Building C 1-7F Building B 1-7F Building D 1-7F

Building A 1-6F Building C 1-6F Building B 1-6F Building D 1-6F