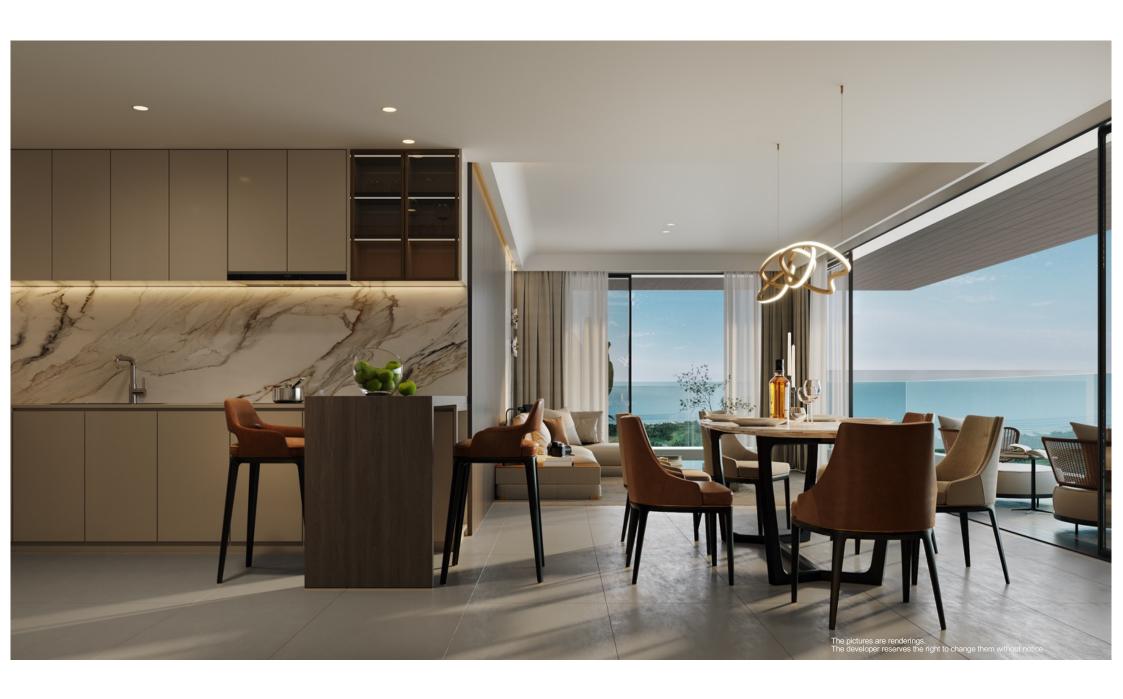

# TYPE-A

- 1 Livingroom
- 1 Kitchen
- 1 Bedroom
- 1 Bathroom

Internal

33.50 m<sup>2</sup>

**External** 

4.10 m<sup>2</sup>

**Total** 

37.60 m<sup>2</sup>

# TYPE-B1

- 1 Livingroom
- 1 Kitchen
- 1 Bedroom
- 1 Bathroom

Internal

38.35 m

**External** 

5.07 m<sup>2</sup>

**Total** 

43.42 m²

### TYPE-B2

- 1 Livingroom
- Kitchen
- 1 Diningroom
- 1 Bedroom
- 1 Bathroom

Internal 4

48.73 m

**External** 

8.84 m²

**Total** 

57.57 m²

## TYPE-C

- 1 Livingroom
- 1 Kitchen
- 1 Diningroom
- 2 Bedroom
- 2 Bathroom

Internal

66.54m²

**External** 

8.97 m<sup>2</sup>

**Total** 

75.51 m²

## TYPE-D

- 1 Livingroom
- 1 Kitchen
- 1 Diningroom
- 3 Bedroom
- 2 Bathroom

Internal

95.74m²

**External** 

17.15 m<sup>2</sup>

**Total** 

112.89 m²