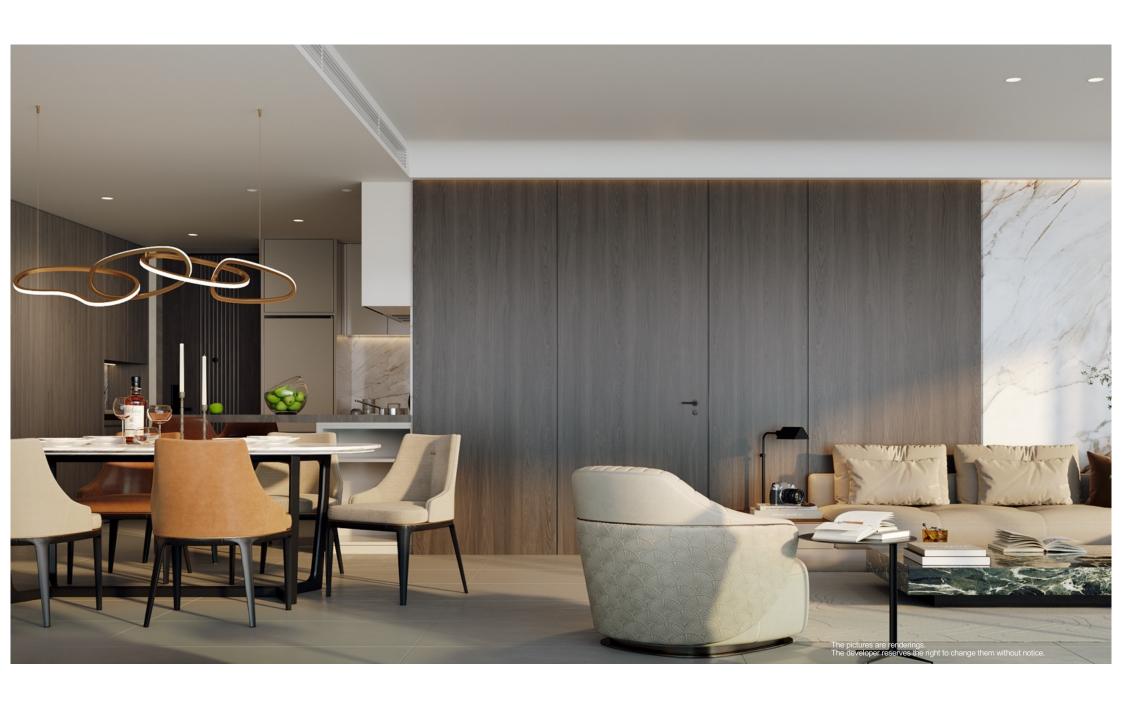

# TYPE-A

- 1 Livingroom
- 1 Kitchen
- 1 Bedroom
- 1 Bathroom

Internal

33.50 m<sup>2</sup>

**External** 

4.10 m<sup>2</sup>

**Total** 

37.60 m<sup>2</sup>

# TYPE-B1

- 1 Livingroom
- 1 Kitchen
- 1 Bedroom
- 1 Bathroom

Internal

38.35 m

**External** 

5.07 m<sup>2</sup>

**Total** 

43.42 m²

### TYPE-B2

- 1 Livingroom
- Kitchen
- 1 Diningroom
- 1 Bedroom
- 1 Bathroom

Internal 4

48.73 m

**External** 

8.84 m²

**Total** 

57.57 m²

## TYPE-C

- 1 Livingroom
- 1 Kitchen
- 1 Diningroom
- 2 Bedroom
- 2 Bathroom

Internal

66.54m²

**External** 

8.97 m<sup>2</sup>

**Total** 

75.51 m²

## TYPE-D

- 1 Livingroom
- 1 Kitchen
- 1 Diningroom
- 3 Bedroom
- 2 Bathroom

Internal

95.74m²

**External** 

17.15 m<sup>2</sup>

**Total** 

112.89 m²