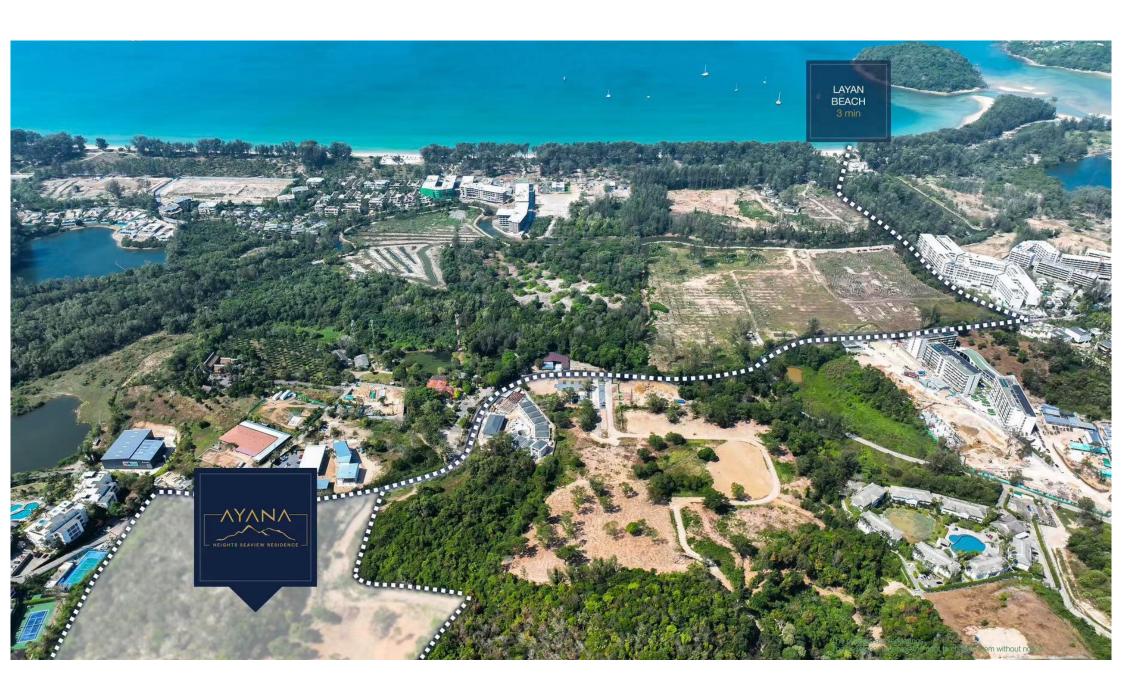

# Our Existing Project

Sunshine Beach Resort & Residence 50 Meters from Layan Beach 672 unit Sold out in 6 months