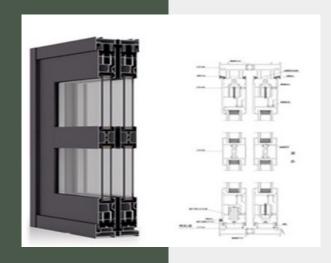

#### Hollow double layer glass

Unique heat insulation strips for aluminum doors and windows

Two glass seals of special materials, and inside air, noise, with thermal insulation effect