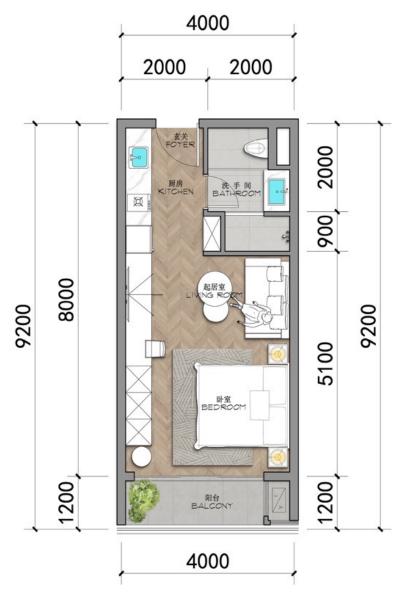

Building G 1-3F Building H 1-3F

# TYPE-A

- 1 Livingroom
- 1 Kitchen
- 1 Bedroom
- 1 Bathroom

Internal

33.50 m<sup>2</sup>

**External** 

4.10 m<sup>2</sup>

**Total** 

37.60 m<sup>2</sup>