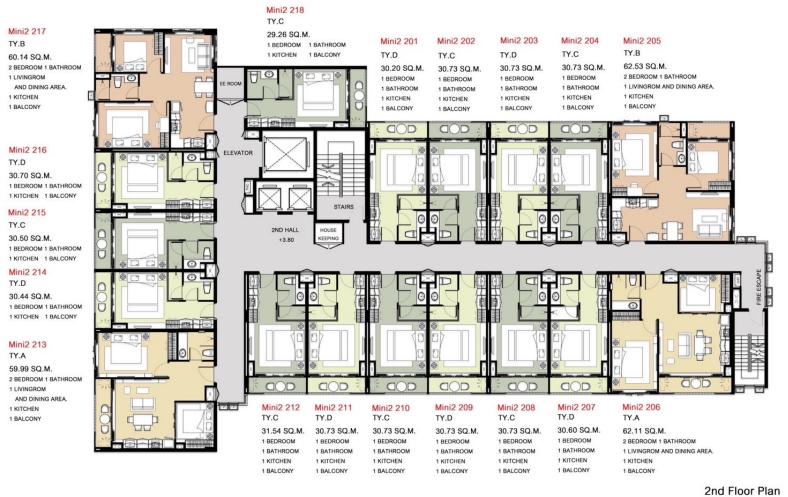

ell as a seclusion for a perfect getaway.











### UTOPIA NAIHARN RESORT 整体规划





# Rental Guarantee 1 1/43 years





- 20 nights free stay\*
- 800 M to Nai-Harn beach and 1km to Rawai Beach.
- Japanese Restaurant, buffet restaurant, Spa, community living spaces, amusement center etc.
- 24-hour security personnel **CCTV** monitoring Free shuttle bus to the surrounding Area







# Floor plan









FURNITURE LAYOUT PLAN TYPE. AMS **TOTAL 4 UNITS** AREA: 31.54 SQM.

1 BEDROOM

FURNITURE LAYOUT PLAN TYPE. AMS 2 **TOTAL 4 UNITS** AREA: 30.50 SQM.

1 BEDROOM

**FURNITURE LAYOUT PLAN TYPE. AMS 3 TOTAL 4 UNITS** AREA: 31.63 SQM.





2 BEDROOM

FURNITURE LAYOUT PLAN TYPE. B

TOTAL 4 UNITS

AREA: 62.53 SQM.



2 BEDROOM

FURNITURE LAYOUT PLAN TYPE. BS

TOTAL 4 UNITS

AREA: 60.14 SQM.







MINI 2



4th Floor Plan 5th Floor Plan

















# Facilities

- Japanese Restaurant
- Buffet restaurant
- Spa Swimming pools,
- Community living spaces,
- Amusement center
- Cinema
- Karoke (KTV)
- 24-hour security personnel CCTV monitoring