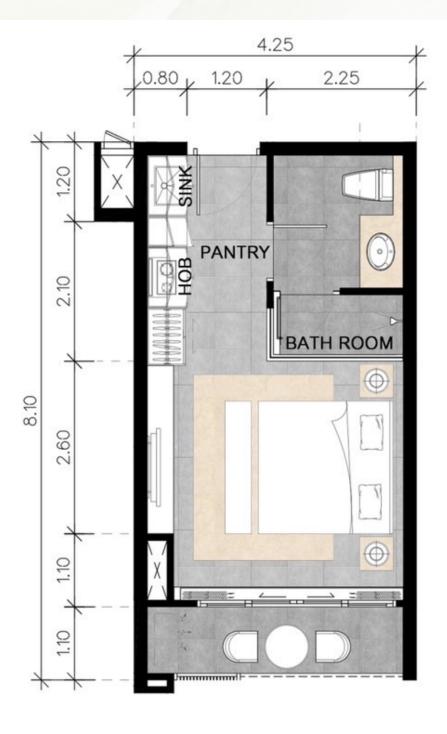

# Floor plan

FURNITURE LAYOUT PLAN TYPE. AMS **TOTAL 4 UNITS** AREA: 31.54 SQM.

1 BEDROOM

FURNITURE LAYOUT PLAN TYPE. AMS 2 **TOTAL 4 UNITS** AREA: 30.50 SQM.

1 BEDROOM

**FURNITURE LAYOUT PLAN TYPE. AMS 3 TOTAL 4 UNITS** AREA: 31.63 SQM.