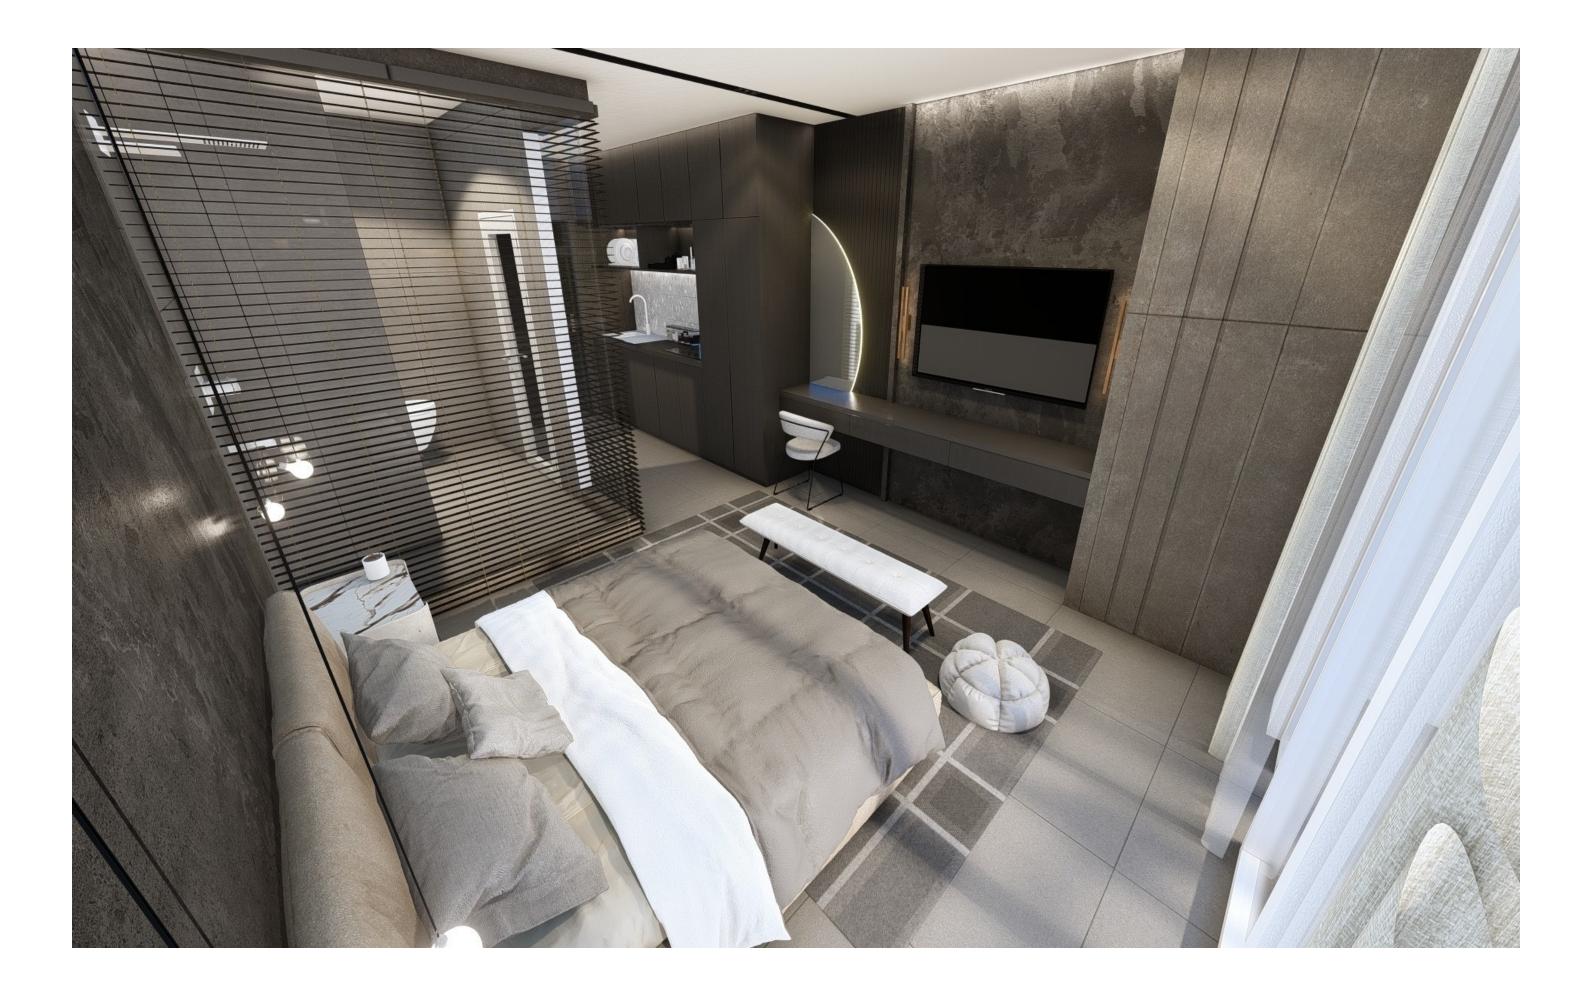

# Floor plan

FURNITURE LAYOUT PLAN TYPE. AMS **TOTAL 4 UNITS** AREA: 31.54 SQM.

1 BEDROOM

FURNITURE LAYOUT PLAN TYPE. AMS 2 **TOTAL 4 UNITS** AREA: 30.50 SQM.

1 BEDROOM

**FURNITURE LAYOUT PLAN TYPE. AMS 3 TOTAL 4 UNITS** AREA: 31.63 SQM.

2 BEDROOM

FURNITURE LAYOUT PLAN TYPE. B

TOTAL 4 UNITS

AREA: 62.53 SQM.

2 BEDROOM

FURNITURE LAYOUT PLAN TYPE. BS

TOTAL 4 UNITS

AREA: 60.14 SQM.