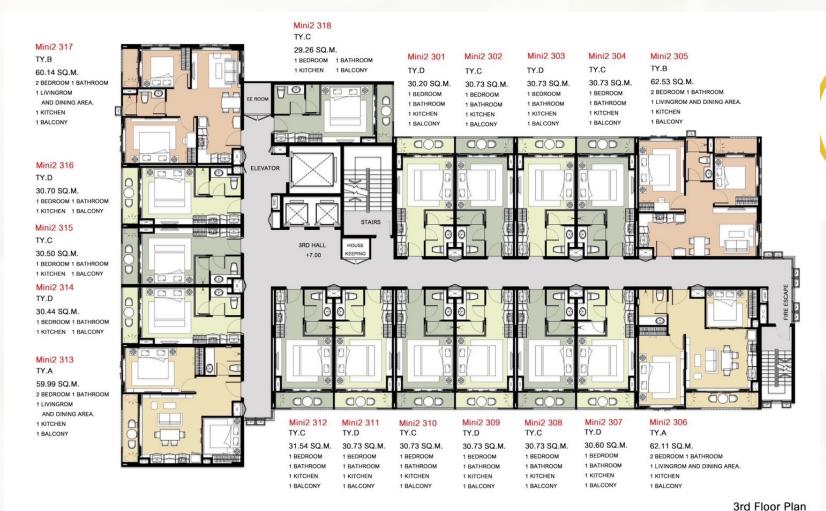

as a seclusion for a perfect getaway.











### UTOPIA NAIHARN RESORT 整体规划





# Rental Guarantee 1 1/43 years





- 20 nights free stay\*
- 800 M to Nai-Harn beach and 1km to Rawai Beach.
- Japanese Restaurant, buffet restaurant, Spa, community living spaces, amusement center etc.
- 24-hour security personnel **CCTV** monitoring Free shuttle bus to the surrounding Area







# Floor plan









FURNITURE LAYOUT PLAN TYPE. AMS **TOTAL 4 UNITS** AREA: 31.54 SQM.

1 BEDROOM

FURNITURE LAYOUT PLAN TYPE. AMS 2 **TOTAL 4 UNITS** AREA: 30.50 SQM.

1 BEDROOM

**FURNITURE LAYOUT PLAN TYPE. AMS 3 TOTAL 4 UNITS** AREA: 31.63 SQM.





2 BEDROOM

FURNITURE LAYOUT PLAN TYPE. B

TOTAL 4 UNITS

AREA: 62.53 SQM.



2 BEDROOM

FURNITURE LAYOUT PLAN TYPE. BS

TOTAL 4 UNITS

AREA: 60.14 SQM.







MINI 2



4th Floor Plan 5th Floor Plan

















# Facilities

- Japanese Restaurant
- Buffet restaurant
- Spa Swimming pools,
- Community living spaces,
- Amusement center
- Cinema
- Karoke (KTV)
- 24-hour security personnel CCTV monitoring