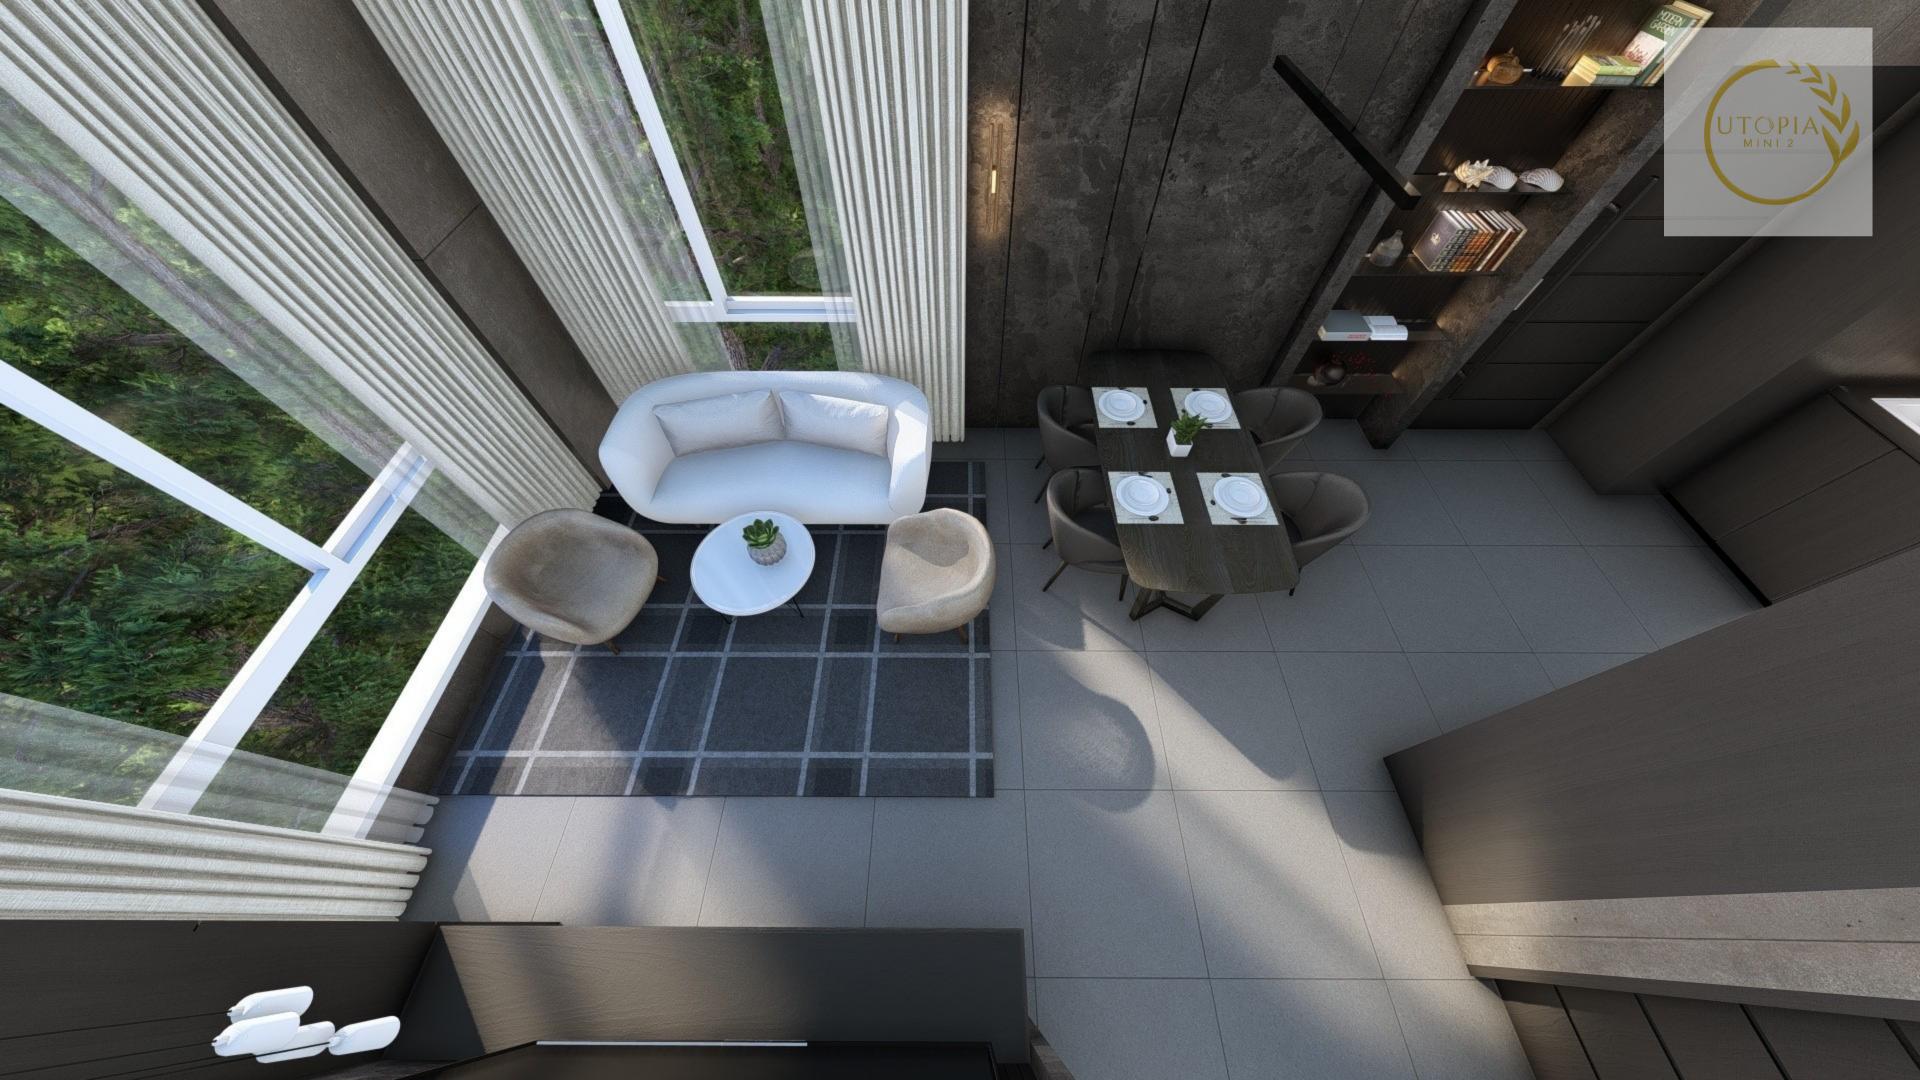

# Floor plan

FURNITURE LAYOUT PLAN TYPE. AMS **TOTAL 4 UNITS** AREA: 31.54 SQM.

1 BEDROOM

FURNITURE LAYOUT PLAN TYPE. AMS 2 **TOTAL 4 UNITS** AREA: 30.50 SQM.

1 BEDROOM

**FURNITURE LAYOUT PLAN TYPE. AMS 3 TOTAL 4 UNITS** AREA: 31.63 SQM.

2 BEDROOM

FURNITURE LAYOUT PLAN TYPE. B

TOTAL 4 UNITS

AREA: 62.53 SQM.

2 BEDROOM

FURNITURE LAYOUT PLAN TYPE. BS

TOTAL 4 UNITS

AREA: 60.14 SQM.