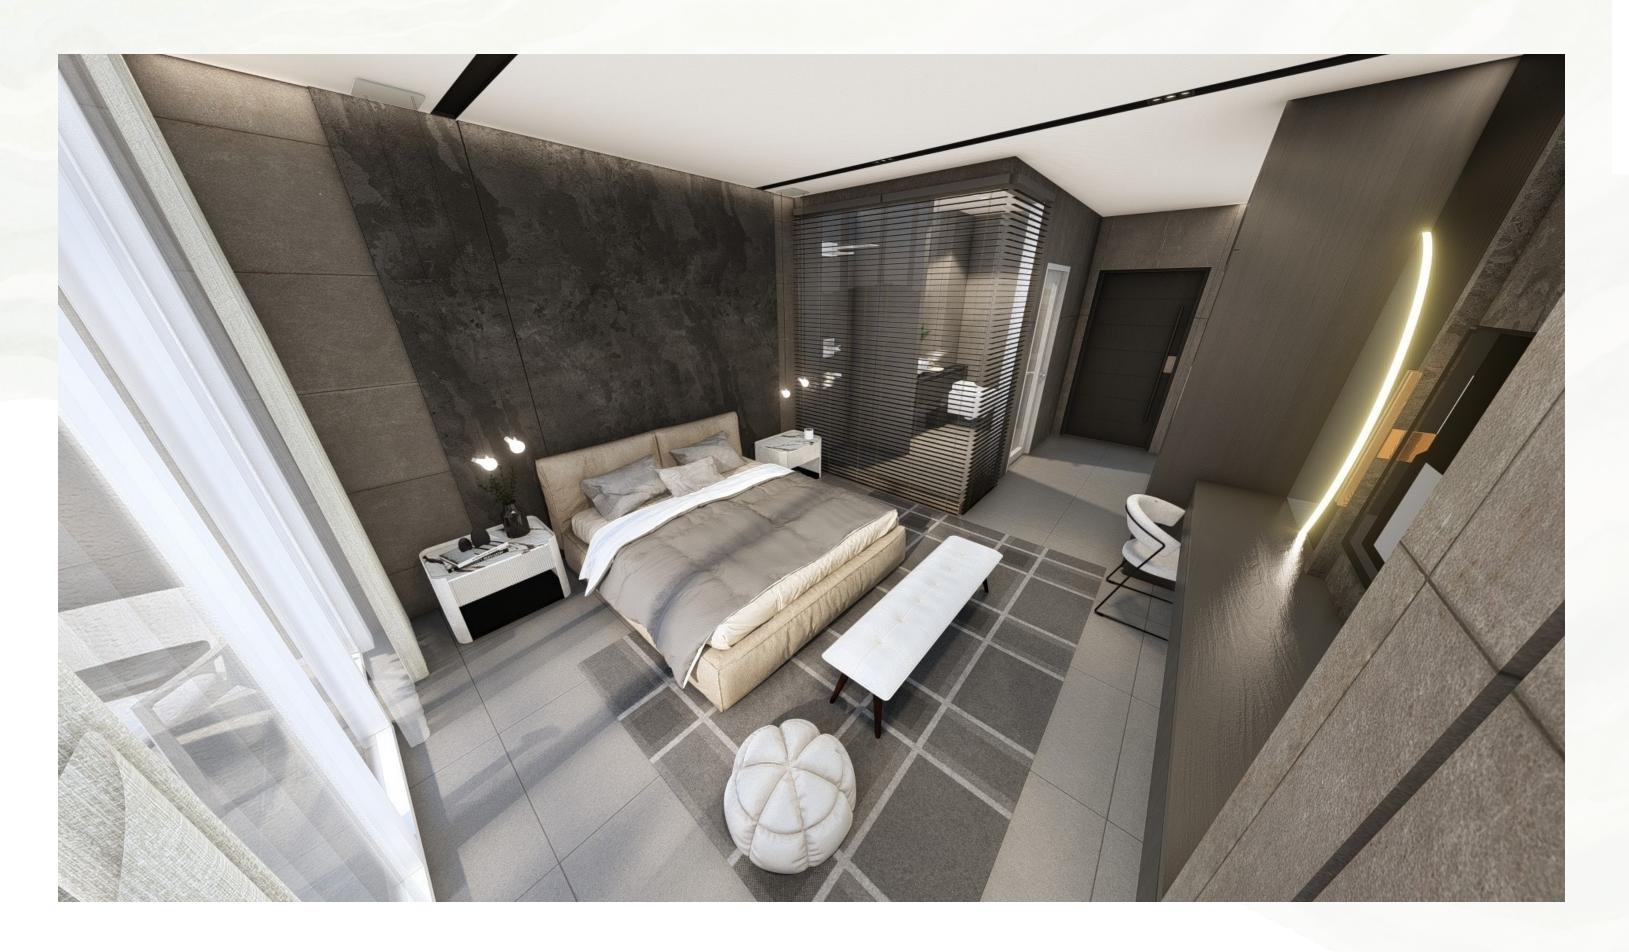

# Floor plan

FURNITURE LAYOUT PLAN TYPE. AMS **TOTAL 4 UNITS** AREA: 31.54 SQM.

1 BEDROOM

FURNITURE LAYOUT PLAN TYPE. AMS 2 **TOTAL 4 UNITS** AREA: 30.50 SQM.

1 BEDROOM

**FURNITURE LAYOUT PLAN TYPE. AMS 3 TOTAL 4 UNITS** AREA: 31.63 SQM.

2 BEDROOM

FURNITURE LAYOUT PLAN TYPE. B

TOTAL 4 UNITS

AREA: 62.53 SQM.

2 BEDROOM

FURNITURE LAYOUT PLAN TYPE. BS

TOTAL 4 UNITS

AREA: 60.14 SQM.