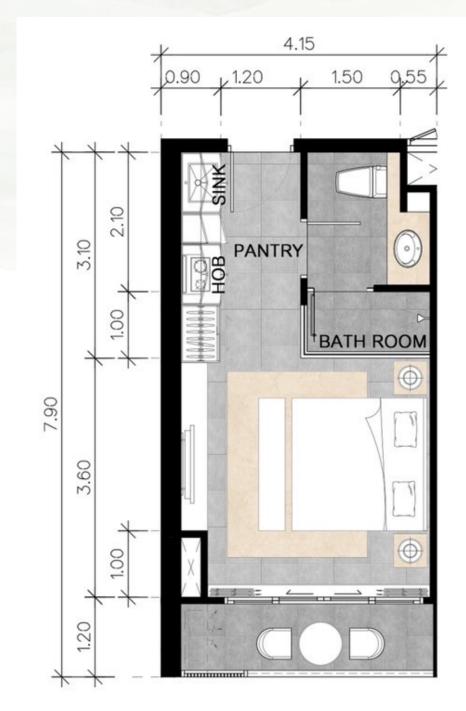

# Floor plan

FURNITURE LAYOUT PLAN TYPE. AMS **TOTAL 4 UNITS** AREA: 31.54 SQM.

1 BEDROOM

FURNITURE LAYOUT PLAN TYPE. AMS 2 **TOTAL 4 UNITS** AREA: 30.50 SQM.

1 BEDROOM

**FURNITURE LAYOUT PLAN TYPE. AMS 3 TOTAL 4 UNITS** AREA: 31.63 SQM.