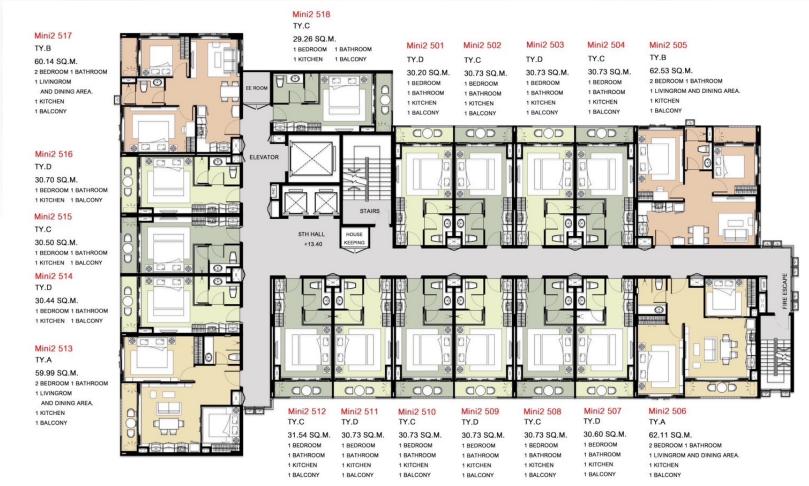

# Floor plan

FURNITURE LAYOUT PLAN TYPE. AMS **TOTAL 4 UNITS** AREA: 31.54 SQM.

1 BEDROOM

FURNITURE LAYOUT PLAN TYPE. AMS 2 **TOTAL 4 UNITS** AREA: 30.50 SQM.

1 BEDROOM

**FURNITURE LAYOUT PLAN TYPE. AMS 3 TOTAL 4 UNITS** AREA: 31.63 SQM.

2 BEDROOM

FURNITURE LAYOUT PLAN TYPE. B

TOTAL 4 UNITS

AREA: 62.53 SQM.

2 BEDROOM

FURNITURE LAYOUT PLAN TYPE. BS

TOTAL 4 UNITS

AREA: 60.14 SQM.

MINI 2

4th Floor Plan 5th Floor Plan