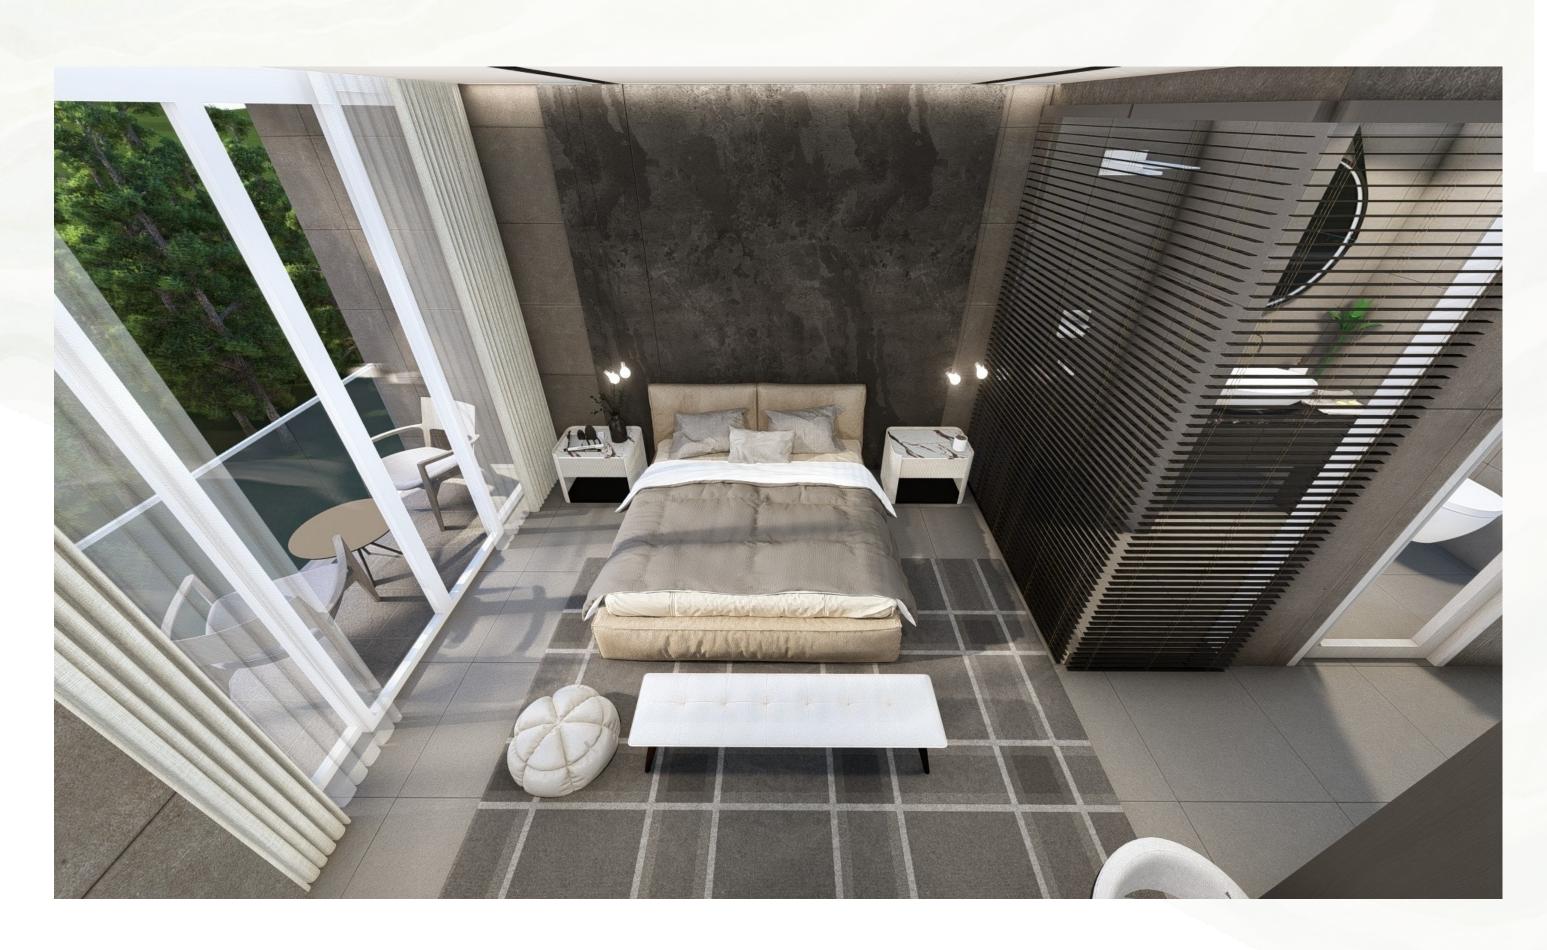

# Floor plan

FURNITURE LAYOUT PLAN TYPE. AMS **TOTAL 4 UNITS** AREA: 31.54 SQM.

1 BEDROOM

FURNITURE LAYOUT PLAN TYPE. AMS 2 **TOTAL 4 UNITS** AREA: 30.50 SQM.

1 BEDROOM

**FURNITURE LAYOUT PLAN TYPE. AMS 3 TOTAL 4 UNITS** AREA: 31.63 SQM.

2 BEDROOM

FURNITURE LAYOUT PLAN TYPE. B

TOTAL 4 UNITS

AREA: 62.53 SQM.

2 BEDROOM

FURNITURE LAYOUT PLAN TYPE. BS

TOTAL 4 UNITS

AREA: 60.14 SQM.