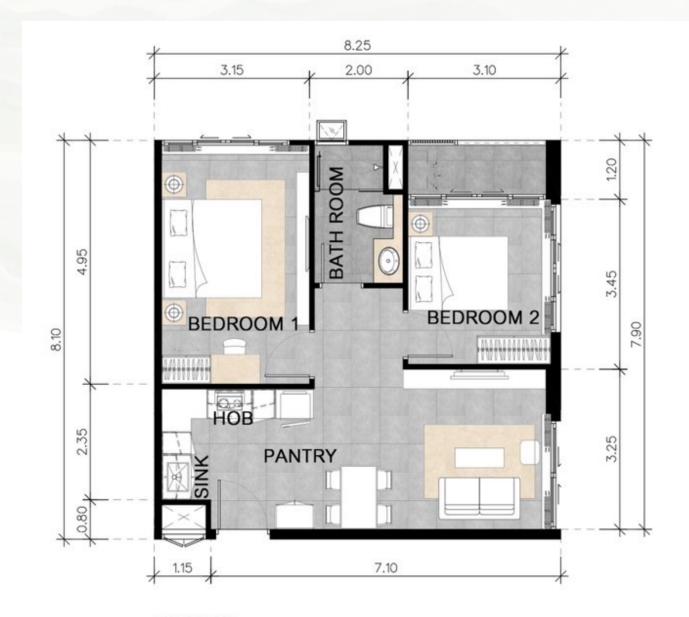

2 BEDROOM

FURNITURE LAYOUT PLAN TYPE. B

TOTAL 4 UNITS

AREA: 62.53 SQM.

2 BEDROOM

FURNITURE LAYOUT PLAN TYPE. BS

TOTAL 4 UNITS

AREA: 60.14 SQM.