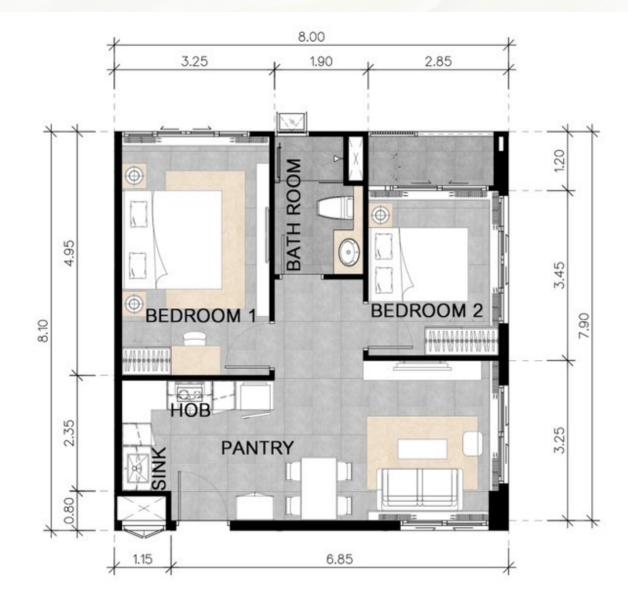

# Floor plan

FURNITURE LAYOUT PLAN TYPE. AMS **TOTAL 4 UNITS** AREA: 31.54 SQM.

1 BEDROOM

FURNITURE LAYOUT PLAN TYPE. AMS 2 **TOTAL 4 UNITS** AREA: 30.50 SQM.

1 BEDROOM

**FURNITURE LAYOUT PLAN TYPE. AMS 3 TOTAL 4 UNITS** AREA: 31.63 SQM.

2 BEDROOM

FURNITURE LAYOUT PLAN TYPE. B

TOTAL 4 UNITS

AREA: 62.53 SQM.

2 BEDROOM

FURNITURE LAYOUT PLAN TYPE. BS

TOTAL 4 UNITS

AREA: 60.14 SQM.