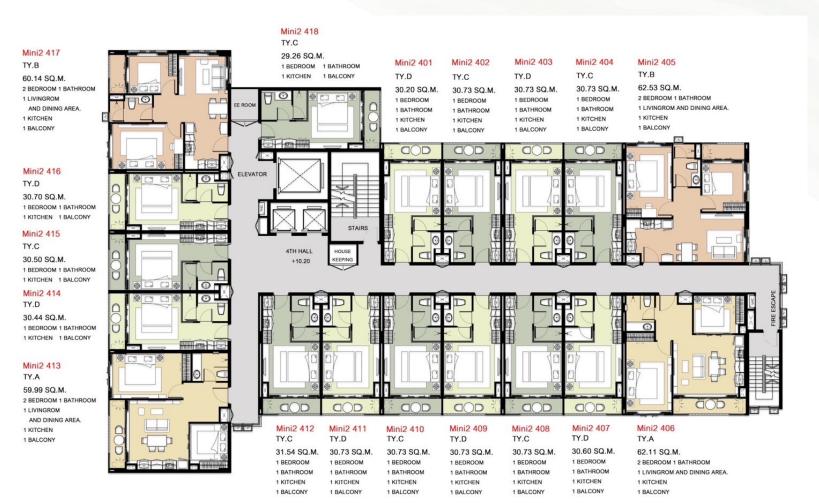

l as a seclusion for a perfect getaway.











### UTOPIA NAIHARN RESORT 整体规划





# Rental Guarantee 1 1/43 years





- 20 nights free stay\*
- 800 M to Nai-Harn beach and 1km to Rawai Beach.
- Japanese Restaurant, buffet restaurant, Spa, community living spaces, amusement center etc.
- 24-hour security personnel **CCTV** monitoring Free shuttle bus to the surrounding Area







# Floor plan









FURNITURE LAYOUT PLAN TYPE. AMS **TOTAL 4 UNITS** AREA: 31.54 SQM.

1 BEDROOM

FURNITURE LAYOUT PLAN TYPE. AMS 2 **TOTAL 4 UNITS** AREA: 30.50 SQM.

1 BEDROOM

**FURNITURE LAYOUT PLAN TYPE. AMS 3 TOTAL 4 UNITS** AREA: 31.63 SQM.





2 BEDROOM

FURNITURE LAYOUT PLAN TYPE. B

TOTAL 4 UNITS

AREA: 62.53 SQM.



2 BEDROOM

FURNITURE LAYOUT PLAN TYPE. BS

TOTAL 4 UNITS

AREA: 60.14 SQM.







MINI 2



4th Floor Plan 5th Floor Plan

















# Facilities

- Japanese Restaurant
- Buffet restaurant
- Spa Swimming pools,
- Community living spaces,
- Amusement center
- Cinema
- Karoke (KTV)
- 24-hour security personnel CCTV monitoring