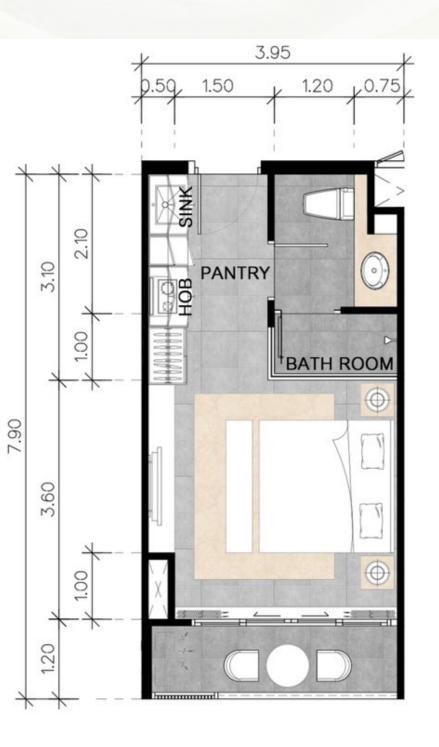

# Floor plan

FURNITURE LAYOUT PLAN TYPE. AMS **TOTAL 4 UNITS** AREA: 31.54 SQM.

1 BEDROOM

FURNITURE LAYOUT PLAN TYPE. AMS 2 **TOTAL 4 UNITS** AREA: 30.50 SQM.

1 BEDROOM

**FURNITURE LAYOUT PLAN TYPE. AMS 3 TOTAL 4 UNITS** AREA: 31.63 SQM.