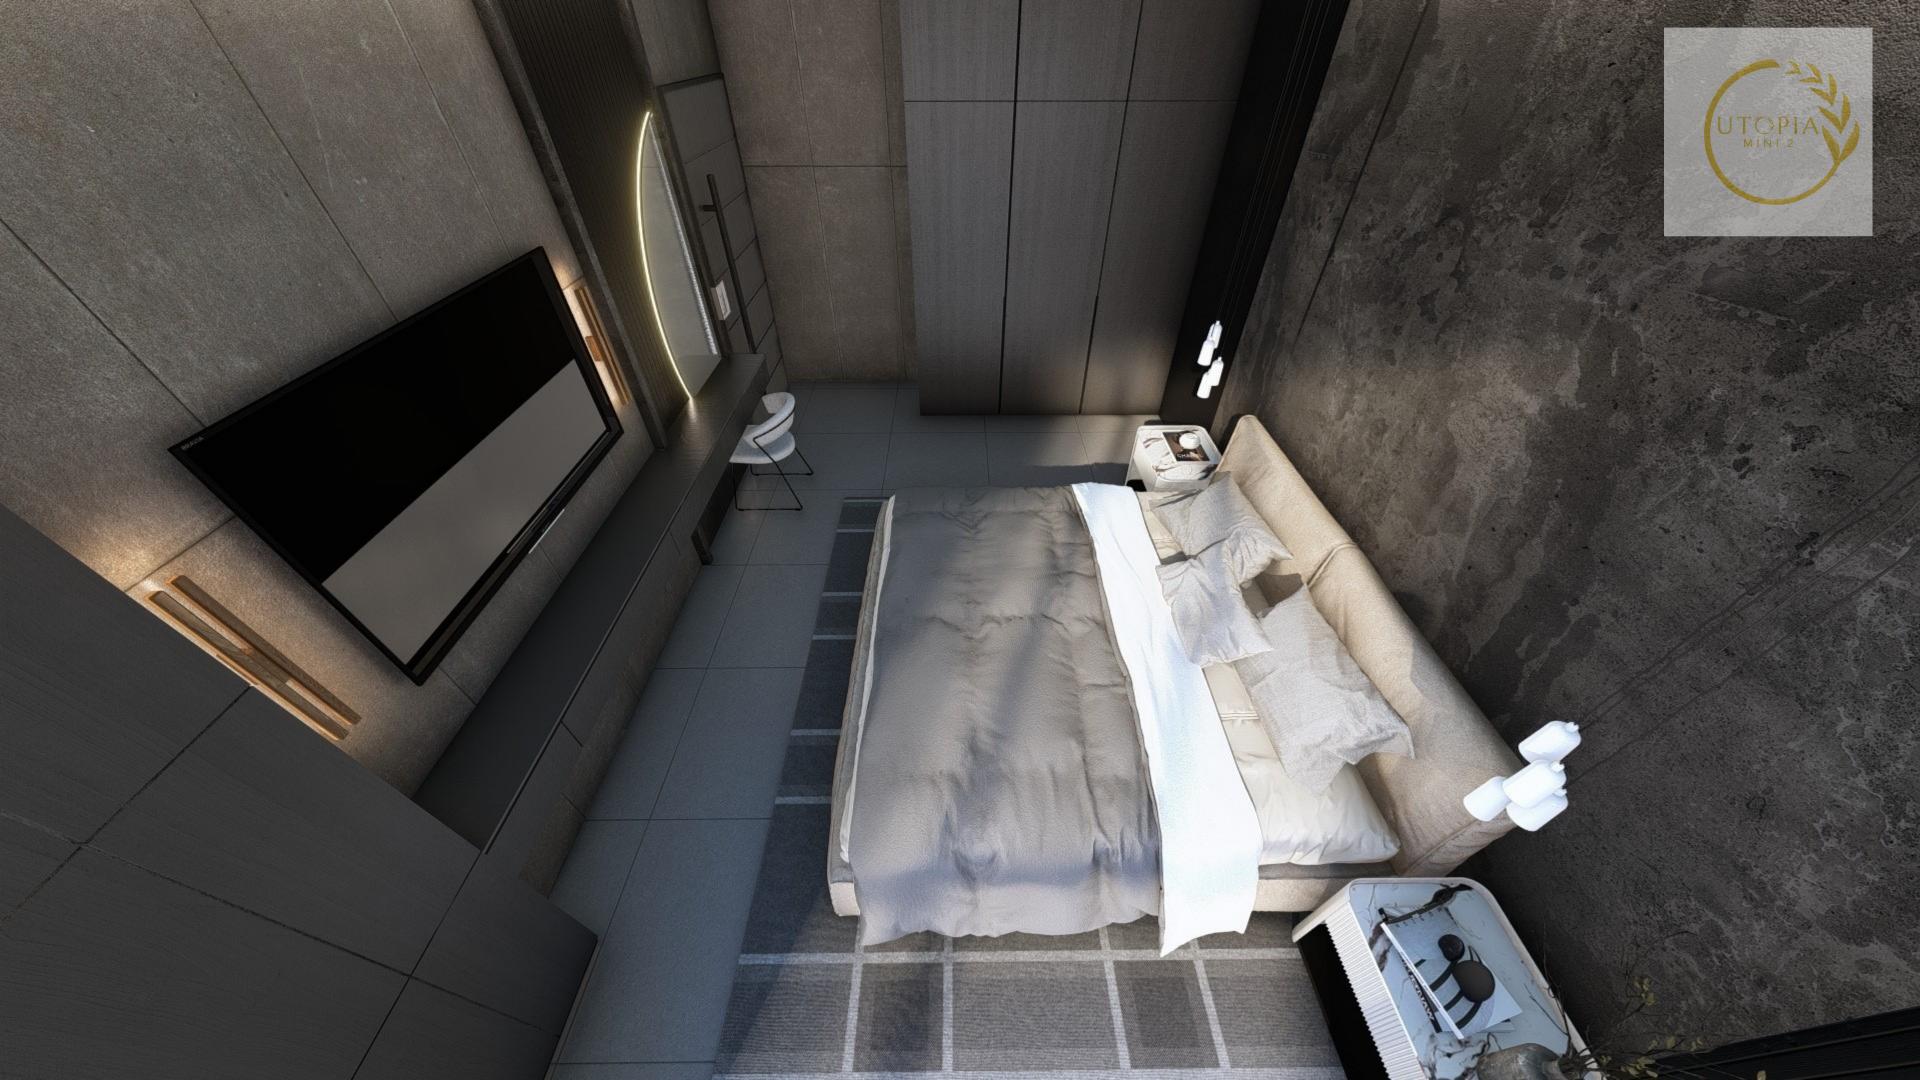

# Floor plan

FURNITURE LAYOUT PLAN TYPE. AMS **TOTAL 4 UNITS** AREA: 31.54 SQM.

1 BEDROOM

FURNITURE LAYOUT PLAN TYPE. AMS 2 **TOTAL 4 UNITS** AREA: 30.50 SQM.

1 BEDROOM

**FURNITURE LAYOUT PLAN TYPE. AMS 3 TOTAL 4 UNITS** AREA: 31.63 SQM.

2 BEDROOM

FURNITURE LAYOUT PLAN TYPE. B

TOTAL 4 UNITS

AREA: 62.53 SQM.

2 BEDROOM

FURNITURE LAYOUT PLAN TYPE. BS

TOTAL 4 UNITS

AREA: 60.14 SQM.