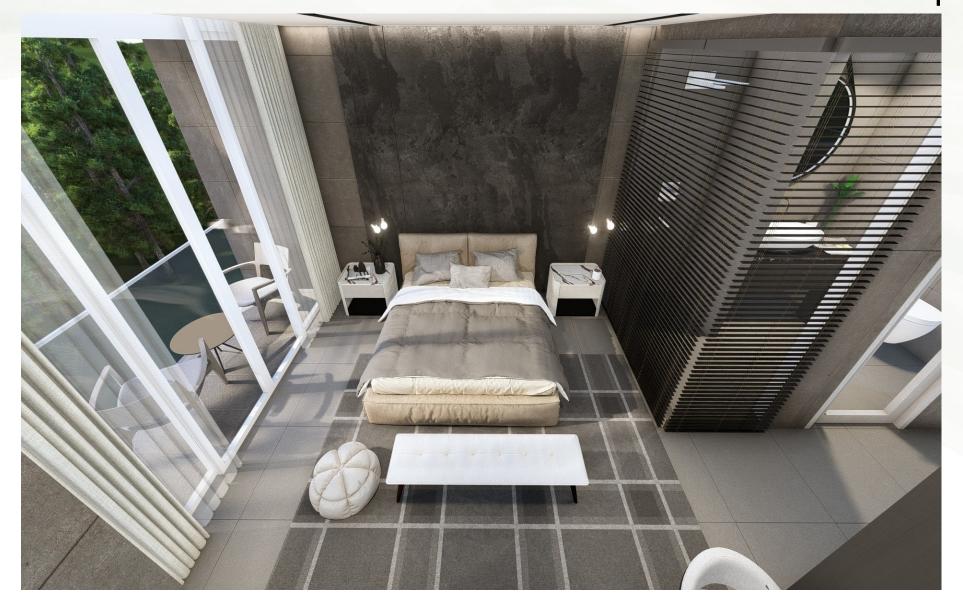

# Floor plan

FURNITURE LAYOUT PLAN TYPE. AMS **TOTAL 4 UNITS** AREA: 31.54 SQM.

1 BEDROOM

FURNITURE LAYOUT PLAN TYPE. AMS 2 **TOTAL 4 UNITS** AREA: 30.50 SQM.

1 BEDROOM

**FURNITURE LAYOUT PLAN TYPE. AMS 3 TOTAL 4 UNITS** AREA: 31.63 SQM.

2 BEDROOM

FURNITURE LAYOUT PLAN TYPE. B

TOTAL 4 UNITS

AREA: 62.53 SQM.

2 BEDROOM

FURNITURE LAYOUT PLAN TYPE. BS

TOTAL 4 UNITS

AREA: 60.14 SQM.