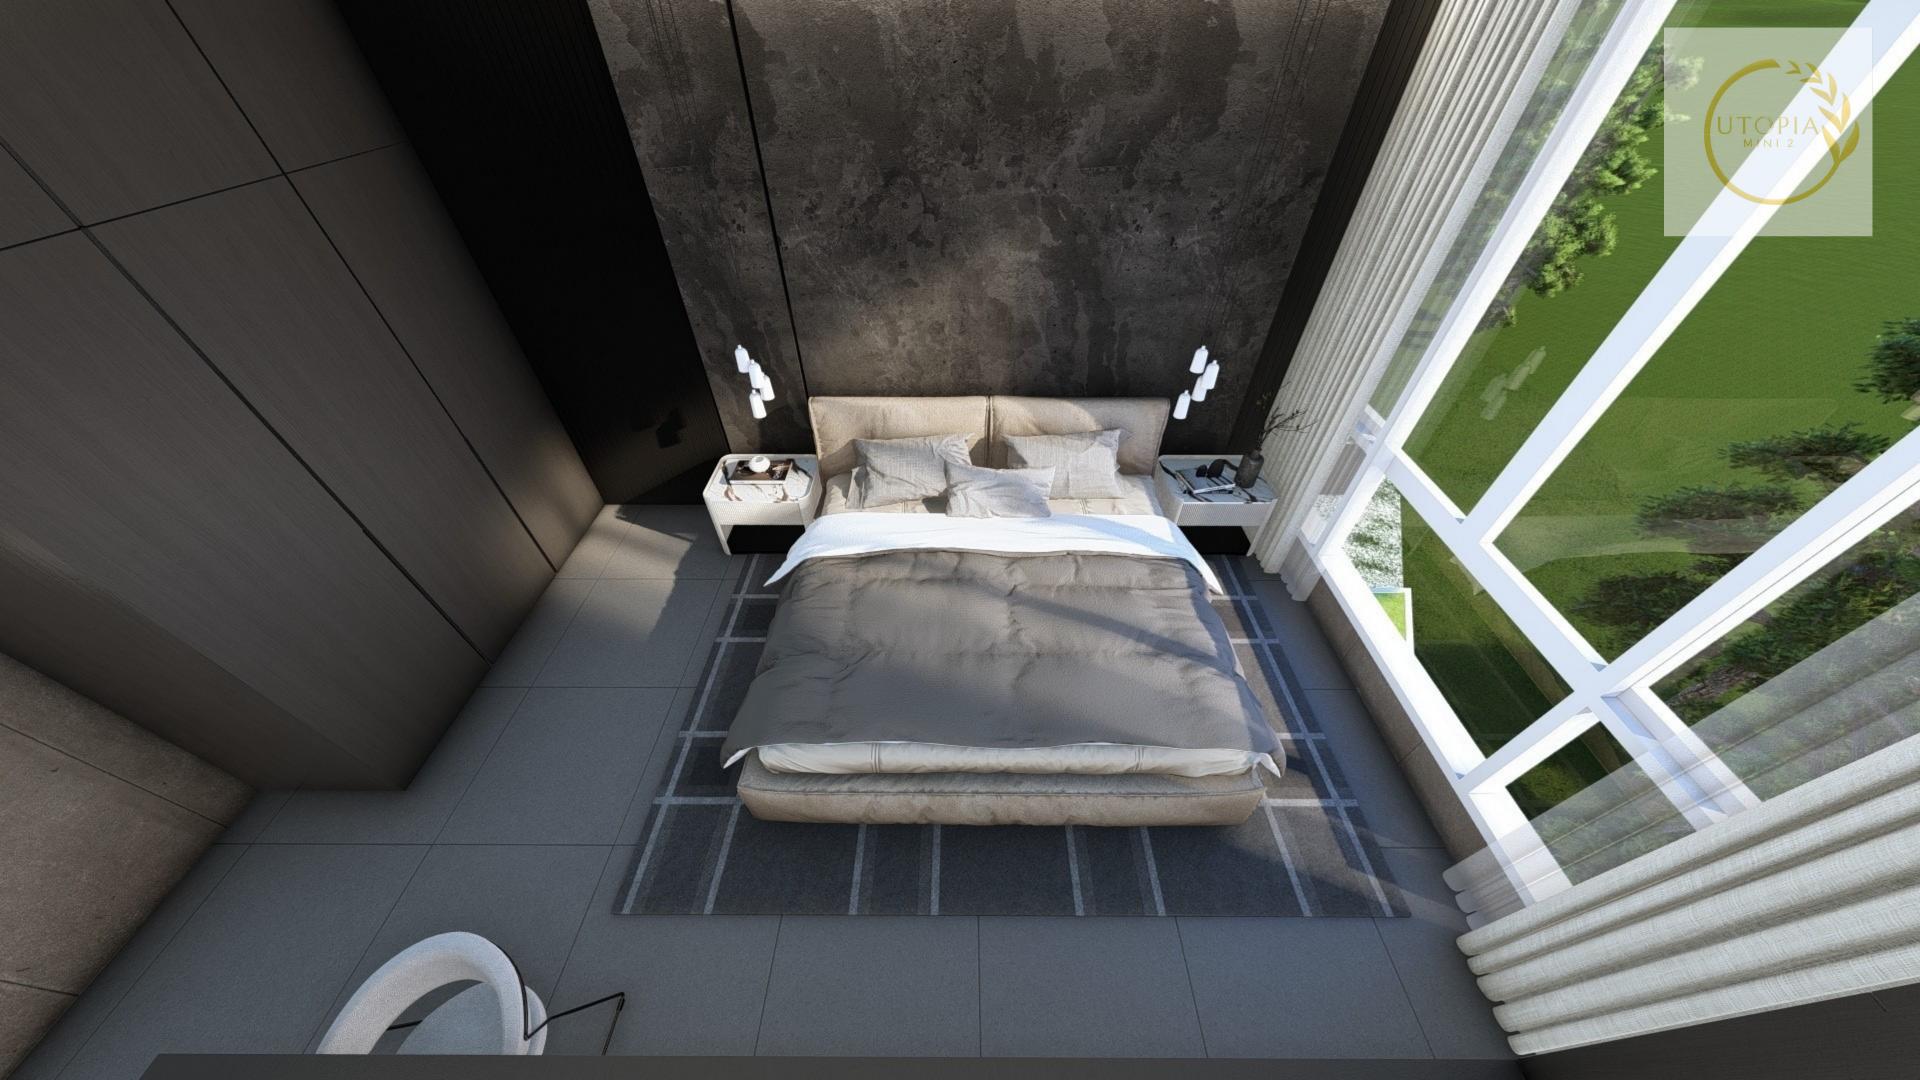

# Floor plan

FURNITURE LAYOUT PLAN TYPE. AMS **TOTAL 4 UNITS** AREA: 31.54 SQM.

1 BEDROOM

FURNITURE LAYOUT PLAN TYPE. AMS 2 **TOTAL 4 UNITS** AREA: 30.50 SQM.

1 BEDROOM

**FURNITURE LAYOUT PLAN TYPE. AMS 3 TOTAL 4 UNITS** AREA: 31.63 SQM.

2 BEDROOM

FURNITURE LAYOUT PLAN TYPE. B

TOTAL 4 UNITS

AREA: 62.53 SQM.

2 BEDROOM

FURNITURE LAYOUT PLAN TYPE. BS

TOTAL 4 UNITS

AREA: 60.14 SQM.