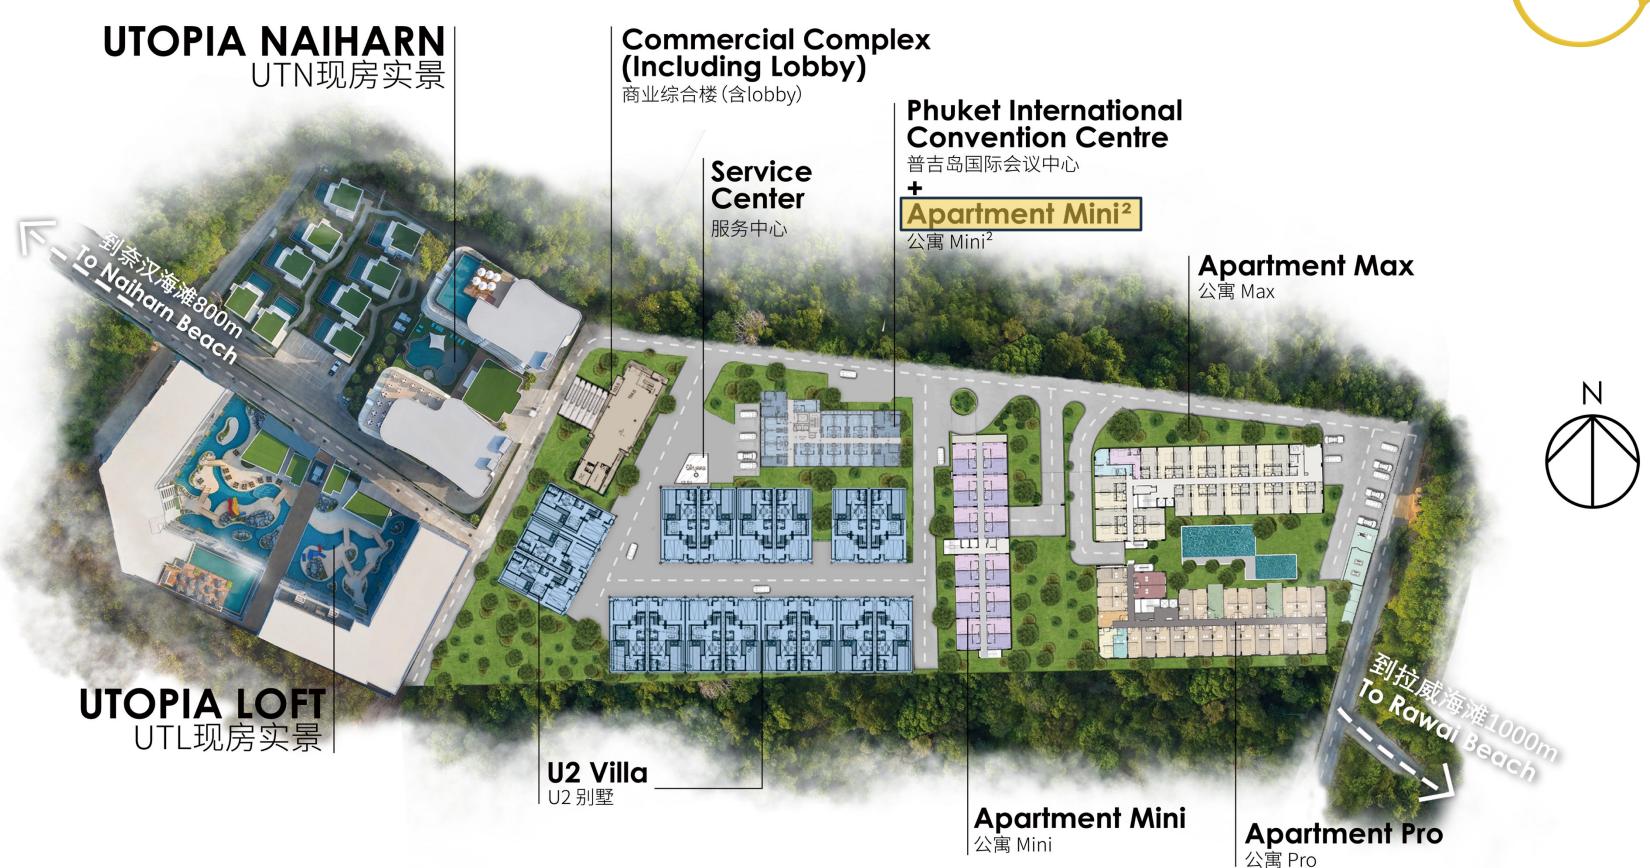

## The BEST of the BEST!

#### **ULTRA MODERN DREAM HIDEAWAY IN NAIHARN!**

UTOPIA does not wish to be like its competitors, and pursue bringing to life the dream to create a multi-themed property. The chosen location is in the hinterland of Nai-Harn Beach and Rawai Beach for both convenience to the renowned beautiful beaches as well as a seclusion for a perfect getaway.











### UTOPIA NAIHARN RESORT 整体规划





# Rental Guarantee 1 1/43 years





- 20 nights free stay\*
- 800 M to Nai-Harn beach and 1km to Rawai Beach.
- Japanese Restaurant, buffet restaurant, Spa, community living spaces, amusement center etc.
- 24-hour security personnel **CCTV** monitoring Free shuttle bus to the surrounding Area







# Floor plan









FURNITURE LAYOUT PLAN TYPE. AMS **TOTAL 4 UNITS** AREA: 31.54 SQM.

1 BEDROOM

FURNITURE LAYOUT PLAN TYPE. AMS 2 **TOTAL 4 UNITS** AREA: 30.50 SQM.

1 BEDROOM

**FURNITURE LAYOUT PLAN TYPE. AMS 3 TOTAL 4 UNITS** AREA: 31.63 SQM.





2 BEDROOM

FURNITURE LAYOUT PLAN TYPE. B

TOTAL 4 UNITS

AREA: 62.53 SQM.



2 BEDROOM

FURNITURE LAYOUT PLAN TYPE. BS

TOTAL 4 UNITS

AREA: 60.14 SQM.







MINI 2



4th Floor Plan 5th Floor Plan

















# Facilities

- Japanese