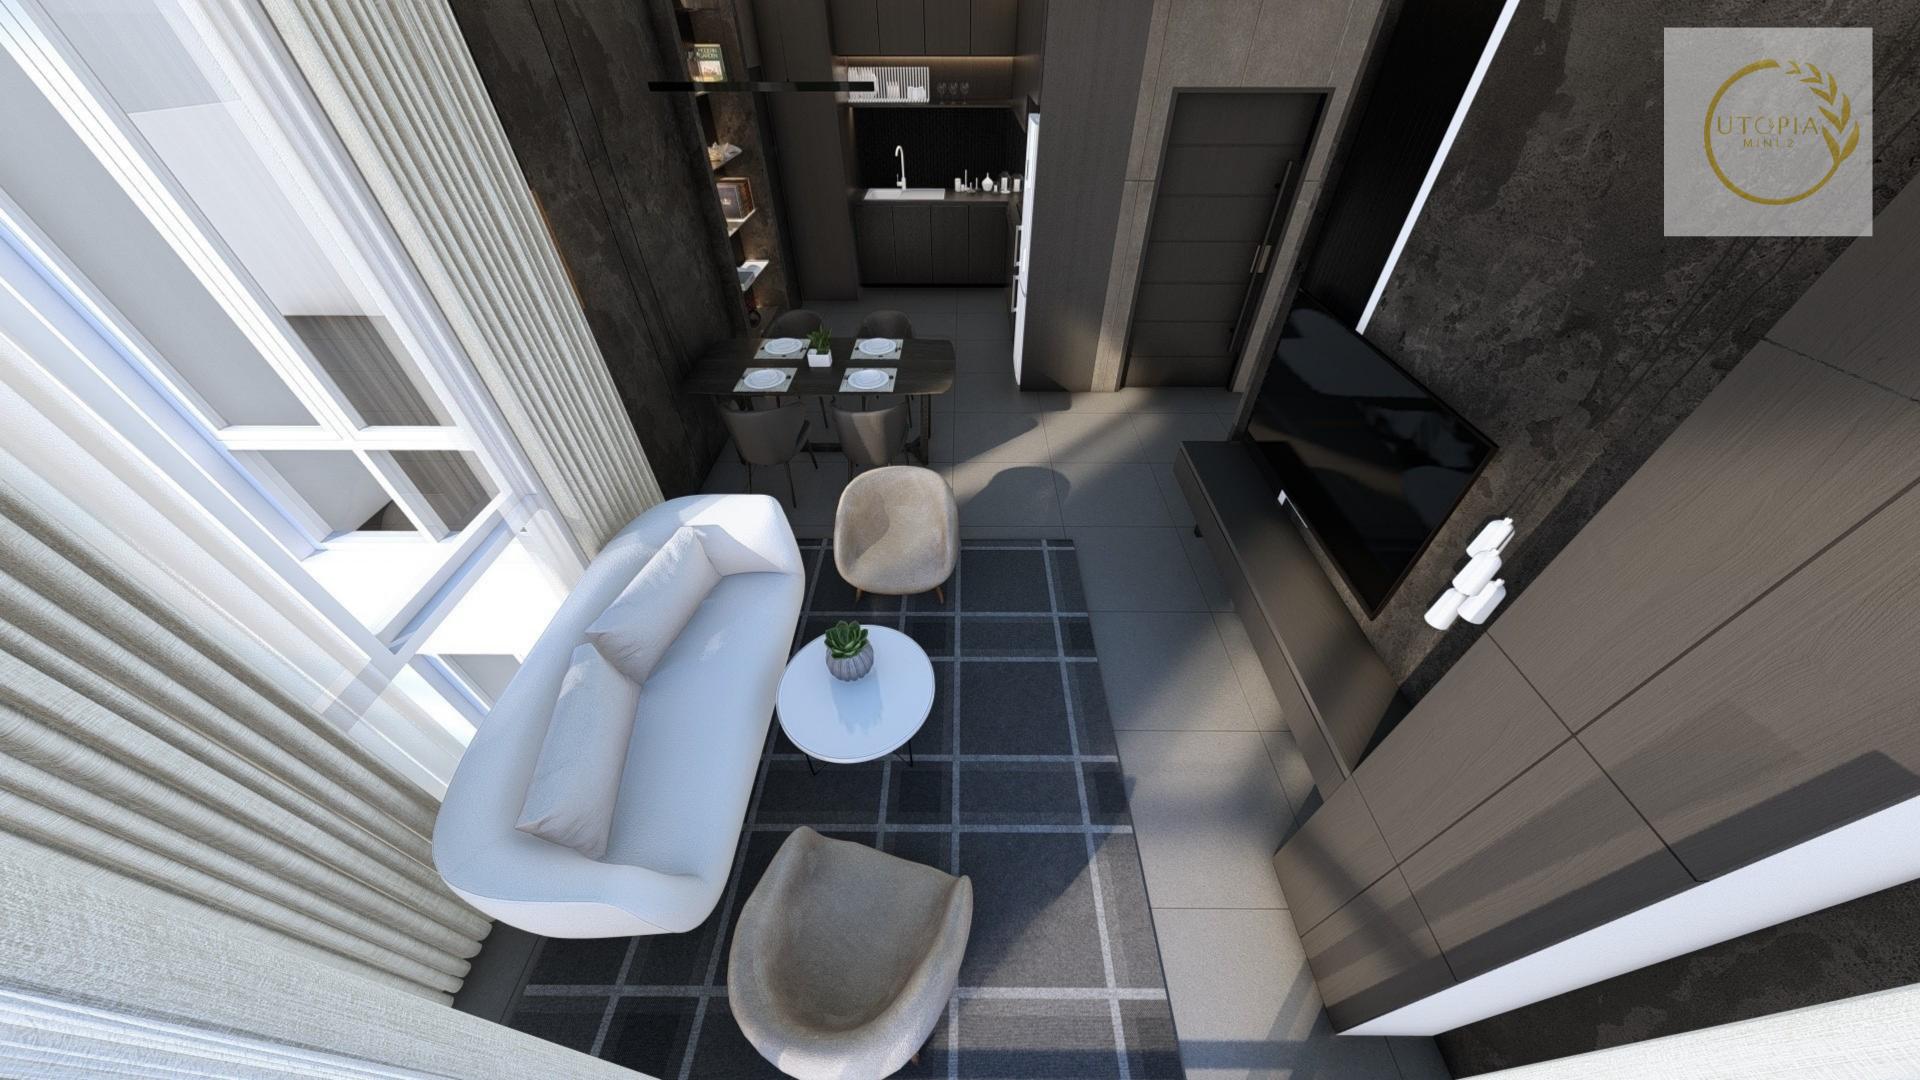

# Floor plan

FURNITURE LAYOUT PLAN TYPE. AMS **TOTAL 4 UNITS** AREA: 31.54 SQM.

1 BEDROOM

FURNITURE LAYOUT PLAN TYPE. AMS 2 **TOTAL 4 UNITS** AREA: 30.50 SQM.

1 BEDROOM

**FURNITURE LAYOUT PLAN TYPE. AMS 3 TOTAL 4 UNITS** AREA: 31.63 SQM.

2 BEDROOM

FURNITURE LAYOUT PLAN TYPE. B

TOTAL 4 UNITS

AREA: 62.53 SQM.

2 BEDROOM

FURNITURE LAYOUT PLAN TYPE. BS

TOTAL 4 UNITS

AREA: 60.14 SQM.