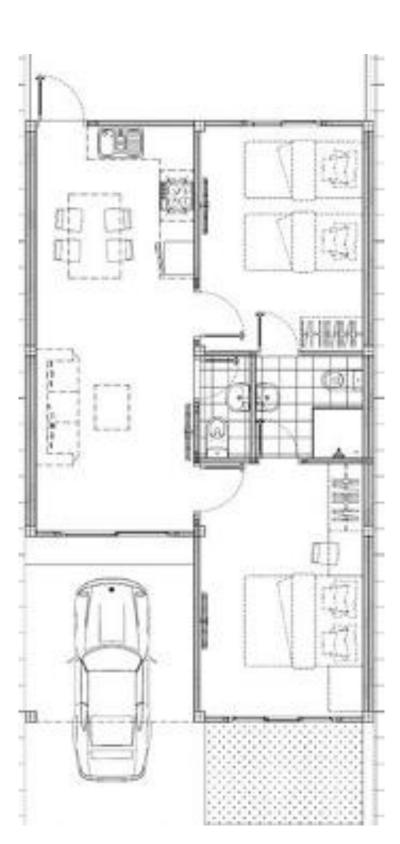

#### LAYOUT - 2 BR

GARDEN

 MASTER BEDROOM
 13.00 SQ.M

 BEDROOM I
 11.58 SQ.M

 T&B
 03.42 SQ.M

 TOILET I (TI)
 01.62 SQ.M

 DINING, LIVING
 20.16 SQ.M

 ROOM
 15.94 SQ.M

 CARPARK
 05.04 SQ.M

TOTAL 70.76 SQ.M