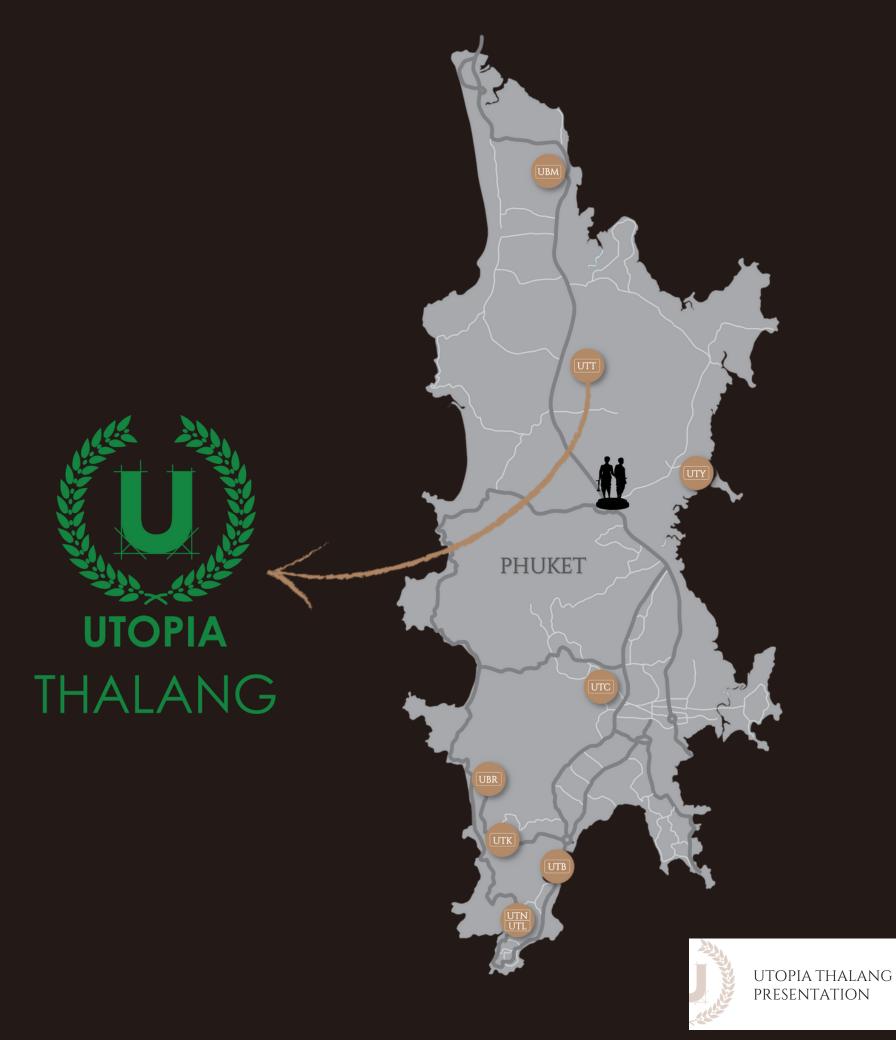

orporation has developed and constructed 9 real estate projects in Phuket within 4 years, including apartments, villas and commercial complexes, with a total construction area of 100,000 square meters, a total investment of 7 billion baht, and a total of nearly 2000 keys. Among them, 3 hotel apartment projects have already begun operation.

Utopia Corporation is also winner of multiple property awards including 2018 and 2019 Dot Property Winner for Best Development and Construction Company, Property Guru 2018 award winner for Design & Construction. In 2019, the flagship property Utopia Naiharn also won Now Travel Asia Award for Asia's Top Emerging Hotel and many more in Between for each individual projects.





#### AWARDS AND RECOGNITION



















#### LOCATION





















#### LOCATION



- MISSION HILLS PHUKET GOLF CLUB RESORT & SPA
- LAEM SAI PIER 6.9 KM
- BANG PAE WATERFALL
  5.0 KM
- THALANG POST OFFICE
- 07 CAFE AMAZON 100 M
- 08 KFC 100 M



- MUANGTHALANG SCHOOL
- UWC THAILAND INTERNATIONAL SCHOOL
  3.2 km
- THALANG POLICE STATION
  5.0 KM
- THALANG HOSPITAL 6.2 KM
- TESCO LOTUS
  THALANG
  6.5 KM
- MAKRO THALANG
  6.5 KM
- 16 HOME PRO
  6.7 KM

- ROBINSON (CENTRAL)
- BLUE TREE PHUKET
  12 KM
- PORTO DE PHUKET
- BANG TAO BEACH
- NAI THON BEACH
- SPLASH JUNGLE WATER PARK

  9.5 KM
- 23 MAI KHAO BEACH









#### MASTER PLAN

















# UTOPIA THALANG PRESENTATION

#### LAYOUT - 2 BR

GARDEN

 MASTER BEDROOM
 13.00 SQ.M

 BEDROOM I
 11.58 SQ.M

 T&B
 03.42 SQ.M

 TOILET I (TI)
 01.62 SQ.M

 DINING, LIVING
 20.16 SQ.M

 ROOM
 15.94 SQ.M

 C