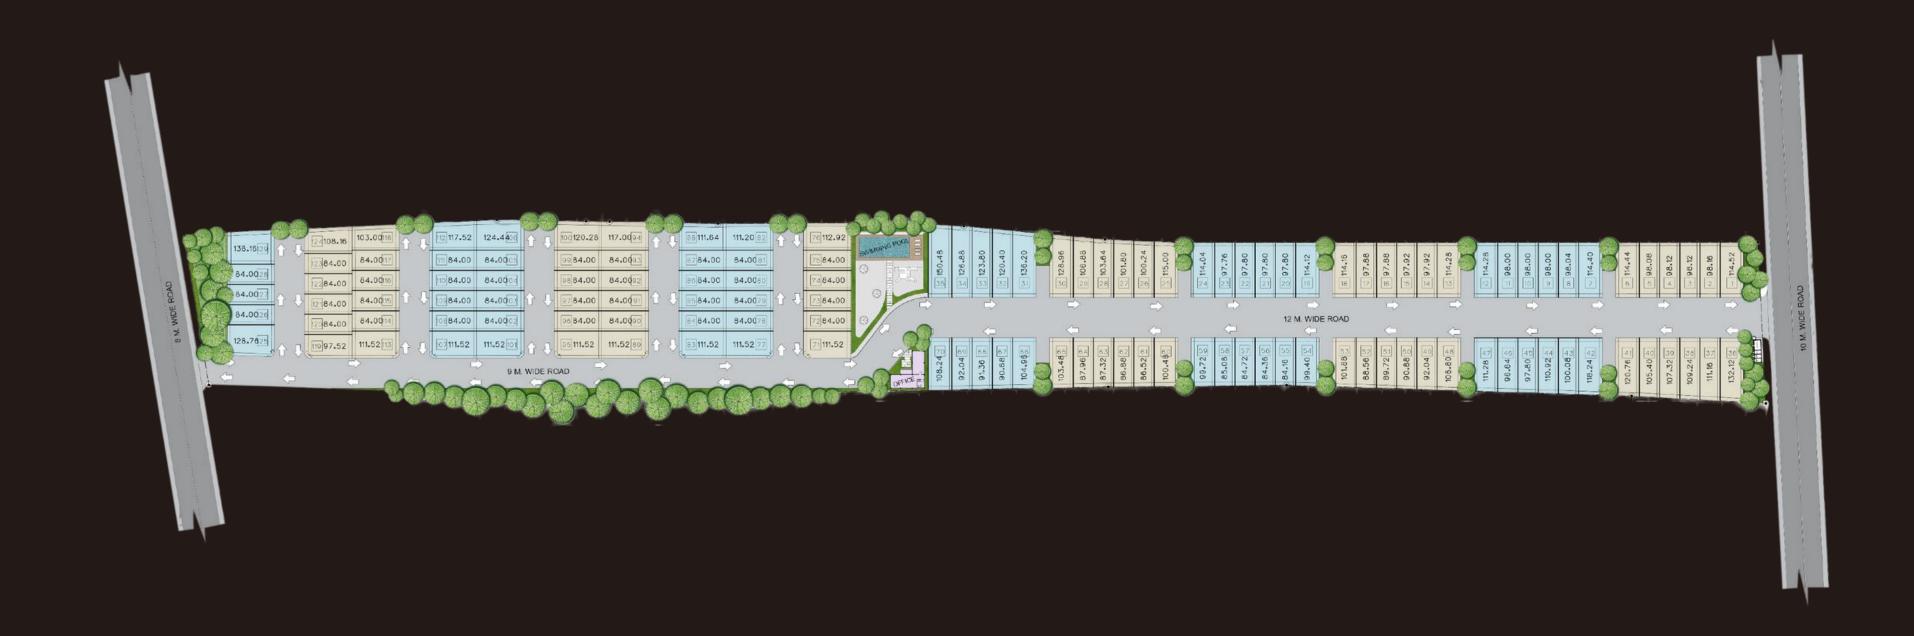

property Utopia Naiharn also won Now Travel Asia Award for Asia's Top Emerging Hotel and many more in Between for each individual projects.





#### AWARDS AND RECOGNITION



















#### LOCATION





















#### LOCATION



- MISSION HILLS PHUKET GOLF CLUB RESORT & SPA
- LAEM SAI PIER 6.9 KM
- BANG PAE WATERFALL
  5.0 KM
- THALANG POST OFFICE
- 07 CAFE AMAZON 100 M
- 08 KFC 100 M



- MUANGTHALANG SCHOOL
- UWC THAILAND INTERNATIONAL SCHOOL
  3.2 km
- THALANG POLICE STATION
  5.0 KM
- THALANG HOSPITAL 6.2 KM
- TESCO LOTUS
  THALANG
  6.5 KM
- MAKRO THALANG
  6.5 KM
- 16 HOME PRO
  6.7 KM

- ROBINSON (CENTRAL)
- BLUE TREE PHUKET
  12 KM
- PORTO DE PHUKET
- BANG TAO BEACH
- NAI THON BEACH
- SPLASH JUNGLE WATER PARK

  9.5 KM
- 23 MAI KHAO BEACH









#### MASTER PLAN

















# UTOPIA THALANG PRESENTATION

#### LAYOUT - 2 BR

GARDEN

 MASTER BEDROOM
 13.00 SQ.M

 BEDROOM I
 11.58 SQ.M

 T&B
 03.42 SQ.M

 TOILET I (TI)
 01.62 SQ.M

 DINING, LIVING
 20.16 SQ.M

 ROOM
 15.94 SQ.M

 CARPARK
 05.04 SQ.M

TOTAL 70.76 SQ.M







### LAYOUT - 3 BR

| Master Bedroom           | 13.00 SQ.M |
|--------------------------|------------|
| Bedroom 1                | 10.38 SQ.M |
| Bedroom 2                | 08.98 SQ.M |
| T&B                      | 03.42 SQ.M |
| Toilet 1 (T1)            | 01.62 SQ.M |
| Toilet 2 (T2)            | 03.19 SQ.M |
| Kitchen, Dining & Living | 33.56 SQ.M |
| CARPARK                  | 15.94 SQ.M |
| GARDEN                   | 05.04 SQ.M |
|                          |            |

TOTAL 95.13 SQ.M























GET IN TOU