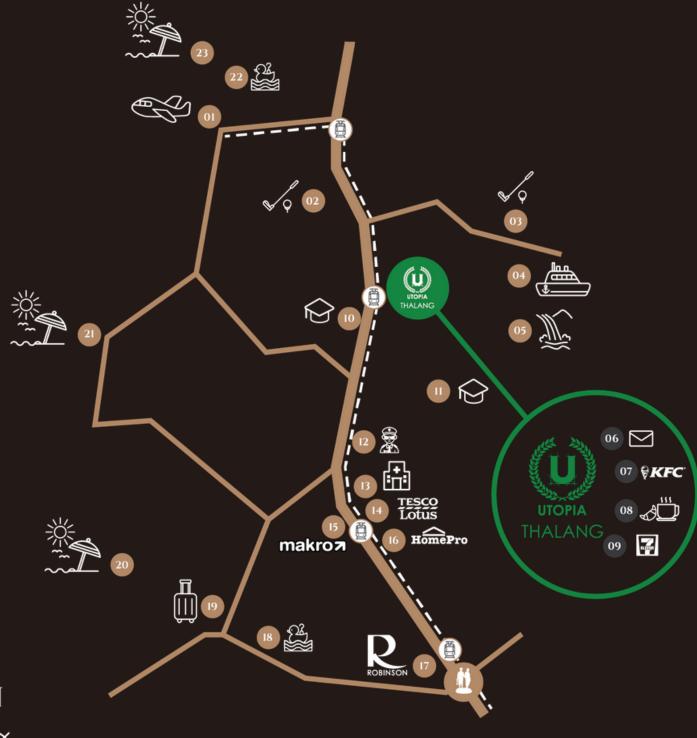

#### LOCATION

- MISSION HILLS PHUKET GOLF CLUB RESORT & SPA
- LAEM SAI PIER 6.9 KM
- BANG PAE WATERFALL
  5.0 KM
- THALANG POST OFFICE
- 07 CAFE AMAZON 100 M
- 08 KFC 100 M

- MUANGTHALANG SCHOOL
- UWC THAILAND INTERNATIONAL SCHOOL
  3.2 km
- THALANG POLICE STATION
  5.0 KM
- THALANG HOSPITAL 6.2 KM
- TESCO LOTUS
  THALANG
  6.5 KM
- MAKRO THALANG
  6.5 KM
- 16 HOME PRO
  6.7 KM

- ROBINSON (CENTRAL)
- BLUE TREE PHUKET
  12 KM
- PORTO DE PHUKET
- BANG TAO BEACH
- NAI THON BEACH
- SPLASH JUNGLE WATER PARK

  9.5 KM
- 23 MAI KHAO BEACH