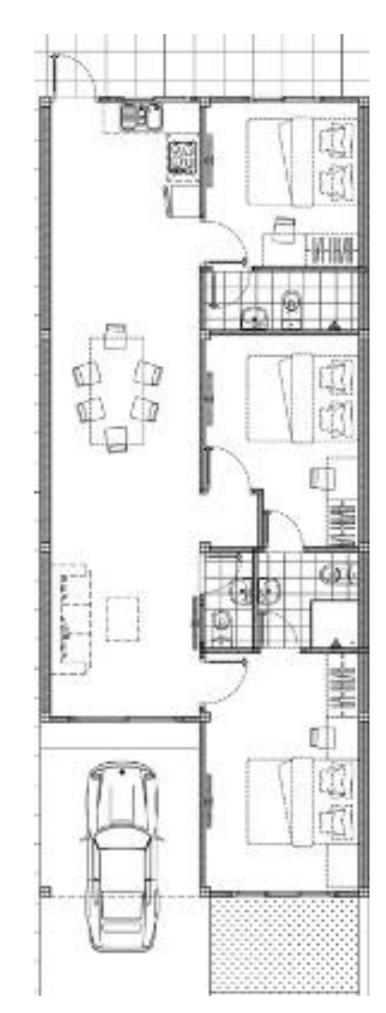

### LAYOUT - 3 BR

| Master Bedroom           | 13.00 SQ.M |
|--------------------------|------------|
| Bedroom 1                | 10.38 SQ.M |
| Bedroom 2                | 08.98 SQ.M |
| T&B                      | 03.42 SQ.M |
| Toilet 1 (T1)            | 01.62 SQ.M |
| Toilet 2 (T2)            | 03.19 SQ.M |
| Kitchen, Dining & Living | 33.56 SQ.M |
| CARPARK                  | 15.94 SQ.M |
| GARDEN                   | 05.04 SQ.M |
|                          |            |

TOTAL 95.13 SQ.M

GET IN TOUCH

FACEBOOK

YOUTUBE

INSTAGRAM

EMAIL

**QUTOPIACORPORATION QUTOPIACORPORATION** 

**QUTOPIACORPORATION** 