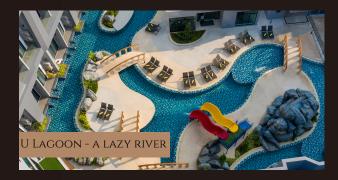

# UTOPIA NAIHARN & UTOPIA LOFT

A secluded woodland escape & water park resort for the young at heart.

Utopia Naiharn is located between two of Phuket's most beautiful beaches, Naiharn and Rawai Beach, and the beautiful Naiharn Lake is just a stone's throw away. Known as the Naiharn Tropical Alley, these surroundings provide a tranquil and relaxing backdrop to the hotel. The high quality hotel site provides all of the facilities one could ask for – a spa, fitness centre, swimming pool with pool side bar, U Lagoon – a lazy river and 24 hour front desk service are all available. The hotel is within easy reach of numerous local attractions and restaurants in the immediate vicinity.

# Hotel Features

Located between 2 famous beaches and Naiharn Lake
 Complimentary Shuttle Bus to Naiharn Rawai beach & Phromthep cape
 4 fantastic swimming pools & U- Lagoon - a lazy river

- FULLY EQUIPPED KITCHENETTE
- Imagine restaurant all day din
- MIKHA JAPANESE RESTAURANT
- 3 Bars: Moon Bar, U Bar & Sún Baf
- FITNESS WITH STUNNING VIEWS OF THE TROPICAL FOREST & POOD VIEW.
   UTOPIA SPA ON THE 7TH FLOOR
- Covered car and motorbike parking
- 24 HOURS ROOM SERVICE
- Laundry service
- Kid's club (coming soon
- A COZY MEETING ROOM
- BICYCLE RENTAL
- AIRPORT TRANSFER SERVIC